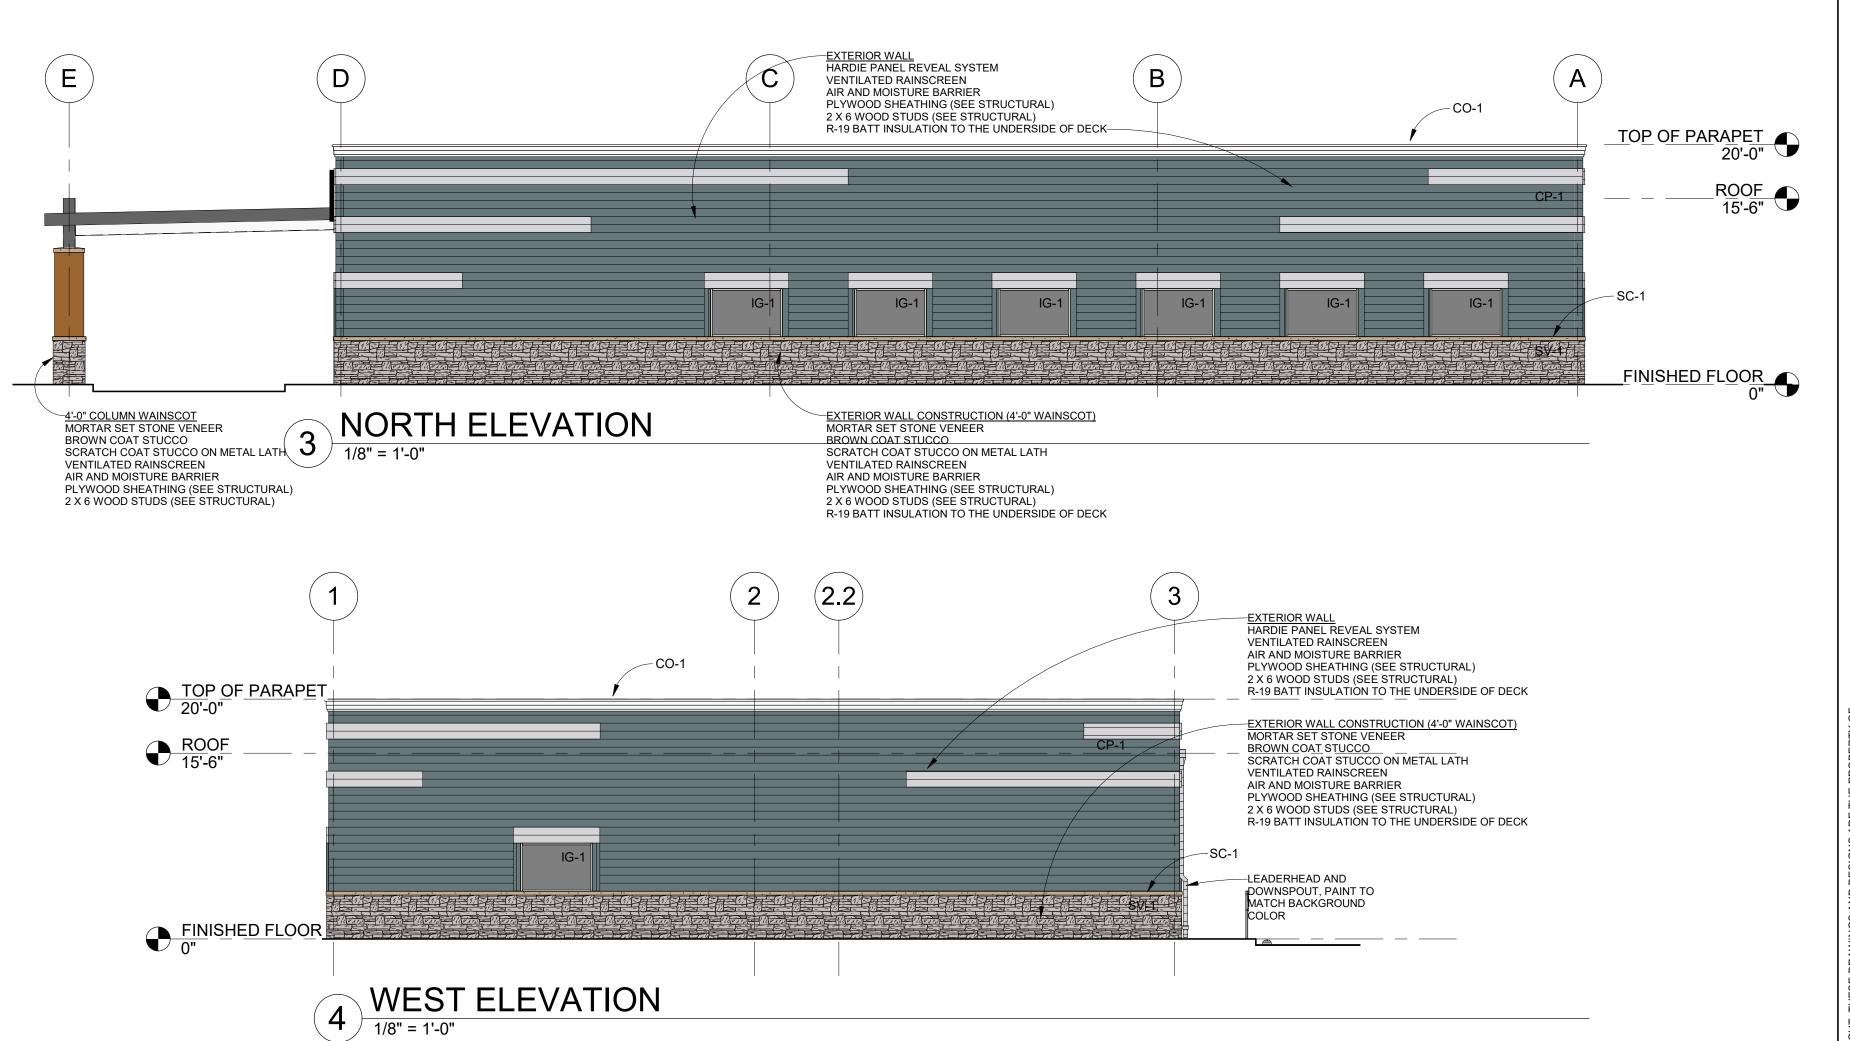

## EXTERIOR FINISHES/MATERIALS

| KEY  | MATERIAL                     | DESCRIPTION/REMARKS                           | MANUFACTURER                            | FINISH/COLOR                    |
|------|------------------------------|-----------------------------------------------|-----------------------------------------|---------------------------------|
| SV-1 | STONE VENEER WAINSCOT        | MOUNTAIN LEDGE                                | EL DORADO STONE                         | SHASTA                          |
| SC-1 | EL DORADO CAP STONE          | CHISELED EDGE<br>WAINSCOT SILL                | EL DORADO STONE                         | BUCKSKIN                        |
| CP-1 | CEMENTITIOUS PANEL           | HARDIE PLANK                                  | JAMES HARDIE BUILDING<br>PRODUCTS, INC. | BOOTHBAY BLUE                   |
| CP-2 | CEMENTITIOUS PANEL           | HARDIE PLANK                                  | JAMES HARDIE BUILDING PRODUCTS, INC.    | ARCTIC WHITE                    |
| SV-1 | ALUMINUM STOREFRONT          | TRIFAB VERSAGLAZE<br>451T THERMALLY<br>BROKEN | KAWNEER                                 | CLEAR ANODIZED                  |
| IG-1 | INSULATED GLASS              | NON-TEMPERED                                  | VITRO ARCHITECTURAL                     | SOLAR GRAY                      |
| IG-2 | INSULATED GLASS              | TEMPERED                                      | VITRO ARCHITECTURAL                     | SOLAR GRAY                      |
| G-1  | SINGLE GLAZING               | TEMPERED                                      | VITRO ARCHITECTURAL                     | SOLAR GRAY                      |
| HM-1 | HOLLOW METAL                 | HOLLOW METAL DOOR<br>AND FRAME                | CURRIES                                 | SHERWIN-WILLIAMS<br>SMOKY BLUE  |
| CO-1 | PRE-FORMED STUCCO<br>CORNICE | CR-138                                        | PRIME STUCCO                            | SHERWIN-WILLIAMS<br>MODERN GRAY |