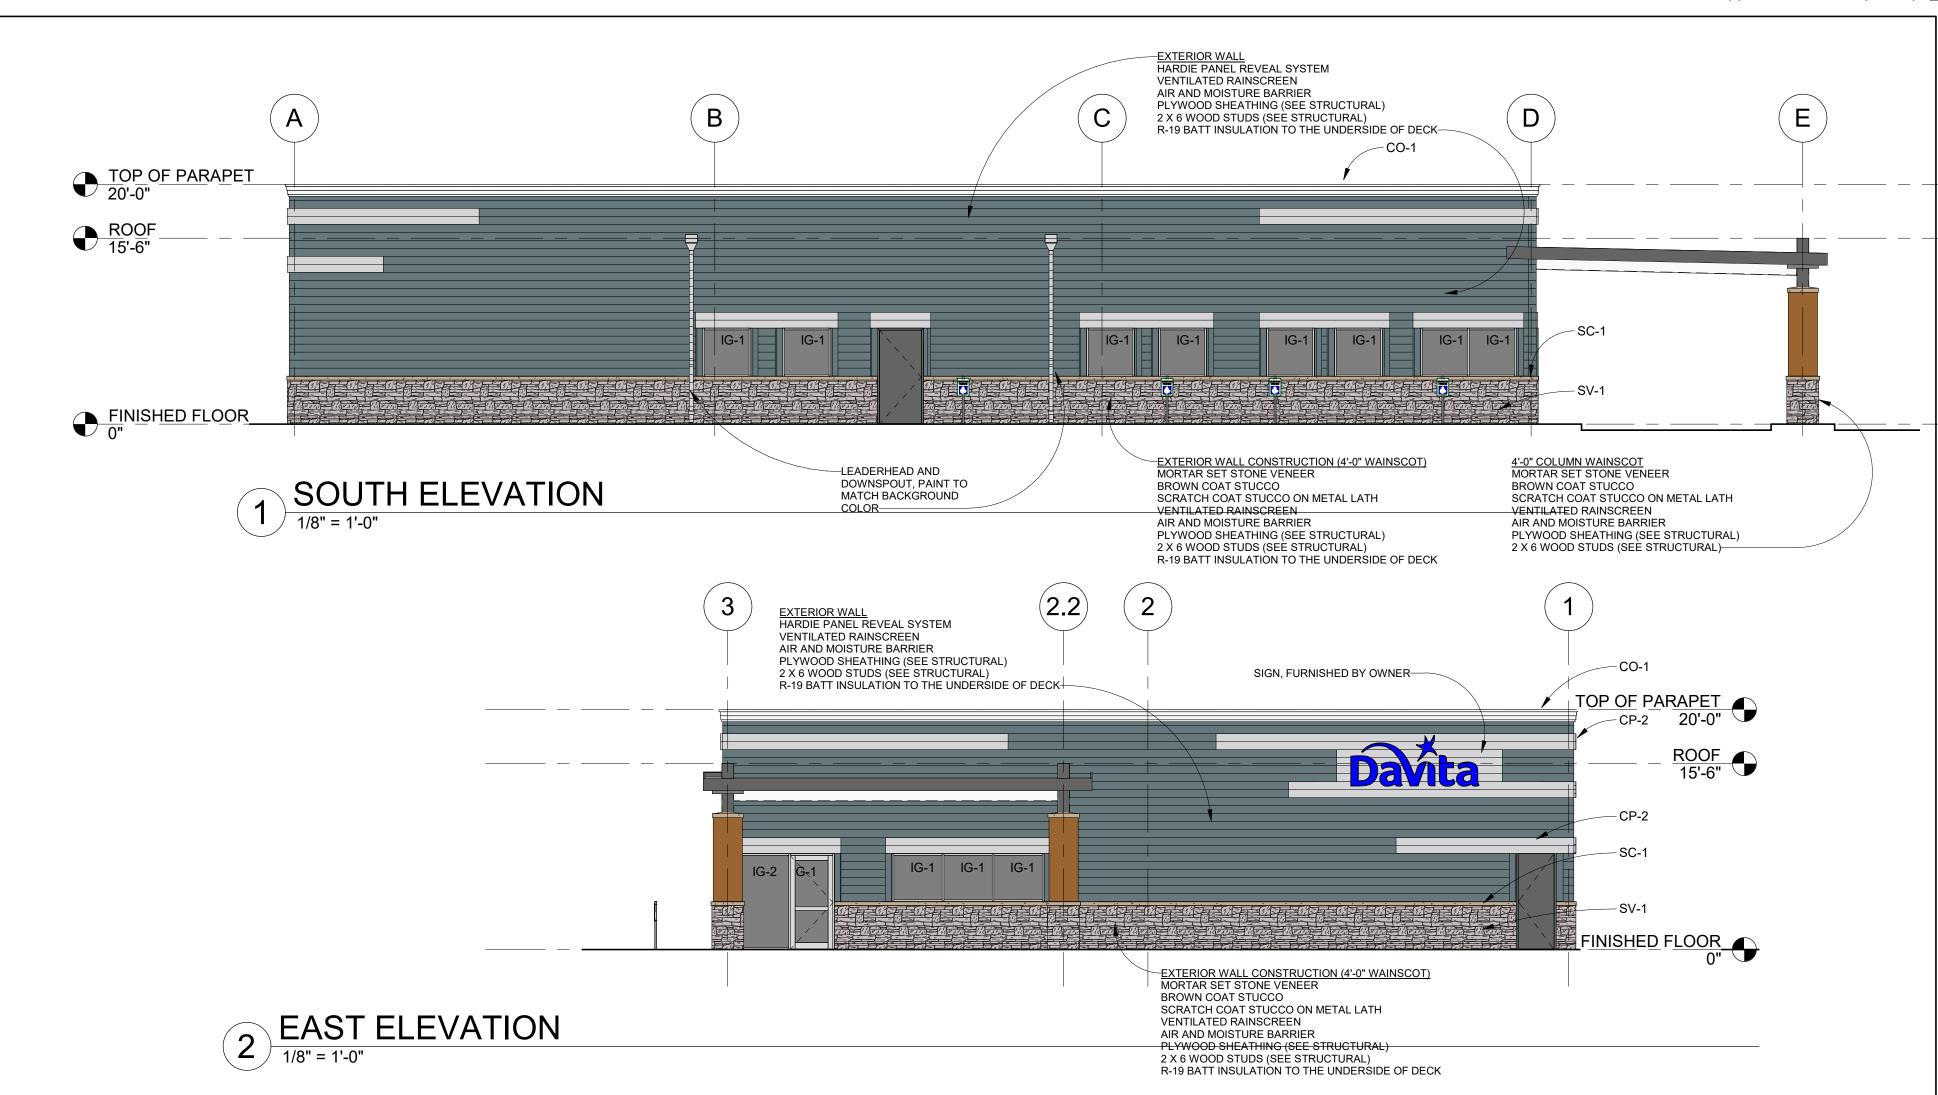

## EXTERIOR FINISHES/MATERIALS

| KEY  | MATERIAL                     | DESCRIPTION/REMARKS                           | MANUFACTURER                            | FINISH/COLOR                    |
|------|------------------------------|-----------------------------------------------|-----------------------------------------|---------------------------------|
| SV-1 | STONE VENEER WAINSCOT        | MOUNTAIN LEDGE                                | EL DORADO STONE                         | SHASTA                          |
| SC-1 | EL DORADO CAP STONE          | CHISELED EDGE<br>WAINSCOT SILL                | EL DORADO STONE                         | BUCKSKIN                        |
| CP-1 | CEMENTITIOUS PANEL           | HARDIE PLANK                                  | JAMES HARDIE BUILDING<br>PRODUCTS, INC. | BOOTHBAY BLUE                   |
| CP-2 | CEMENTITIOUS PANEL           | HARDIE PLANK                                  | JAMES HARDIE BUILDING PRODUCTS, INC.    | ARCTIC WHITE                    |
| SV-1 | ALUMINUM STOREFRONT          | TRIFAB VERSAGLAZE<br>451T THERMALLY<br>BROKEN | KAWNEER                                 | CLEAR ANODIZED                  |
| IG-1 | INSULATED GLASS              | NON-TEMPERED                                  | VITRO ARCHITECTURAL                     | SOLAR GRAY                      |
| IG-2 | INSULATED GLASS              | TEMPERED                                      | VITRO ARCHITECTURAL                     | SOLAR GRAY                      |
| G-1  | SINGLE GLAZING               | TEMPERED                                      | VITRO ARCHITECTURAL                     | SOLAR GRAY                      |
| HM-1 | HOLLOW METAL                 | HOLLOW METAL DOOR<br>AND FRAME                | CURRIES                                 | SHERWIN-WILLIAMS<br>SMOKY BLUE  |
| CO-1 | PRE-FORMED STUCCO<br>CORNICE | CR-138                                        | PRIME STUCCO                            | SHERWIN-WILLIAMS<br>MODERN GRAY |