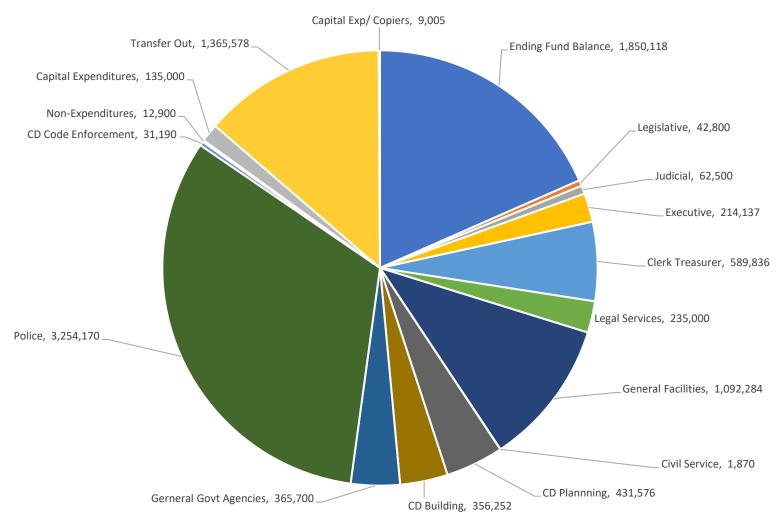

### City of Woodland 2024 Preliminary Budget

October 9, 2023



#### Ending Fund Balance General (001), Park (101), Street (104), G. Reserve (301) Funds

 Ending Fund Balance increased due to COVID-19 Funds and is projected to return to pre-pandemic levels.



### Ending Fund Balance Water Fund (401)

 The Water Fund is showing an increase in ending fund balance due to rate increases in preparation to complete large capital projects.



#### Ending Fund Balance Sewer Fund (402)

There is a projected reduction in Sewer Fund ending fund balance due to large capital projects budgeted for 2024.



#### Total Revenues (All Funds) 2022 - 2024



## Total Expenditures (All Funds) 2022-2024



#### 2024 General Fund (001) Revenues



#### 2024 General Fund (001) Expenditures



#### 2024 Park Fund (101) Revenues



# 2024 Park Fund (101) Expenditures



#### 2024 Street Fund (104) Revenue



#### 2024 Street (104) Expenditures



#### 2024 Water Fund (401) Revenues



# 2024 Water Fund (401) Expenditures



#### 2024 Sewer Fund (402) Revenues



#### 2024 Sewer Fund (402) Expenditures