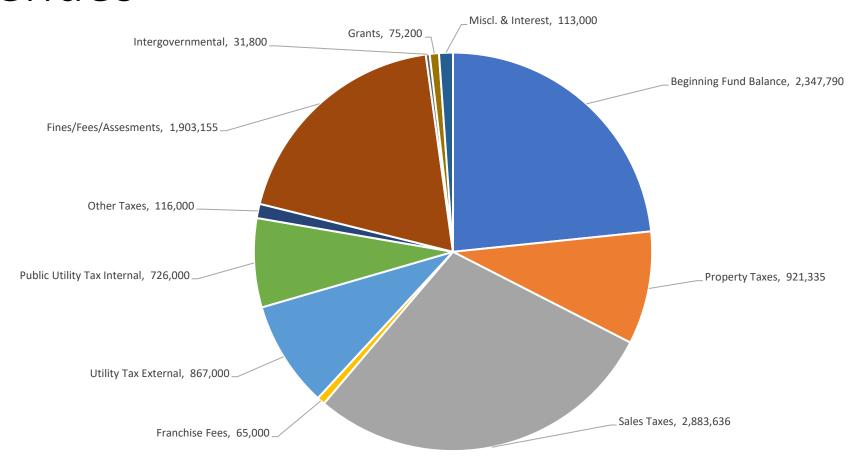

### City of Woodland 2024 Preliminary Budget

October 9, 2023



#### Ending Fund Balance General (001), Park (101), Street (104), G. Reserve (301) Funds

 Ending Fund Balance increased due to COVID-19 Funds and is projected to return to pre-pandemic levels.



### Ending Fund Balance Water Fund (401)

 The Water Fund is showing an increase in ending fund balance due to rate increases in preparation to complete large capital projects.



#### Ending Fund Balance Sewer Fund (402)

There is a projected reduction in Sewer Fund ending fund balance due to large capital projects budgeted for 2024.



#### Total Revenues (All Funds) 2022 - 2024



## Total Expenditures (All Funds) 2022-2024



#### 2024 General Fund (001) Revenues



#### 2024 General Fund (001) Expenditures



#### 2024 Park Fund (101) Revenues



# 2024 Park Fund (101) Expenditures



#### 2024 Street Fund (104) Revenue



#### 2024 Street (104) Expenditures



#### 2024 Water Fund (401) Revenues



# 2024 Water Fund (401) Expenditures



#### 2024 Sewer Fund (402) Revenues



#### 2024 Sewer Fund (402) Expenditures