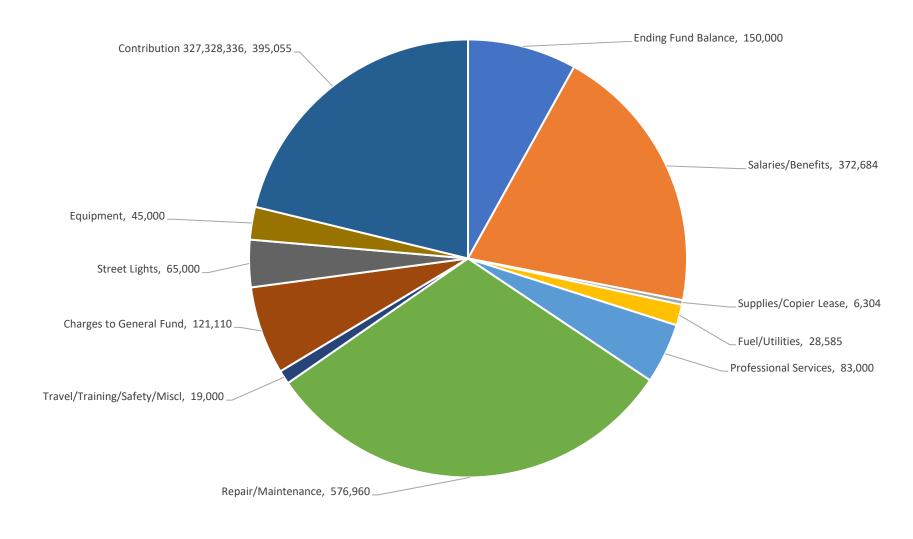

eserve (301) Funds

 Ending Fund Balance increased due to COVID-19 Funds and is projected to return to pre-pandemic levels.



### Ending Fund Balance Water Fund (401)

 The Water Fund is showing an increase in ending fund balance due to rate increases in preparation to complete large capital projects.



#### Ending Fund Balance Sewer Fund (402)

There is a projected reduction in Sewer Fund ending fund balance due to large capital projects budgeted for 2024.



#### Total Revenues (All Funds) 2022 - 2024



## Total Expenditures (All Funds) 2022-2024



#### 2024 General Fund (001) Revenues



#### 2024 General Fund (001) Expenditures



#### 2024 Park Fund (101) Revenues



# 2024 Park Fund (101) Expenditures



#### 2024 Street Fund (104) Revenue



#### 2024 Street (104) Expenditures



#### 2024 Water Fund (401) Revenues



# 2024 Water Fund (401) Expenditures



#### 2024 Sewer Fund (402) Revenues



#### 2024 Sewer Fund (402) Expenditures