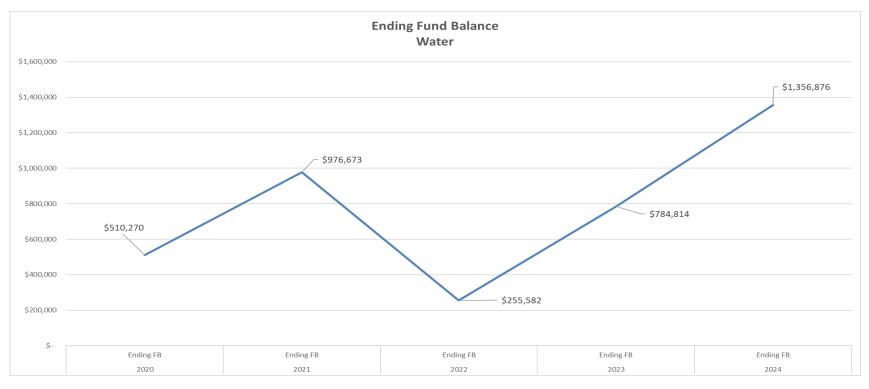

### Ending Fund Balance Water Fund (401)

 The Water Fund is showing an increase in ending fund balance due to rate increases in preparation to complete large capital projects.