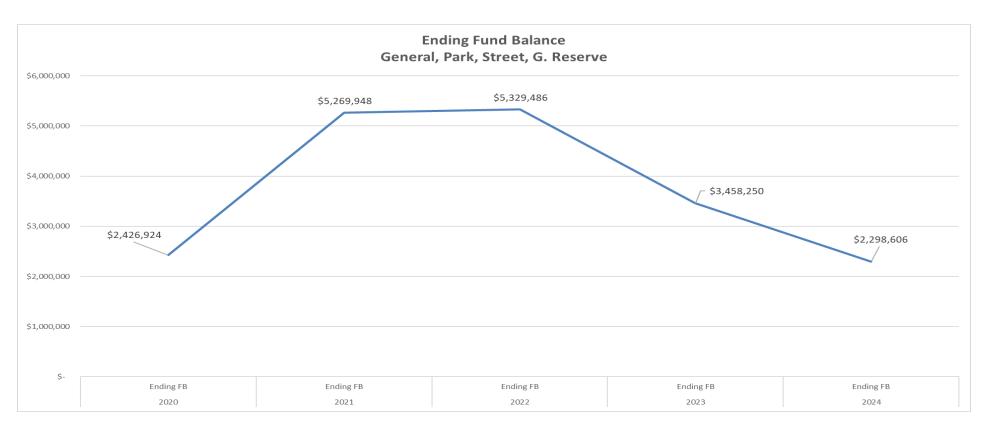

#### Ending Fund Balance General (001), Park (101), Street (104), G. Reserve (301) Funds

 Ending Fund Balance increased due to COVID-19 Funds and is projected to return to pre-pandemic levels.