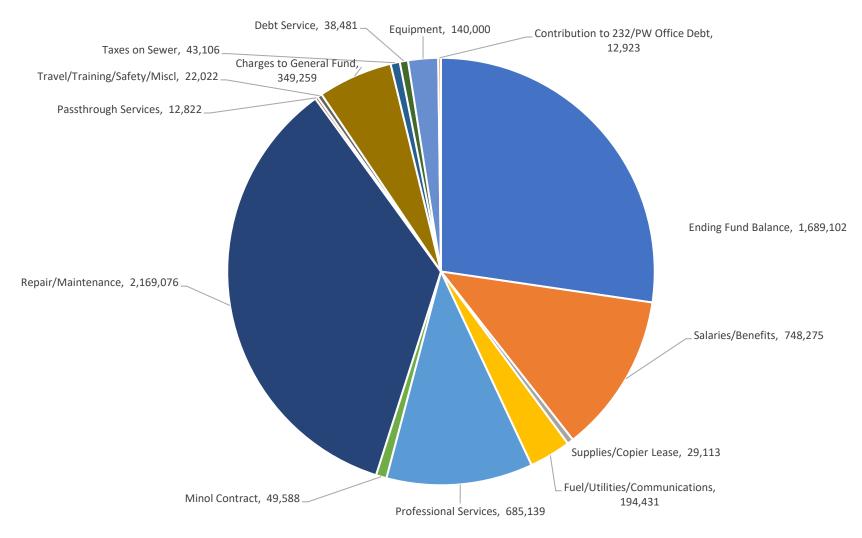

(401)

 The Water Fund is showing an increase in ending fund balance due to rate increases in preparation to complete large capital projects.



#### Ending Fund Balance Sewer Fund (402)

There is a projected reduction in Sewer Fund ending fund balance due to large capital projects budgeted for 2024.



#### Total Revenues (All Funds) 2022 - 2024



## Total Expenditures (All Funds) 2022-2024



#### 2024 General Fund (001) Revenues



#### 2024 General Fund (001) Expenditures



#### 2024 Park Fund (101) Revenues



# 2024 Park Fund (101) Expenditures



#### 2024 Street Fund (104) Revenue



#### 2024 Street (104) Expenditures



#### 2024 Water Fund (401) Revenues



# 2024 Water Fund (401) Expenditures



#### 2024 Sewer Fund (402) Revenues



#### 2024 Sewer Fund (402) Expenditures