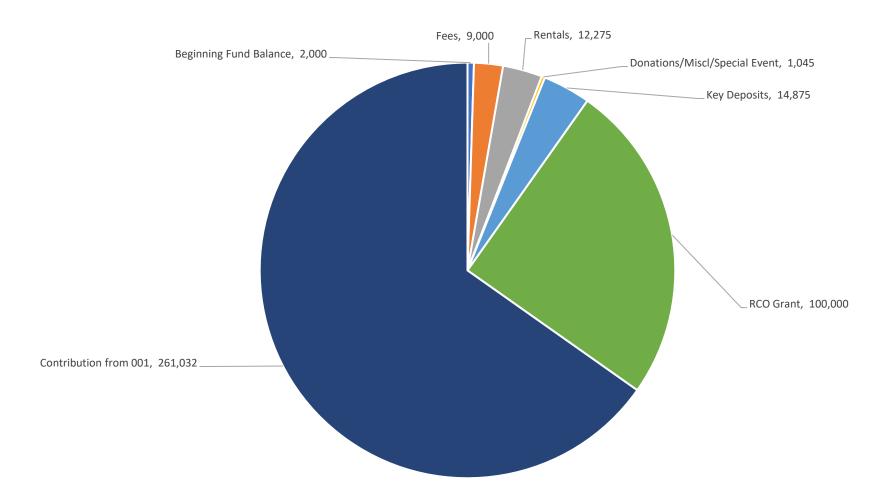

nd 2024 Preliminary Budget

October 9, 2023



#### Ending Fund Balance General (001), Park (101), Street (104), G. Reserve (301) Funds

 Ending Fund Balance increased due to COVID-19 Funds and is projected to return to pre-pandemic levels.



### Ending Fund Balance Water Fund (401)

 The Water Fund is showing an increase in ending fund balance due to rate increases in preparation to complete large capital projects.



#### Ending Fund Balance Sewer Fund (402)

There is a projected reduction in Sewer Fund ending fund balance due to large capital projects budgeted for 2024.



#### Total Revenues (All Funds) 2022 - 2024



## Total Expenditures (All Funds) 2022-2024



#### 2024 General Fund (001) Revenues



#### 2024 General Fund (001) Expenditures



#### 2024 Park Fund (101) Revenues



# 2024 Park Fund (101) Expenditures



#### 2024 Street Fund (104) Revenue



#### 2024 Street (104) Expenditures



#### 2024 Water Fund (401) Revenues



# 2024 Water Fund (401) Expenditures



#### 2024 Sewer Fund (402) Revenues



#### 2024 Sewer Fund (402) Expenditures