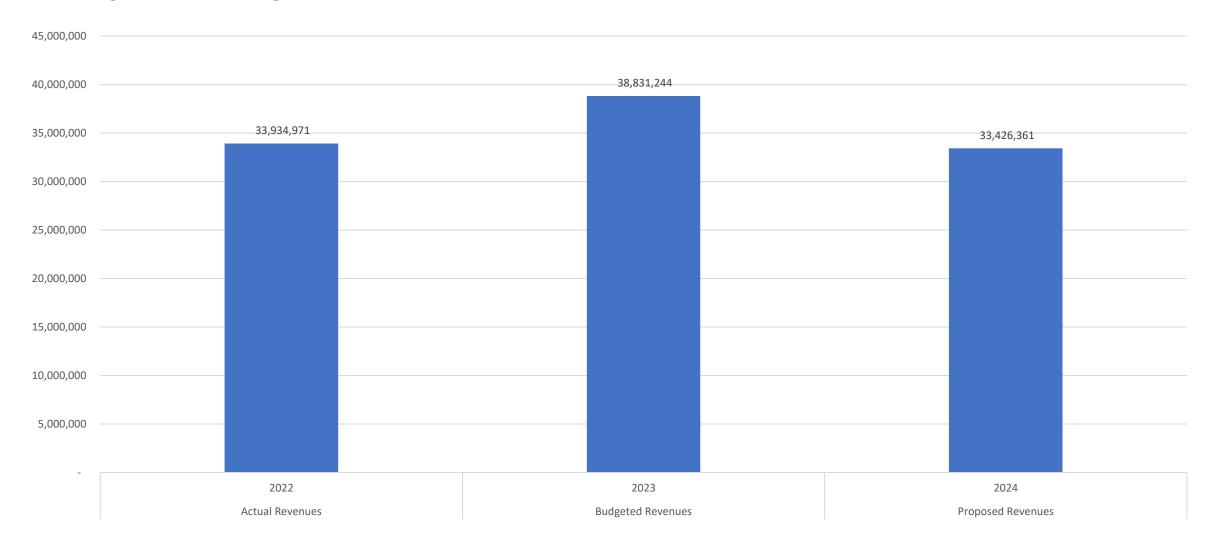

### City of Woodland 2024 Preliminary Budget

October 9, 2023



#### Ending Fund Balance General (001), Park (101), Street (104), G. Reserve (301) Funds

 Ending Fund Balance increased due to COVID-19 Funds and is projected to return to pre-pandemic levels.



### Ending Fund Balance Water Fund (401)

 The Water Fund is showing an increase in ending fund balance due to rate increases in preparation to complete large capital projects.



#### Ending Fund Balance Sewer Fund (402)

There is a projected reduction in Sewer Fund ending fund balance due to large capital projects budgeted for 2024.



#### Total Revenues (All Funds) 2022 - 2024



## Total Expenditures (All Funds) 2022-2024



#### 2024 General Fund (001) Revenues



#### 2024 General Fund (001) Expenditures



#### 2024 Park Fund (101) Revenues



# 2024 Park Fund (101) Expenditures



#### 2024 Street Fund (104) Revenue



#### 2024 Street (104) Expenditures



#### 2024 Water Fund (401) Revenues



# 2024 Water Fund (401) Expenditures



#### 2024 Sewer Fund (402) Revenues



#### 2024 Sewer Fund (402) Expenditures