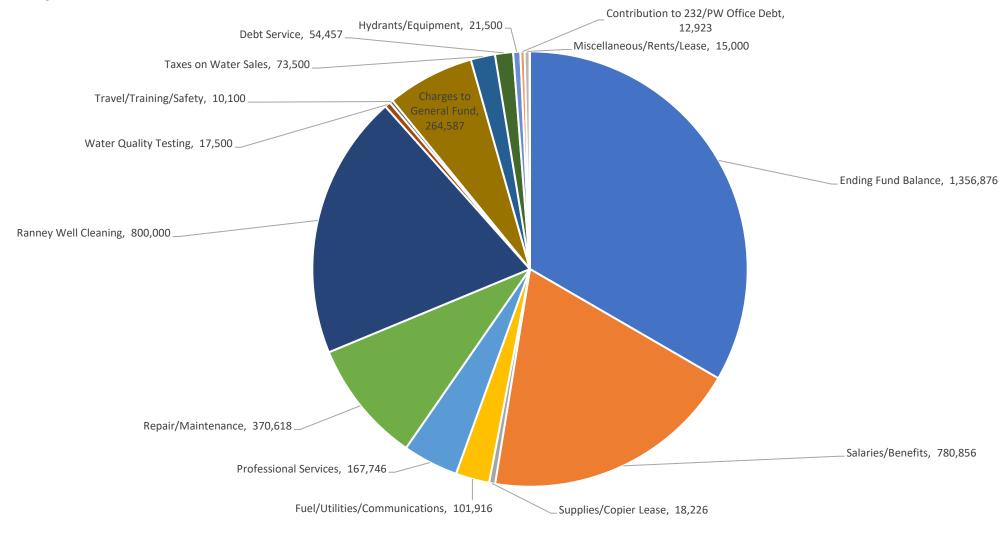

projected to return to pre-pandemic levels.



### Ending Fund Balance Water Fund (401)

 The Water Fund is showing an increase in ending fund balance due to rate increases in preparation to complete large capital projects.



#### Ending Fund Balance Sewer Fund (402)

There is a projected reduction in Sewer Fund ending fund balance due to large capital projects budgeted for 2024.



#### Total Revenues (All Funds) 2022 - 2024



## Total Expenditures (All Funds) 2022-2024



#### 2024 General Fund (001) Revenues



#### 2024 General Fund (001) Expenditures



#### 2024 Park Fund (101) Revenues



# 2024 Park Fund (101) Expenditures



#### 2024 Street Fund (104) Revenue



#### 2024 Street (104) Expenditures



#### 2024 Water Fund (401) Revenues



# 2024 Water Fund (401) Expenditures



#### 2024 Sewer Fund (402) Revenues



#### 2024 Sewer Fund (402) Expenditures