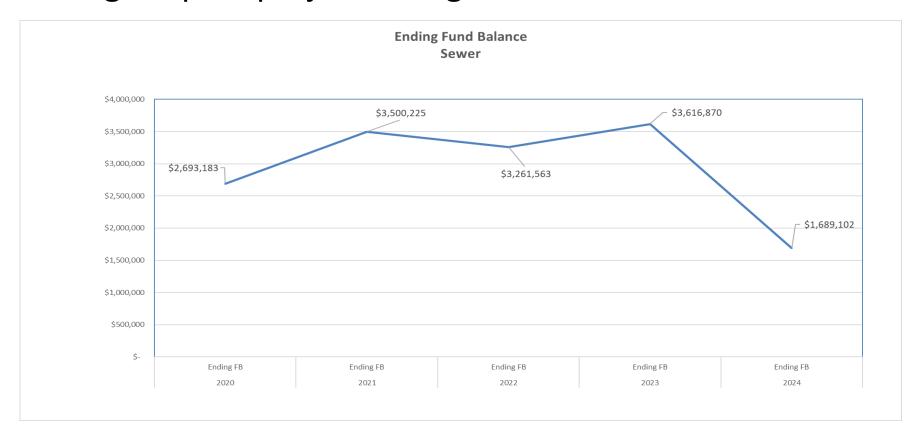

#### Ending Fund Balance Sewer Fund (402)

There is a projected reduction in Sewer Fund ending fund balance due to large capital projects budgeted for 2024.