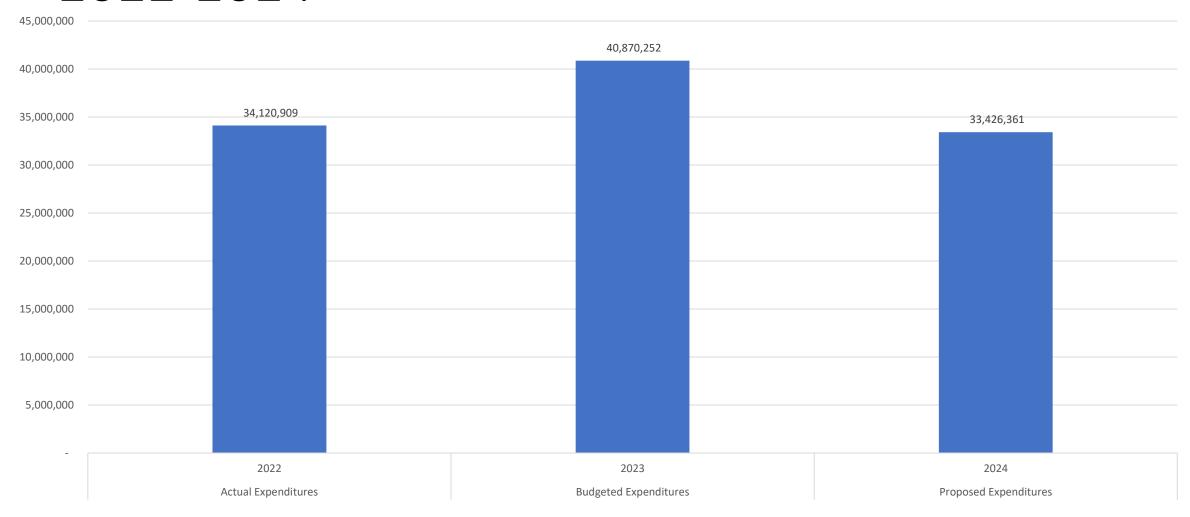

### City of Woodland 2024 Preliminary Budget

October 9, 2023



#### Ending Fund Balance General (001), Park (101), Street (104), G. Reserve (301) Funds

 Ending Fund Balance increased due to COVID-19 Funds and is projected to return to pre-pandemic levels.



### Ending Fund Balance Water Fund (401)

 The Water Fund is showing an increase in ending fund balance due to rate increases in preparation to complete large capital projects.



#### Ending Fund Balance Sewer Fund (402)

There is a projected reduction in Sewer Fund ending fund balance due to large capital projects budgeted for 2024.



#### Total Revenues (All Funds) 2022 - 2024



## Total Expenditures (All Funds) 2022-2024



#### 2024 General Fund (001) Revenues



#### 2024 General Fund (001) Expenditures



#### 2024 Park Fund (101) Revenues



# 2024 Park Fund (101) Expenditures



#### 2024 Street Fund (104) Revenue



#### 2024 Street (104) Expenditures



#### 2024 Water Fund (401) Revenues



# 2024 Water Fund (401) Expenditures



#### 2024 Sewer Fund (402) Revenues



#### 2024 Sewer Fund (402) Expenditures