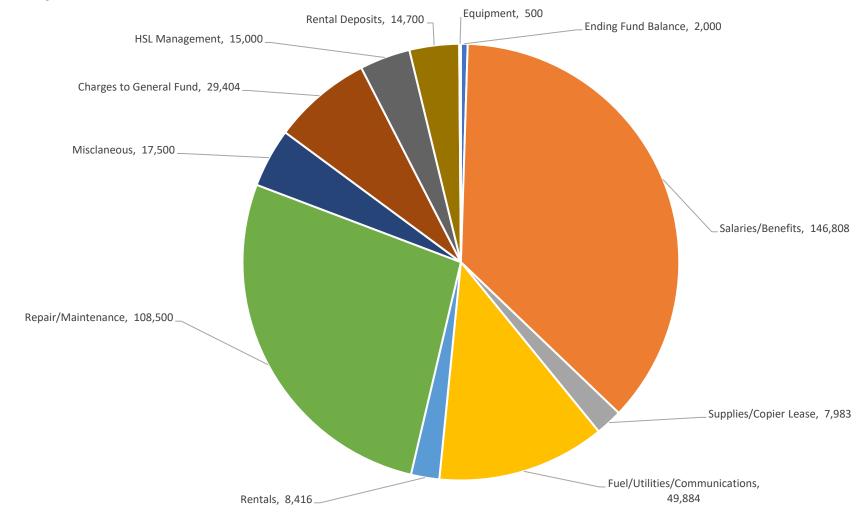

2023



#### Ending Fund Balance General (001), Park (101), Street (104), G. Reserve (301) Funds

 Ending Fund Balance increased due to COVID-19 Funds and is projected to return to pre-pandemic levels.



### Ending Fund Balance Water Fund (401)

 The Water Fund is showing an increase in ending fund balance due to rate increases in preparation to complete large capital projects.



#### Ending Fund Balance Sewer Fund (402)

There is a projected reduction in Sewer Fund ending fund balance due to large capital projects budgeted for 2024.



#### Total Revenues (All Funds) 2022 - 2024



## Total Expenditures (All Funds) 2022-2024



#### 2024 General Fund (001) Revenues



#### 2024 General Fund (001) Expenditures



#### 2024 Park Fund (101) Revenues



# 2024 Park Fund (101) Expenditures



#### 2024 Street Fund (104) Revenue



#### 2024 Street (104) Expenditures



#### 2024 Water Fund (401) Revenues



# 2024 Water Fund (401) Expenditures



#### 2024 Sewer Fund (402) Revenues



#### 2024 Sewer Fund (402) Expenditures