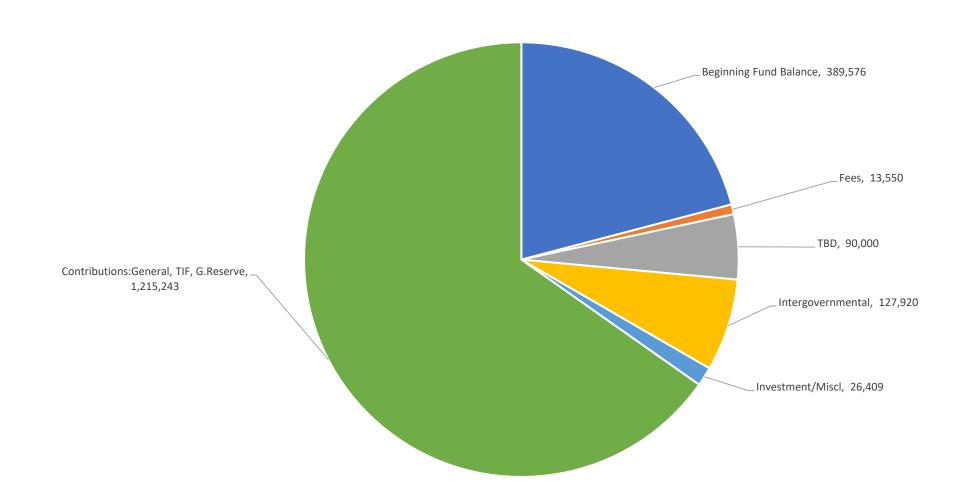

l (001), Park (101), Street (104), G. Reserve (301) Funds

 Ending Fund Balance increased due to COVID-19 Funds and is projected to return to pre-pandemic levels.



### Ending Fund Balance Water Fund (401)

 The Water Fund is showing an increase in ending fund balance due to rate increases in preparation to complete large capital projects.



#### Ending Fund Balance Sewer Fund (402)

There is a projected reduction in Sewer Fund ending fund balance due to large capital projects budgeted for 2024.



#### Total Revenues (All Funds) 2022 - 2024



## Total Expenditures (All Funds) 2022-2024



#### 2024 General Fund (001) Revenues



#### 2024 General Fund (001) Expenditures



#### 2024 Park Fund (101) Revenues



# 2024 Park Fund (101) Expenditures



#### 2024 Street Fund (104) Revenue



#### 2024 Street (104) Expenditures



#### 2024 Water Fund (401) Revenues



# 2024 Water Fund (401) Expenditures



#### 2024 Sewer Fund (402) Revenues



#### 2024 Sewer Fund (402) Expenditures