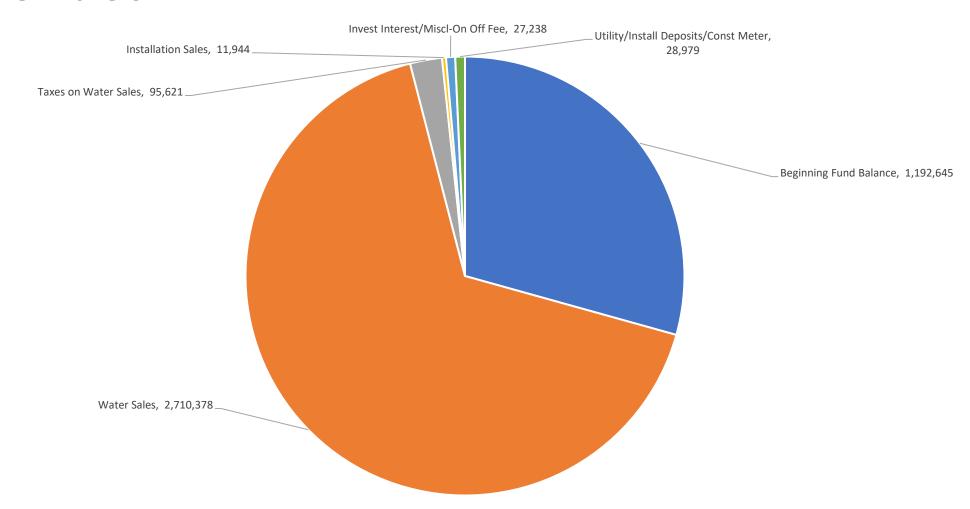

e increased due to COVID-19 Funds and is projected to return to pre-pandemic levels.



### Ending Fund Balance Water Fund (401)

 The Water Fund is showing an increase in ending fund balance due to rate increases in preparation to complete large capital projects.



#### Ending Fund Balance Sewer Fund (402)

There is a projected reduction in Sewer Fund ending fund balance due to large capital projects budgeted for 2024.



#### Total Revenues (All Funds) 2022 - 2024



## Total Expenditures (All Funds) 2022-2024



#### 2024 General Fund (001) Revenues



#### 2024 General Fund (001) Expenditures



#### 2024 Park Fund (101) Revenues



# 2024 Park Fund (101) Expenditures



#### 2024 Street Fund (104) Revenue



#### 2024 Street (104) Expenditures



#### 2024 Water Fund (401) Revenues



# 2024 Water Fund (401) Expenditures



#### 2024 Sewer Fund (402) Revenues



#### 2024 Sewer Fund (402) Expenditures