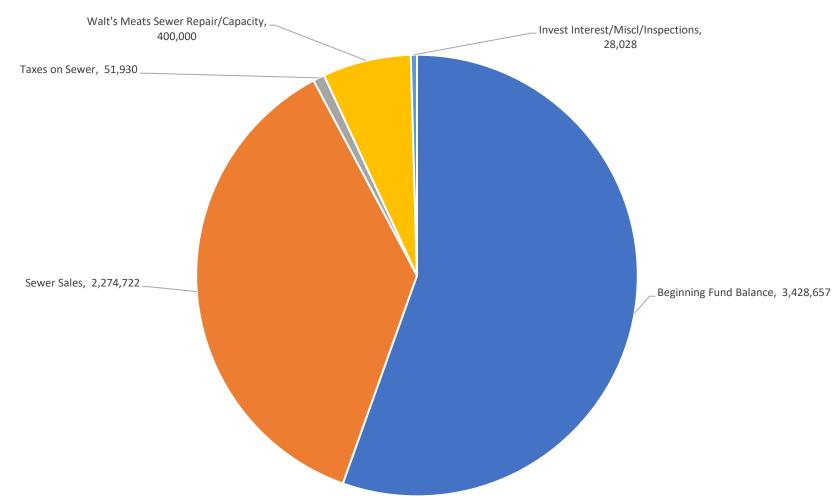

vels.



### Ending Fund Balance Water Fund (401)

 The Water Fund is showing an increase in ending fund balance due to rate increases in preparation to complete large capital projects.



#### Ending Fund Balance Sewer Fund (402)

There is a projected reduction in Sewer Fund ending fund balance due to large capital projects budgeted for 2024.



#### Total Revenues (All Funds) 2022 - 2024



## Total Expenditures (All Funds) 2022-2024



#### 2024 General Fund (001) Revenues



#### 2024 General Fund (001) Expenditures



#### 2024 Park Fund (101) Revenues



# 2024 Park Fund (101) Expenditures



#### 2024 Street Fund (104) Revenue



#### 2024 Street (104) Expenditures



#### 2024 Water Fund (401) Revenues



# 2024 Water Fund (401) Expenditures



#### 2024 Sewer Fund (402) Revenues



#### 2024 Sewer Fund (402) Expenditures