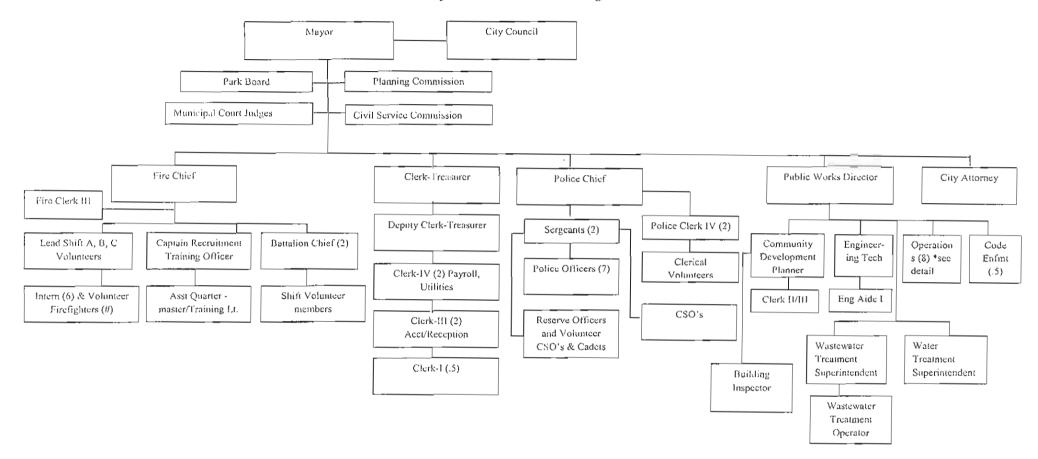

#### City of Woodland - 2011 Organizational Chart

#### G:\Clerk Treasurer\Budget\Org Charts\2011\City 2010 Organizational Chart\_2013.doex

-

.