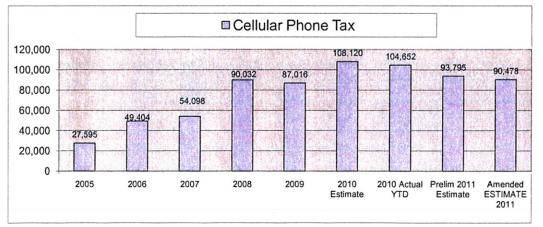

Public Utility Taxes are taxed at 6% including Electric, Natural Gas, Telephone, Cellular and Pager taxes. These were estimated at \$691.010, amended to 647.155 with receipts of \$657.980. Overall Public Utility Tax receipts increased \$55,126 from 2010 to 2011.

|             | F. diamond           |                      |                | Antoni               | % Increase            | 6 In                              |
|-------------|----------------------|----------------------|----------------|----------------------|-----------------------|-----------------------------------|
|             | Estimated 12/31/2011 | Actual<br>12/31/2011 | TARGET<br>100% | Actual<br>12/31/2010 | from<br>previous year | \$ Increase from<br>previous year |
| Electric    | 412,250              | 423,804              | 102.8%         | 350,392              | 21.0%                 | \$73,412                          |
| Natural Gas | 77,160               | 84,985               | 110.1%         | 80,103               | 6.1%                  | \$4,882                           |
| Telephone   | 63,910               | 58,701               | 91.8%          | 67,669               | -13.3%                | (\$8,968)                         |
| Cell Phone  | 93,795               | 90,480               | 96.5%          | 104,658              | -13.5%                | (\$14,178)                        |
| Pager       | 40                   | 10                   | 25.0%          | 32                   | -68.8%                | (\$22)                            |
| Total       | 647,155              | \$657,980            | 101.7%         | 602,854              | 9.1%                  | \$55,126                          |

However, there were declines in Telephone tax (-8,968); and Cellular tax (-14,200). Licenses and permit increased by \$78,056 from 2010 to 2011, but building and permits remains slow. Business Licenses increased \$5,414 or 9% which shows a slow increase in new business. Overall All Revenues in the General Fund DECREASED by -0.8% or -\$31,050 from 2011 to 2010. So Revenues remained very flat. We will continue to monitor these for the 2012 budget cycle.