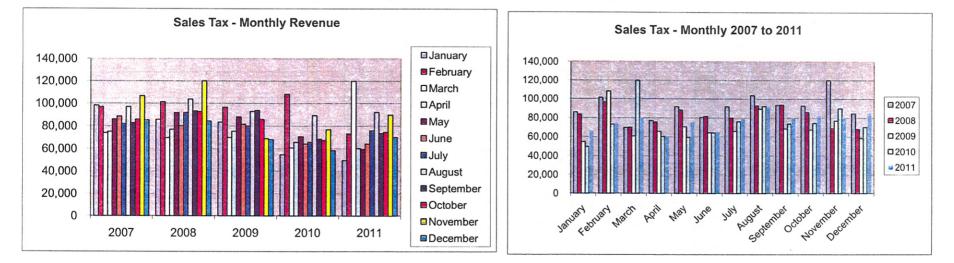

Sales Tax revenues were estimated in January at \$1,130,000 and revised to \$960,000 due to the decline in the economy. The actual collected was \$920,651. The amount is distributed to other funds was 104/Street 20% \$184,130; 301/General Reserve 10% \$92,065; 304/Equipment Acqn Reserve 1% \$9,206; and 001/General Fund retained 69% \$635,249. So, there was a slight increase in Sales tax receipts of \$18,154 in 2011. In November 2011,

the City moved forward with the Public Safety Sales Tax Bond for a new Police facility which will be paid by an increase of the Sales Tax. The breakdown will be 6.5% to State; 1.0% for city purposes; 0.1% for criminal justice purposes; and 0.1% for criminal justice & fire protection purposes (this is the new voter-approved portion) for a total sales tax of 7.7% on 4/1/2012.