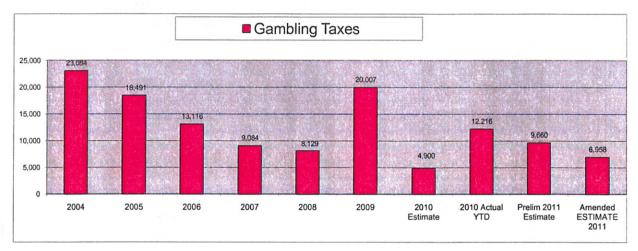

Gambling Taxes (Punchboards/Pulltabs/Bingo/Raffles): For 2011 revenue was \$6,959. There was a decrease in 2011 from 2010 due to the reporting cycle by one establishment and penalties. The Commercial Cardroom Gambling Revenue was received in January, 2012 and continues on a quarterly basis.