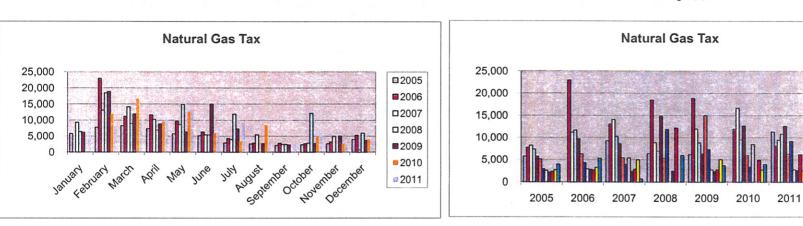

Public Utility Taxes are taxed at 6% including Electric, Natural Gas, Telephone, Cellular and Pager taxes. These were estimated at \$691.010, amended to 647.155 with receipts of \$657.980. Overall Public Utility Tax receipts increased \$55,126 from 2010 to 2011.

|             | F. diamond           |                      |                | Antoni               | % Increase            | 6 In                              |
|-------------|----------------------|----------------------|----------------|----------------------|-----------------------|-----------------------------------|
|             | Estimated 12/31/2011 | Actual<br>12/31/2011 | TARGET<br>100% | Actual<br>12/31/2010 | from<br>previous year | \$ Increase from<br>previous year |
| Electric    | 412,250              | 423,804              | 102.8%         | 350,392              | 21.0%                 | \$73,412                          |
| Natural Gas | 77,160               | 84,985               | 110.1%         | 80,103               | 6.1%                  | \$4,882                           |
| Telephone   | 63,910               | 58,701               | 91.8%          | 67,669               | -13.3%                | (\$8,968)                         |
| Cell Phone  | 93,795               | 90,480               | 96.5%          | 104,658              | -13.5%                | (\$14,178)                        |
| Pager       | 40                   | 10                   | 25.0%          | 32                   | -68.8%                | (\$22)                            |
| Total       | 647,155              | \$657,980            | 101.7%         | 602,854              | 9.1%                  | \$55,126                          |