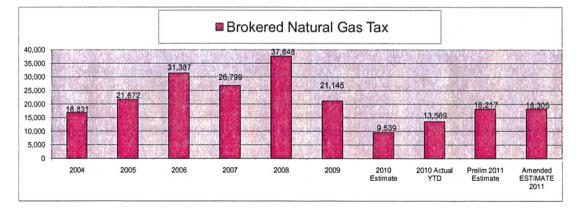

**Brokered Natural Gas Tax:** This was budgeted for 2010 as -0- due to a court decision that challenged if this was legally permissible or not. In July, the Supreme Court reversed the Court of Appeals decision in brokered natural gas use case. This decision keeps in place the longstanding interpretation for administration of brokered natural gas use taxes at the point of consumption for the approximately 50 cities that impose the tax. The 2011 Brokered Natural Gas revenue was \$18,307.