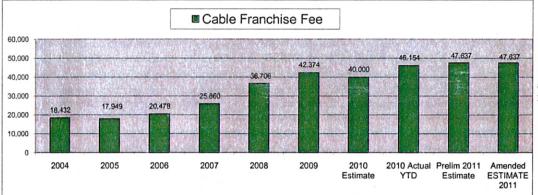

## 001-General Fund Revenue Update

|                                                                                                                                                                                                                                                                                                                                                                                                                                                                                                                                                                                                                                                                                                     |                                                                                                                          |                                                                                                                          | TARGET                                                                            |                                                                                                                         |                                                                                                                                 |                                                                                         |                                                                                            |                                                                              |
|-----------------------------------------------------------------------------------------------------------------------------------------------------------------------------------------------------------------------------------------------------------------------------------------------------------------------------------------------------------------------------------------------------------------------------------------------------------------------------------------------------------------------------------------------------------------------------------------------------------------------------------------------------------------------------------------------------|--------------------------------------------------------------------------------------------------------------------------|--------------------------------------------------------------------------------------------------------------------------|-----------------------------------------------------------------------------------|-------------------------------------------------------------------------------------------------------------------------|---------------------------------------------------------------------------------------------------------------------------------|-----------------------------------------------------------------------------------------|--------------------------------------------------------------------------------------------|------------------------------------------------------------------------------|
| REVENUE SOURCE:                                                                                                                                                                                                                                                                                                                                                                                                                                                                                                                                                                                                                                                                                     |                                                                                                                          |                                                                                                                          | 100%                                                                              |                                                                                                                         |                                                                                                                                 |                                                                                         |                                                                                            |                                                                              |
| a frank-d                                                                                                                                                                                                                                                                                                                                                                                                                                                                                                                                                                                                                                                                                           | 2010<br>Final                                                                                                            | 2010<br>12/31                                                                                                            | 2010 %                                                                            | 12/31/2011                                                                                                              | 2011<br>12/31                                                                                                                   | 2011 %                                                                                  | % Inc/Dec                                                                                  |                                                                              |
| TAXES:                                                                                                                                                                                                                                                                                                                                                                                                                                                                                                                                                                                                                                                                                              | Budget                                                                                                                   | YTD                                                                                                                      | Collected                                                                         | Budget                                                                                                                  | YTD                                                                                                                             | Collected                                                                               | previous period                                                                            |                                                                              |
| Property Tax-General Fund<br>(Jan 2011 projected 612,042)                                                                                                                                                                                                                                                                                                                                                                                                                                                                                                                                                                                                                                           | 578,097                                                                                                                  | 578,097                                                                                                                  | 100.0%                                                                            | 612,042                                                                                                                 | 611,196                                                                                                                         | 99.9%                                                                                   | 5.7%                                                                                       | 33                                                                           |
| Sales tax<br>(Jan 2011 projected 1,130,000)                                                                                                                                                                                                                                                                                                                                                                                                                                                                                                                                                                                                                                                         | 902,495                                                                                                                  | 902,497                                                                                                                  | 100.0%                                                                            | 960,000                                                                                                                 | 920,651                                                                                                                         | 95.9%                                                                                   | 2.0%                                                                                       | 18                                                                           |
| Brokered Natural Gas                                                                                                                                                                                                                                                                                                                                                                                                                                                                                                                                                                                                                                                                                | 16,000                                                                                                                   | 16,023                                                                                                                   | 0.0%                                                                              | 18,217                                                                                                                  | 18,307                                                                                                                          | 100.5%                                                                                  | 14.3%                                                                                      | 2                                                                            |
| Sales tax-Criminal Justice<br>(Jon 2011 projected 69,000)                                                                                                                                                                                                                                                                                                                                                                                                                                                                                                                                                                                                                                           | 71,540                                                                                                                   | 71,544                                                                                                                   | 100.0%                                                                            | 69,000                                                                                                                  | 69,632                                                                                                                          | 100.9%                                                                                  | -2.7%                                                                                      | (1                                                                           |
| Electric Tax<br>(Jan 2011 projected 359,800)                                                                                                                                                                                                                                                                                                                                                                                                                                                                                                                                                                                                                                                        | 350,390                                                                                                                  | 350,392                                                                                                                  | 100.0%                                                                            | 412,250                                                                                                                 | 423,804                                                                                                                         | 102.8%                                                                                  | 21.0%                                                                                      | 73                                                                           |
| (Jan 2011 projected 355,000)<br>Natural Gas Tax<br>(Jan 2011 projected 128,400)                                                                                                                                                                                                                                                                                                                                                                                                                                                                                                                                                                                                                     | 80,105                                                                                                                   | 80,103                                                                                                                   | 100.0%                                                                            | 77,160                                                                                                                  | 84,985                                                                                                                          | 110.1%                                                                                  | 6.1%                                                                                       | 4                                                                            |
| (Jan 2011 projected 94,560)                                                                                                                                                                                                                                                                                                                                                                                                                                                                                                                                                                                                                                                                         | 67,670                                                                                                                   | 67,669                                                                                                                   | 100.0%                                                                            | 63,910                                                                                                                  | 58,701                                                                                                                          | 91.8%                                                                                   | -13.3%                                                                                     | (8                                                                           |
| Cell Phone& Pager Tax<br>(Jan 2011 projected 108,250)                                                                                                                                                                                                                                                                                                                                                                                                                                                                                                                                                                                                                                               | 104,780                                                                                                                  | 104,690                                                                                                                  | 99.9%                                                                             | 93,835                                                                                                                  | 90,490                                                                                                                          | 96.4%                                                                                   | -13.6%                                                                                     | (14                                                                          |
| Leasehold Excise Tax<br>(Jan 2011 projected 19,600)                                                                                                                                                                                                                                                                                                                                                                                                                                                                                                                                                                                                                                                 | 19,000                                                                                                                   | 19,002                                                                                                                   | 100.0%                                                                            | 19,600                                                                                                                  | 19,093                                                                                                                          | 97.4%                                                                                   | 0.5%                                                                                       |                                                                              |
| mbling Taxes+ Penalties                                                                                                                                                                                                                                                                                                                                                                                                                                                                                                                                                                                                                                                                             | 12,415                                                                                                                   | 12,418                                                                                                                   | 100.0%                                                                            | 9,660                                                                                                                   | 6,959                                                                                                                           | 72.0%                                                                                   | -44.0%                                                                                     | (5                                                                           |
| OTAL TAXES-001                                                                                                                                                                                                                                                                                                                                                                                                                                                                                                                                                                                                                                                                                      | 2,202,492                                                                                                                | 2,202,435                                                                                                                | 100.0%                                                                            | 2,335,674                                                                                                               | 2,303,818                                                                                                                       | 98.6%                                                                                   | 4.6%                                                                                       | 101                                                                          |
| and the state of the second state of the second state of the                                                                                                                                                                                                                                                                                                                                                                                                                                                                                                                                                                                                                                        |                                                                                                                          | Under projections                                                                                                        | 2 18 1 2 1 1 1 1 1 1 1 1 1 1 1 1 1 1 1 1                                          |                                                                                                                         | -//                                                                                                                             |                                                                                         |                                                                                            | 101                                                                          |
|                                                                                                                                                                                                                                                                                                                                                                                                                                                                                                                                                                                                                                                                                                     | 2010<br>Final                                                                                                            | 2010<br>12/31                                                                                                            | 2010 %                                                                            | 12/31/2011                                                                                                              | 2011<br>12/31                                                                                                                   | 2011 %                                                                                  | % Inc/Dec                                                                                  |                                                                              |
| LICENSES & PERMITS:                                                                                                                                                                                                                                                                                                                                                                                                                                                                                                                                                                                                                                                                                 | Budget                                                                                                                   | YTD                                                                                                                      | Collected                                                                         | Budget                                                                                                                  | YTD                                                                                                                             | Collected                                                                               | previous period actual                                                                     |                                                                              |
| Business License & other                                                                                                                                                                                                                                                                                                                                                                                                                                                                                                                                                                                                                                                                            | 60,525                                                                                                                   | 60,469                                                                                                                   | 99.9%                                                                             | 68,700                                                                                                                  | 65,884                                                                                                                          | 95.9%                                                                                   | 9.0%                                                                                       | 5                                                                            |
| The Address of States and a second second                                                                                                                                                                                                                                                                                                                                                                                                                                                                                                                                                                                                                                                           |                                                                                                                          |                                                                                                                          |                                                                                   |                                                                                                                         |                                                                                                                                 |                                                                                         |                                                                                            |                                                                              |
| (Jan 2011 projected 68,000)                                                                                                                                                                                                                                                                                                                                                                                                                                                                                                                                                                                                                                                                         |                                                                                                                          |                                                                                                                          | -                                                                                 |                                                                                                                         |                                                                                                                                 |                                                                                         |                                                                                            |                                                                              |
| and the second and the second s | 46,155                                                                                                                   | 46,155                                                                                                                   | 100.0%                                                                            | 47,637                                                                                                                  | 47,637                                                                                                                          | 100.0%                                                                                  | 3.2%                                                                                       | 1                                                                            |
| and the second design of the second                                                                                                                                                                                                                                                                                                                                                                                                                                                                                                                                                                                    | 46,155                                                                                                                   | 46,155                                                                                                                   | 100.0%                                                                            | 47,637                                                                                                                  | 47,637                                                                                                                          | 100.0%                                                                                  | 3.2%                                                                                       | 1                                                                            |
| Cable Franchise<br>(Jan projected 40,000)                                                                                                                                                                                                                                                                                                                                                                                                                                                                                                                                                                                                                                                           | 46,155                                                                                                                   | 46,155<br>45,852                                                                                                         | 100.0%                                                                            | 47,637                                                                                                                  | 47,637<br>117,012                                                                                                               | 100.0%<br>95.1%                                                                         | 3.2%                                                                                       |                                                                              |
| Cable Franchise<br>(Ian projected 40,000)<br>Building & Plan Review<br>(Ian 2011 projected 125,000)<br>Fotal License & Permits                                                                                                                                                                                                                                                                                                                                                                                                                                                                                                                                                                      | 45,850<br><b>152,530</b>                                                                                                 |                                                                                                                          |                                                                                   |                                                                                                                         |                                                                                                                                 |                                                                                         |                                                                                            | 1<br>71<br>78                                                                |
| Cable Franchise<br>(Ian projected 40,000)<br>Building & Plan Review<br>(Ian 2011 projected 125,000)<br>Fotal License & Permits                                                                                                                                                                                                                                                                                                                                                                                                                                                                                                                                                                      | 45,850<br><b>152,530</b><br>162,603                                                                                      | 45,852<br><b>152,477</b><br>161,783                                                                                      | 100.0%<br>100.0%<br>99.5%                                                         | 123,000<br><b>239,337</b><br>154,219                                                                                    | 117,012<br>230,533<br>153,007                                                                                                   | 95.1%<br>96.3%<br>99.2%                                                                 | 155.2%<br>51.2%<br>-5.4%                                                                   | 71                                                                           |
| Cable Franchise<br>(Ian projected 40,000)<br>Building & Plan Review<br>(Ian 2011 projected 125,000)<br>Total License & Permits<br>Grants-Federal/State                                                                                                                                                                                                                                                                                                                                                                                                                                                                                                                                              | 45,850<br><b>152,530</b>                                                                                                 | 45,852<br><b>152,477</b>                                                                                                 | 100.0%                                                                            | 123,000<br>239,337                                                                                                      | 117,012<br>230,533                                                                                                              | 95.1%<br>96.3%                                                                          | 155.2%<br>51.2%                                                                            | 71<br>78<br>(8                                                               |
| Cable Franchise<br>(Ian projected 40,000)<br>Building & Plan Review<br>(Ian 2011 projected 125,000)<br>Fotal License & Permits<br>Grants-Federal/State<br>ntergovernmental                                                                                                                                                                                                                                                                                                                                                                                                                                                                                                                          | 45,850<br><b>152,530</b><br>162,603                                                                                      | 45,852<br><b>152,477</b><br>161,783                                                                                      | 100.0%<br>100.0%<br>99.5%                                                         | 123,000<br><b>239,337</b><br>154,219                                                                                    | 117,012<br>230,533<br>153,007                                                                                                   | 95.1%<br>96.3%<br>99.2%                                                                 | 155.2%<br>51.2%<br>-5.4%                                                                   | 71<br>78<br>(8<br>10                                                         |
| Cable Franchise<br>(Ian projected 40,000)<br>Building & Plan Review<br>(Ian 2011 projected 125,000)<br>Fotal License & Permits<br>Grants-Federal/State<br>ntergovernmental<br>Chgs for Goods & Svcs<br>(Ian 2011 projected 53,250)                                                                                                                                                                                                                                                                                                                                                                                                                                                                  | 45,850<br><b>152,530</b><br>162,603<br>154,053                                                                           | 45,852<br><b>152,477</b><br>161,783<br>154,007                                                                           | 100.0%<br>100.0%<br>99.5%<br>100.0%                                               | 123,000<br><b>239,337</b><br>154,219<br>163,601                                                                         | 117,012<br>230,533<br>153,007<br>164,892                                                                                        | 95.1%<br>96.3%<br>99.2%<br>100.8%                                                       | 155.2%<br>51.2%<br>-5.4%<br>7.1%                                                           | 71<br>78<br>(8<br>10<br>3                                                    |
| Cable Franchise<br>(Ian projected 40,000)<br>Building & Plan Review<br>(Ian 2011 projected 125,000)<br><b>otal License &amp; Permits</b><br>Grants-Federal/State<br>Intergovernmental<br>Chgs for Goods & Svcs<br>(Ian 2011 projected 53,250)<br>Fines & Forfeits<br>(Ian 2011 projected 121,000)                                                                                                                                                                                                                                                                                                                                                                                                   | 45,850<br>152,530<br>162,603<br>154,053<br>29,274                                                                        | 45,852<br><b>152,477</b><br>161,783<br>154,007<br>27,131                                                                 | 100.0%<br>100.0%<br>99.5%<br>100.0%<br>92.7%                                      | 123,000<br>239,337<br>154,219<br>163,601<br>31,150                                                                      | 117,012<br>230,533<br>153,007<br>164,892<br>30,198                                                                              | 95.1%<br>96.3%<br>99.2%<br>100.8%<br>96.9%                                              | 155.2%<br>51.2%<br>-5.4%<br>7.1%<br>11.3%                                                  | 71<br>78<br>(8<br>10<br>3<br>(24                                             |
| able Franchise<br>(lan projected 40,000)<br>uilding & Plan Review<br>(lan 2011 projected 125,000)<br>otal License & Permits<br>irants-Federal/State<br>htergovernmental<br>hgs for Goods & Svcs<br>(lan 2011 projected 53,250)<br>ines & Forfeits<br>(lan 2011 projected 121,000)                                                                                                                                                                                                                                                                                                                                                                                                                   | 45,850<br>152,530<br>162,603<br>154,053<br>29,274<br>115,519                                                             | 45,852<br><b>152,477</b><br>161,783<br>154,007<br>27,131<br>115,526                                                      | 100.0%<br>99.5%<br>100.0%<br>92.7%<br>100.0%                                      | 123,000<br>239,337<br>154,219<br>163,601<br>31,150<br>121,800                                                           | 117,012<br>230,533<br>153,007<br>164,892<br>30,198<br>90,846                                                                    | 95.1%<br>96.3%<br>99.2%<br>100.8%<br>96.9%<br>74.6%                                     | 155.2%<br>51.2%<br>-5.4%<br>7.1%<br>11.3%<br>-21.4%                                        | 71<br>78<br>(8<br>10<br>3<br>(24                                             |
| Cable Franchise         (Ian projected 40,000)         Building & Plan Review         (Jan 2011 projected 125,000)         Total License & Permits         Grants-Federal/State         Intergovernmental         Chgs for Goods & Svcs         (Jan 2011 projected 53,250)         rines & Forfeits         (Jan 2011 projected 121,000)         Aiscellaneous         (Jan 2011 projected 22,400)                                                                                                                                                                                                                                                                                                 | 45,850<br>152,530<br>162,603<br>154,053<br>29,274<br>115,519                                                             | 45,852<br><b>152,477</b><br>161,783<br>154,007<br>27,131<br>115,526                                                      | 100.0%<br>99.5%<br>100.0%<br>92.7%<br>100.0%                                      | 123,000<br>239,337<br>154,219<br>163,601<br>31,150<br>121,800                                                           | 117,012<br>230,533<br>153,007<br>164,892<br>30,198<br>90,846                                                                    | 95.1%<br>96.3%<br>99.2%<br>100.8%<br>96.9%<br>74.6%                                     | 155.2%<br>51.2%<br>-5.4%<br>7.1%<br>11.3%<br>-21.4%                                        | 71<br>78<br>(8<br>10<br>3<br>(24<br>12                                       |
| Cable Franchise<br>(Jan projected 40,000)<br>Building & Plan Review<br>(Jan 2011 projected 125,000)<br><b>Total License &amp; Permits</b><br>Grants-Federal/State<br>Intergovernmental<br>Chgs for Goods & Svcs<br>(Jan 2011 projected 53,250)<br>Fines & Forfeits<br>(Jan 2011 projected 121,000)<br>Wiscellaneous<br>(Jan 2011 projected 22,400)<br>Non-Revenues<br>(Jan 2011 projected 120,800)                                                                                                                                                                                                                                                                                                  | 45,850<br>152,530<br>162,603<br>154,053<br>29,274<br>115,519<br>30,445                                                   | 45,852<br><b>152,477</b><br>161,783<br>154,007<br>27,131<br>115,526<br>29,777                                            | 100.0%<br>99.5%<br>100.0%<br>92.7%<br>100.0%<br>97.8%                             | 123,000<br>239,337<br>154,219<br>163,601<br>31,150<br>121,800<br>43,721                                                 | 117,012<br>230,533<br>153,007<br>164,892<br>30,198<br>90,846<br>42,503                                                          | 95.1%<br>96.3%<br>99.2%<br>100.8%<br>96.9%<br>74.6%<br>97.2%                            | 155.2%<br>51.2%<br>-5.4%<br>7.1%<br>11.3%<br>-21.4%<br>42.7%                               | 71<br>78<br>(8<br>10<br>3<br>(24<br>12<br>(22                                |
| Cable Franchise<br>(Ian projected 40,000)<br>Building & Plan Review<br>(Jan 2011 projected 125,000)<br>Fotal License & Permits<br>Grants-Federal/State<br>ntergovernmental<br>Chgs for Goods & Svcs<br>(Jan 2011 projected 53,250)<br>Fines & Forfeits<br>(Jan 2011 projected 121,000)<br>Miscellaneous<br>(Jan 2011 projected 22,400)<br>Non-Revenues<br>(Jan 2011 projected 120,800)<br>Other Finance Sources                                                                                                                                                                                                                                                                                     | 45,850<br>152,530<br>162,603<br>154,053<br>29,274<br>115,519<br>30,445<br>135,900                                        | 45,852<br><b>152,477</b><br>161,783<br>154,007<br>27,131<br>115,526<br>29,777<br>119,911                                 | 100.0%<br>99.5%<br>100.0%<br>92.7%<br>100.0%<br>97.8%<br>88.2%                    | 123,000<br>239,337<br>154,219<br>163,601<br>31,150<br>121,800<br>43,721<br>120,900                                      | 117,012<br>230,533<br>153,007<br>164,892<br>30,198<br>90,846<br>42,503<br>97,382<br>881,558                                     | 95.1%<br>96.3%<br>99.2%<br>100.8%<br>96.9%<br>74.6%<br>97.2%<br>80.5%                   | 155.2%<br>51.2%<br>-5.4%<br>7.1%<br>11.3%<br>-21.4%<br>42.7%<br>-18.8%<br>-17.0%           | 71<br>78<br>(8<br>10<br>3<br>(24<br>12<br>(22<br>(22<br>(181                 |
| Cable Franchise<br>(Jan projected 40,000)<br>Building & Plan Review<br>(Jan 2011 projected 125,000)<br>Total License & Permits<br>Grants-Federal/State<br>Intergovernmental<br>Chgs for Goods & Svcs<br>(Jan 2011 projected 53,250)<br>Fines & Forfeits<br>(Jan 2011 projected 121,000)<br>Miscellaneous<br>(Jan 2011 projected 22,400)<br>Non-Revenues<br>(Jan 2011 projected 120,800)<br>Other Finance Sources<br>(Jan 2011 projected 719,274)                                                                                                                                                                                                                                                    | 45,850<br>152,530<br>162,603<br>154,053<br>29,274<br>115,519<br>30,445<br>135,900<br>1,063,142                           | 45,852<br>152,477<br>161,783<br>154,007<br>27,131<br>115,526<br>29,777<br>119,911<br>1,062,742                           | 100.0%<br>99.5%<br>100.0%<br>92.7%<br>100.0%<br>97.8%<br>88.2%<br>100.0%          | 123,000<br>239,337<br>154,219<br>163,601<br>31,150<br>121,800<br>43,721<br>120,900<br>887,225                           | 117,012<br>230,533<br>153,007<br>164,892<br>30,198<br>90,846<br>42,503<br>97,382<br>97,382<br>881,558<br>1,460,387              | 95.1%<br>96.3%<br>99.2%<br>100.8%<br>96.9%<br>74.6%<br>97.2%<br>80.5%<br>99.4%<br>95.9% | 155.2%<br>51.2%<br>-5.4%<br>7.1%<br>11.3%<br>-21.4%<br>42.7%<br>-18.8%<br>-17.0%<br>-12.6% | 71<br>78<br>(8<br>10<br>3<br>(24<br>12<br>(22<br>(181<br>(181<br><b>(210</b> |
| Cable Franchise<br>(Jan projected 40,000)<br>Building & Plan Review<br>(Jan 2011 projected 125,000)<br>Total License & Permits<br>Grants-Federal/State<br>Intergovernmental<br>Chgs for Goods & Svcs<br>(Jan 2011 projected 53,250)<br>Fines & Forfeits<br>(Jan 2011 projected 121,000)<br>Miscellaneous<br>(Jan 2011 projected 120,000)<br>Non-Revenues<br>(Jan 2011 projected 120,800)<br>Other Finance Sources<br>(Jan 2011 projected 719,274)<br>Sub-Total                                                                                                                                                                                                                                      | 45,850<br>152,530<br>162,603<br>154,053<br>29,274<br>115,519<br>30,445<br>135,900<br>1,063,142<br>1,690,936              | 45,852<br>152,477<br>161,783<br>154,007<br>27,131<br>115,526<br>29,777<br>119,911<br>1,062,742<br>1,670,877              | 100.0%<br>99.5%<br>100.0%<br>92.7%<br>100.0%<br>97.8%<br>88.2%<br>100.0%<br>98.8% | 123,000<br>239,337<br>154,219<br>163,601<br>31,150<br>121,800<br>43,721<br>120,900<br>887,225<br>1,522,616              | 117,012<br>230,533<br>153,007<br>164,892<br>30,198<br>90,846<br>42,503<br>97,382<br>881,558                                     | 95.1%<br>96.3%<br>99.2%<br>100.8%<br>96.9%<br>74.6%<br>97.2%<br>80.5%<br>99.4%          | 155.2%<br>51.2%<br>-5.4%<br>7.1%<br>11.3%<br>-21.4%<br>42.7%<br>-18.8%<br>-17.0%           | 71<br>78<br>(8<br>10<br>3<br>(24<br>12<br>(22<br>(181<br>(210)               |
| Cable Franchise<br>(lan projected 40,000)<br>Building & Plan Review<br>(lan 2011 projected 125,000)<br><b>Total License &amp; Permits</b><br>Grants-Federal/State<br>Intergovernmental<br>Chgs for Goods & Svcs<br>(lan 2011 projected 53,250)<br>Fines & Forfeits<br>(lan 2011 projected 121,000)<br>Miscellaneous<br>(lan 2011 projected 120,800)<br>Other Finance Sources<br>(lan 2011 projected 719,274)<br>Sub-Total<br>I REVENUES                                                                                                                                                                                                                                                             | 45,850<br>152,530<br>162,603<br>154,053<br>29,274<br>115,519<br>30,445<br>135,900<br>1,063,142<br>1,690,936<br>4,045,958 | 45,852<br>152,477<br>161,783<br>154,007<br>27,131<br>115,526<br>29,777<br>119,911<br>1,062,742<br>1,670,877<br>4,025,788 | 100.0%<br>99.5%<br>100.0%<br>92.7%<br>100.0%<br>97.8%<br>88.2%<br>100.0%<br>98.8% | 123,000<br>239,337<br>154,219<br>163,601<br>31,150<br>121,800<br>43,721<br>120,900<br>887,225<br>1,522,616<br>4,097,627 | 117,012<br>230,533<br>153,007<br>164,892<br>30,198<br>90,846<br>42,503<br>97,382<br>97,382<br>881,558<br>1,460,387<br>3,994,738 | 95.1%<br>96.3%<br>99.2%<br>100.8%<br>96.9%<br>74.6%<br>97.2%<br>80.5%<br>99.4%<br>95.9% | 155.2%<br>51.2%<br>-5.4%<br>7.1%<br>11.3%<br>-21.4%<br>42.7%<br>-18.8%<br>-17.0%<br>-12.6% | 71<br>78                                                                     |