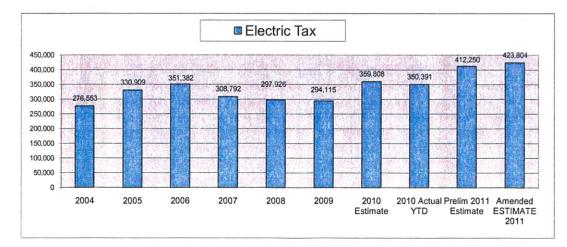

Public Utility Taxes are taxed at 6% including Electric, Natural Gas, Telephone, Cellular and Pager taxes. These were estimated at \$691.010, amended to 647.155 with receipts of \$657.980. Overall Public Utility Tax receipts increased \$55,126 from 2010 to 2011.

|             | F. diamond           |                      |                | Antoni               | % Increase            | 6 In                              |
|-------------|----------------------|----------------------|----------------|----------------------|-----------------------|-----------------------------------|
|             | Estimated 12/31/2011 | Actual<br>12/31/2011 | TARGET<br>100% | Actual<br>12/31/2010 | from<br>previous year | \$ Increase from<br>previous year |
| Electric    | 412,250              | 423,804              | 102.8%         | 350,392              | 21.0%                 | \$73,412                          |
| Natural Gas | 77,160               | 84,985               | 110.1%         | 80,103               | 6.1%                  | \$4,882                           |
| Telephone   | 63,910               | 58,701               | 91.8%          | 67,669               | -13.3%                | (\$8,968)                         |
| Cell Phone  | 93,795               | 90,480               | 96.5%          | 104,658              | -13.5%                | (\$14,178)                        |
| Pager       | 40                   | 10                   | 25.0%          | 32                   | -68.8%                | (\$22)                            |
| Total       | 647,155              | \$657,980            | 101.7%         | 602,854              | 9.1%                  | \$55,126                          |

Overall-Total Taxes 2011 tax receipts totalled \$2,303,818 vs. \$2,202.435 which was \$101,383 or a 4.6% increase in tax receipts.

Tax receipts had an increase in Sales tax +\$18,154; Property Taxes +\$33,100; Electric Tax +\$3,412; Natural Gas tax +\$4,882.