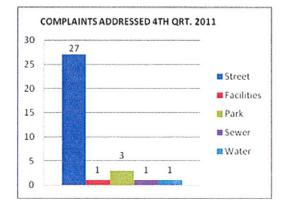

omplex.
- The Horseshoe Lake Management Committee is working with the Department of Transportation to increase pumping into Horseshoe Lake, looking at shoreline stabilization, and investigating ways to eliminate plant growth. Additional sterile grass carp were planted to mitigate for milfoil growth.

#### FACILITIES

- City Hall Annex mold remediation in the kitchen area. Provided assistance for general contractors (NW Remodel & Design and Hayes Cabinets), included cabinet removal and partial installation.
- City Hall heater was repaired.
- In conversations with the Fort Vancouver Regional Library regarding ADA requirements and replacement of the library building.

#### OTHER

- Prepared and adopted the 2012 Budget.
- Responded to 69 Utility Locates.
- Responded to 33 citizen complaints:



• Make a Difference Day was held on October 22, 2011.



WWTP - Tree Clearing

Boy Scouts - Unloading at City Shop



# City of Woodland - Revenue Comparison 2011 to 2010 YTD

Last Fiscal: 2010

|                          |                               | Current Yea                                | ır 2011      | Last Year 2010 |              | Incr/Decr     |
|--------------------------|-------------------------------|--------------------------------------------|--------------|----------------|--------------|---------------|
|                          | Description                   | Amount                                     | Budget       | Amount         | Budget       | Budget        |
| GENERAL FUND             |                               | where an and the state of the state