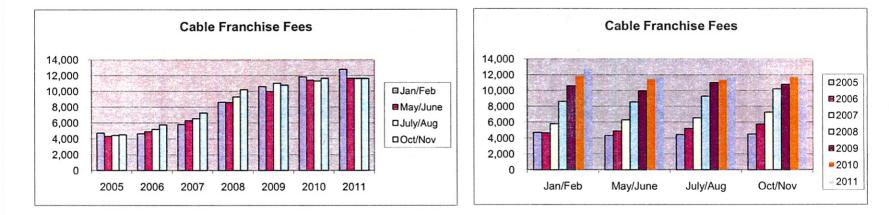

Development Fees are collected at the time of development within the City. This includes building permits, plan check, fire/life safety, all land use matters such as short plats, subdivision, rezones, conditional use, etc. This fund does NOT include other fees such as Impact Fees.

Actual 2011 revenue was \$117,012 for building permits/fire life safety/plan review of original estimated \$125,000 and amended to \$123,000. revenue Building continued to decline with the economy being down still.