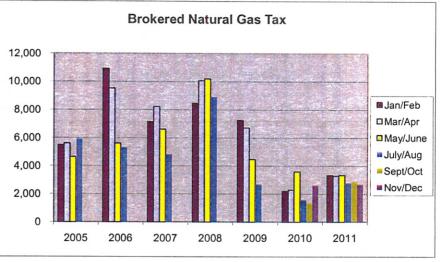

**Brokered Natural Gas Tax:** This was budgeted for 2010 as -0- due to a court decision that challenged if this was legally permissible or not. In July, the Supreme Court reversed the Court of Appeals decision in brokered natural gas use case. This decision keeps in place the longstanding interpretation for administration of brokered natural gas use taxes at the point of consumption for the approximately 50 cities that impose the tax. The 2011 Brokered Natural Gas revenue was \$18,307.