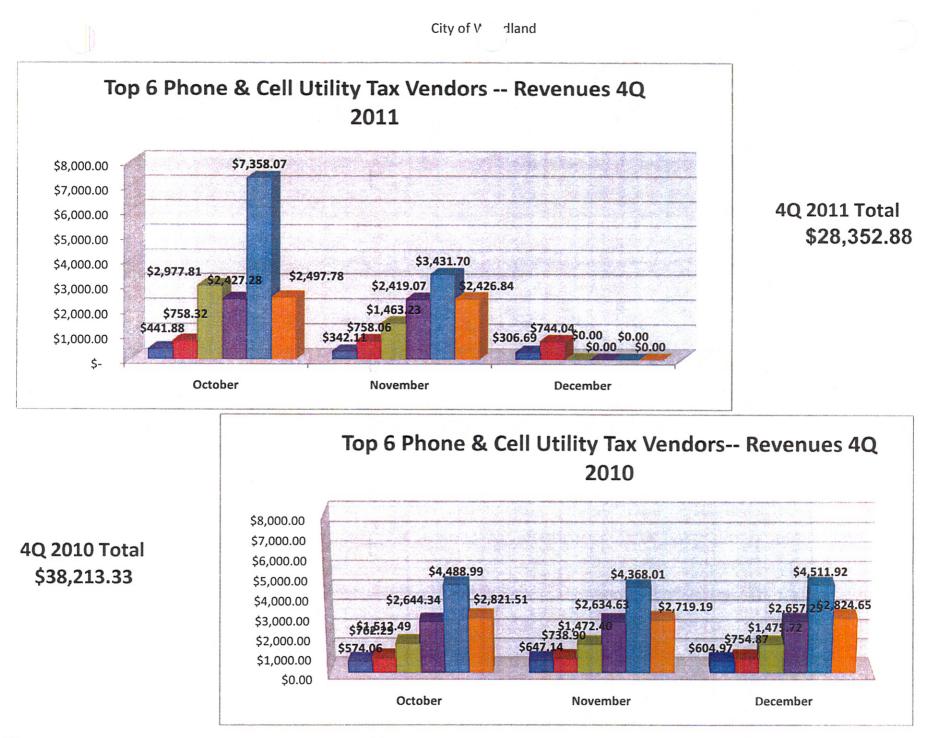

Public Utility Taxes are taxed at 6% including Electric, Natural Gas, Telephone, Cellular and Pager taxes. These were estimated at \$691.010, amended to 647.155 with receipts of \$657.980. Overall Public Utility Tax receipts increased \$55,126 from 2010 to 2011.

|             | F. diamond           |                      |                | Antoni               | % Increase            | 6 In                              |
|-------------|----------------------|----------------------|----------------|----------------------|-----------------------|-----------------------------------|
|             | Estimated 12/31/2011 | Actual<br>12/31/2011 | TARGET<br>100% | Actual<br>12/31/2010 | from<br>previous year | \$ Increase from<br>previous year |
| Electric    | 412,250              | 423,804              | 102.8%         | 350,392              | 21.0%                 | \$73,412                          |
| Natural Gas | 77,160               | 84,985               | 110.1%         | 80,103               | 6.1%                  | \$4,882                           |
| Telephone   | 63,910               | 58,701               | 91.8%          | 67,669               | -13.3%                | (\$8,968)                         |
| Cell Phone  | 93,795               | 90,480               | 96.5%          | 104,658              | -13.5%                | (\$14,178)                        |
| Pager       | 40                   | 10                   | 25.0%          | 32                   | -68.8%                | (\$22)                            |
| Total       | 647,155              | \$657,980            | 101.7%         | 602,854              | 9.1%                  | \$55,126                          |