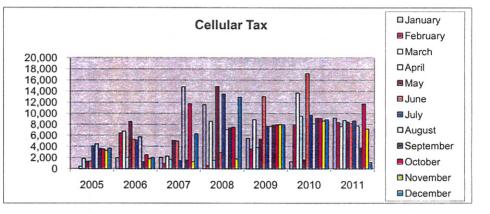

Public Utility Taxes are taxed at 6% including Electric, Natural Gas, Telephone, Cellular and Pager taxes. These were estimated at \$691.010, amended to 647.155 with receipts of \$657.980. Overall Public Utility Tax receipts increased \$55,126 from 2010 to 2011.

|             | F. diamond           |                      |                | Antoni               | % Increase            | 6 In                              |
|-------------|----------------------|----------------------|----------------|----------------------|-----------------------|-----------------------------------|
|             | Estimated 12/31/2011 | Actual<br>12/31/2011 | TARGET<br>100% | Actual<br>12/31/2010 | from<br>previous year | \$ Increase from<br>previous year |
| Electric    | 412,250              | 423,804              | 102.8%         | 350,392              | 21.0%                 | \$73,412                          |
| Natural Gas | 77,160               | 84,985               | 110.1%         | 80,103               | 6.1%                  | \$4,882                           |
| Telephone   | 63,910               | 58,701               | 91.8%          | 67,669               | -13.3%                | (\$8,968)                         |
| Cell Phone  | 93,795               | 90,480               | 96.5%          | 104,658              | -13.5%                | (\$14,178)                        |
| Pager       | 40                   | 10                   | 25.0%          | 32                   | -68.8%                | (\$22)                            |
| Total       | 647,155              | \$657,980            | 101.7%         | 602,854              | 9.1%                  | \$55,126                          |

However, there were declines in Telephone tax (-8,968); and Cellular tax (-14,200). Licenses and permit increased by \$78,056 from 2010 to 2011, but building and permits remains slow. Business Licenses increased \$5,414 or 9% which shows a slow increase in new business. Overall All Revenues in the General Fund DECREASED by -0.8% or -\$31,050 from 2011 to 2010. So Revenues remained very flat. We will continue to monitor these for the 2012 budget cycle.