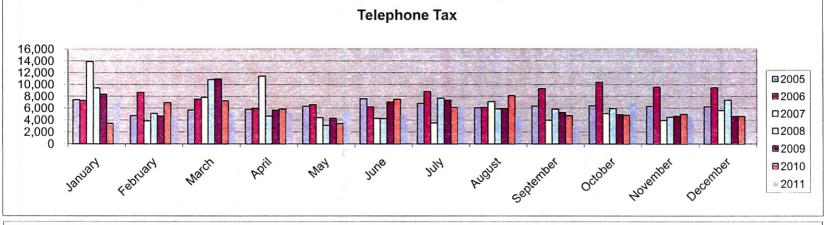

Public Utility Taxes are taxed at 6% including Electric, Natural Gas, Telephone, Cellular and Pager taxes. These were estimated at \$691.010, amended to 647.155 with receipts of \$657.980. Overall Public Utility Tax receipts increased \$55,126 from 2010 to 2011.

|             | F. diamond           |                      |                | Antoni               | % Increase            | 6 In                              |
|-------------|----------------------|----------------------|----------------|----------------------|-----------------------|-----------------------------------|
|             | Estimated 12/31/2011 | Actual<br>12/31/2011 | TARGET<br>100% | Actual<br>12/31/2010 | from<br>previous year | \$ Increase from<br>previous year |
| Electric    | 412,250              | 423,804              | 102.8%         | 350,392              | 21.0%                 | \$73,412                          |
| Natural Gas | 77,160               | 84,985               | 110.1%         | 80,103               | 6.1%                  | \$4,882                           |
| Telephone   | 63,910               | 58,701               | 91.8%          | 67,669               | -13.3%                | (\$8,968)                         |
| Cell Phone  | 93,795               | 90,480               | 96.5%          | 104,658              | -13.5%                | (\$14,178)                        |
| Pager       | 40                   | 10                   | 25.0%          | 32                   | -68.8%                | (\$22)                            |
| Total       | 647,155              | \$657,980            | 101.7%         | 602,854              | 9.1%                  | \$55,126                          |