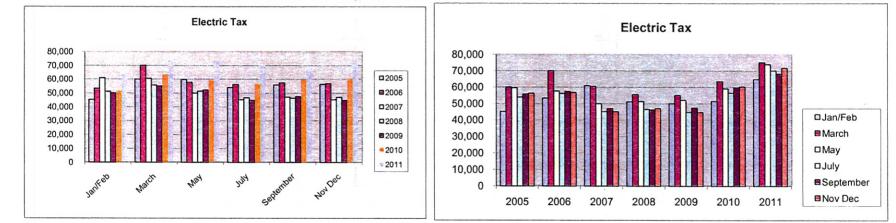

Public Utility Taxes are taxed at 6% including Electric, Natural Gas, Telephone, Cellular and Pager taxes. These were estimated at \$691.010, amended to 647.155 with receipts of \$657.980. Overall Public Utility Tax receipts increased \$55,126 from 2010 to 2011.

|             | F. diamond           |                      |                | Antoni               | % Increase            | 6 In                              |
|-------------|----------------------|----------------------|----------------|----------------------|-----------------------|-----------------------------------|
|             | Estimated 12/31/2011 | Actual<br>12/31/2011 | TARGET<br>100% | Actual<br>12/31/2010 | from<br>previous year | \$ Increase from<br>previous year |
| Electric    | 412,250              | 423,804              | 102.8%         | 350,392              | 21.0%                 | \$73,412                          |
| Natural Gas | 77,160               | 84,985               | 110.1%         | 80,103               | 6.1%                  | \$4,882                           |
| Telephone   | 63,910               | 58,701               | 91.8%          | 67,669               | -13.3%                | (\$8,968)                         |
| Cell Phone  | 93,795               | 90,480               | 96.5%          | 104,658              | -13.5%                | (\$14,178)                        |
| Pager       | 40                   | 10                   | 25.0%          | 32                   | -68.8%                | (\$22)                            |
| Total       | 647,155              | \$657,980            | 101.7%         | 602,854              | 9.1%                  | \$55,126                          |