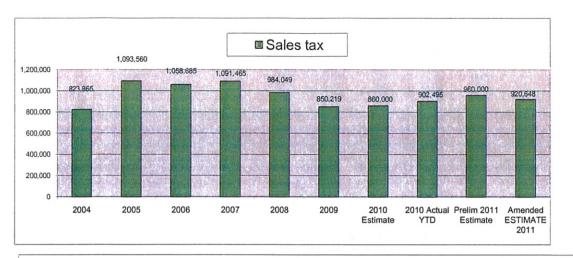

Sales Tax revenues were estimated in January at \$1,130,000 and revised to \$960,000 due to the decline in the economy. The actual collected was \$920,651. The amount is distributed to other funds was 104/Street 20% \$184,130; 301/General Reserve 10% \$92,065; 304/Equipment Acqn Reserve 1% \$9,206; and 001/General Fund retained 69% \$635,249. So, there was a slight increase in Sales tax receipts of \$18,154 in 2011. In November 2011,

Overall-Total Taxes 2011 tax receipts totalled \$2,303,818 vs. \$2,202.435 which was \$101,383 or a 4.6% increase in tax receipts.

Tax receipts had an increase in Sales tax +\$18,154; Property Taxes +\$33,100; Electric Tax +\$3,412; Natural Gas tax +\$4,882.