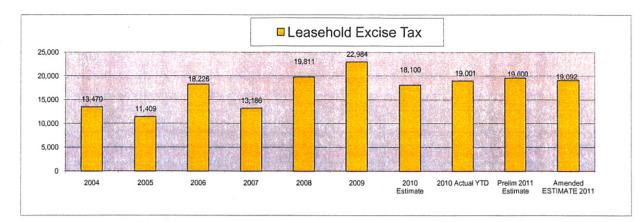

Public Utility Taxes are taxed at 6% including Electric, Natural Gas, Telephone, Cellular and Pager taxes. These were estimated at \$691.010, amended to 647.155 with receipts of \$657.980. Overall Public Utility Tax receipts increased \$55,126 from 2010 to 2011.

|             | F. diamond           |                      |                | Antoni               | % Increase            | 6 In                              |
|-------------|----------------------|----------------------|----------------|----------------------|-----------------------|-----------------------------------|
|             | Estimated 12/31/2011 | Actual<br>12/31/2011 | TARGET<br>100% | Actual<br>12/31/2010 | from<br>previous year | \$ Increase from<br>previous year |
| Electric    | 412,250              | 423,804              | 102.8%         | 350,392              | 21.0%                 | \$73,412                          |
| Natural Gas | 77,160               | 84,985               | 110.1%         | 80,103               | 6.1%                  | \$4,882                           |
| Telephone   | 63,910               | 58,701               | 91.8%          | 67,669               | -13.3%                | (\$8,968)                         |
| Cell Phone  | 93,795               | 90,480               | 96.5%          | 104,658              | -13.5%                | (\$14,178)                        |
| Pager       | 40                   | 10                   | 25.0%          | 32                   | -68.8%                | (\$22)                            |
| Total       | 647,155              | \$657,980            | 101.7%         | 602,854              | 9.1%                  | \$55,126                          |