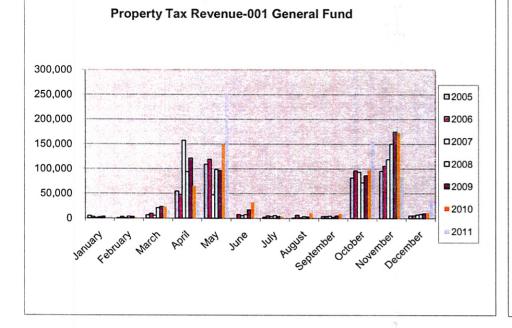

#### SUMMARY:

Real & Personal Property tax collections are one of the largest revenue sources in the General Fund at \$578,097 estimated for 2010 & \$612,042 for 2011. The 2011 estimate of collections ALL Funds was \$1,153,071 on 583,388,391 Assessed value with an estimated levy rate of \$1.9765 and for 2010 was \$1,116,742 on 588,838,645 Assessed Value for a levy rate of \$1.8822 per 1,000. Collections occur in April, May and October, November. There was an increase of \$33,100 collected in 2011.