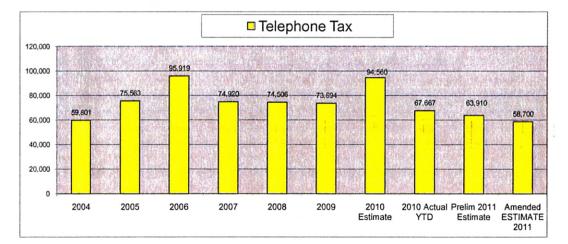

Public Utility Taxes are taxed at 6% including Electric, Natural Gas, Telephone, Cellular and Pager taxes. These were estimated at \$691.010, amended to 647.155 with receipts of \$657.980. Overall Public Utility Tax receipts increased \$55,126 from 2010 to 2011.

|             | F. diamond           |                      |                | Antoni               | % Increase            | 6 In                              |
|-------------|----------------------|----------------------|----------------|----------------------|-----------------------|-----------------------------------|
|             | Estimated 12/31/2011 | Actual<br>12/31/2011 | TARGET<br>100% | Actual<br>12/31/2010 | from<br>previous year | \$ Increase from<br>previous year |
| Electric    | 412,250              | 423,804              | 102.8%         | 350,392              | 21.0%                 | \$73,412                          |
| Natural Gas | 77,160               | 84,985               | 110.1%         | 80,103               | 6.1%                  | \$4,882                           |
| Telephone   | 63,910               | 58,701               | 91.8%          | 67,669               | -13.3%                | (\$8,968)                         |
| Cell Phone  | 93,795               | 90,480               | 96.5%          | 104,658              | -13.5%                | (\$14,178)                        |
| Pager       | 40                   | 10                   | 25.0%          | 32                   | -68.8%                | (\$22)                            |
| Total       | 647,155              | \$657,980            | 101.7%         | 602,854              | 9.1%                  | \$55,126                          |

However, there were declines in Telephone tax (-8,968); and Cellular tax (-14,200). Licenses and permit increased by \$78,056 from 2010 to 2011, but building and permits remains slow. Business Licenses increased \$5,414 or 9% which shows a slow increase in new business. Overall All Revenues in the General Fund DECREASED by -0.8% or -\$31,050 from 2011 to 2010. So Revenues remained very flat. We will continue to monitor these for the 2012 budget cycle.