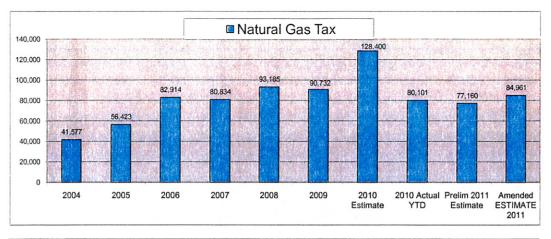

Public Utility Taxes are taxed at 6% including Electric, Natural Gas, Telephone, Cellular and Pager taxes. These were estimated at \$691.010, amended to 647.155 with receipts of \$657.980. Overall Public Utility Tax receipts increased \$55,126 from 2010 to 2011.

|             | F. diamond           |                      |                | Antoni               | % Increase            | 6 In                              |
|-------------|----------------------|----------------------|----------------|----------------------|-----------------------|-----------------------------------|
|             | Estimated 12/31/2011 | Actual<br>12/31/2011 | TARGET<br>100% | Actual<br>12/31/2010 | from<br>previous year | \$ Increase from<br>previous year |
| Electric    | 412,250              | 423,804              | 102.8%         | 350,392              | 21.0%                 | \$73,412                          |
| Natural Gas | 77,160               | 84,985               | 110.1%         | 80,103               | 6.1%                  | \$4,882                           |
| Telephone   | 63,910               | 58,701               | 91.8%          | 67,669               | -13.3%                | (\$8,968)                         |
| Cell Phone  | 93,795               | 90,480               | 96.5%          | 104,658              | -13.5%                | (\$14,178)                        |
| Pager       | 40                   | 10                   | 25.0%          | 32                   | -68.8%                | (\$22)                            |
| Total       | 647,155              | \$657,980            | 101.7%         | 602,854              | 9.1%                  | \$55,126                          |

**Brokered Natural Gas Tax:** This was budgeted for 2010 as -0- due to a court decision that challenged if this was legally permissible or not. In July, the Supreme Court reversed the Court of Appeals decision in brokered natural gas use case. This decision keeps in place the longstanding interpretation for administration of brokered natural gas use taxes at the point of consumption for the approximately 50 cities that impose the tax. The 2011 Brokered Natural Gas revenue was \$18,307.

Overall-Total Taxes 2011 tax receipts totalled \$2,303,818 vs. \$2,202.435 which was \$101,383 or a 4.6% increase in tax receipts.

Tax receipts had an increase in Sales tax +\$18,154; Property Taxes +\$33,100; Electric Tax +\$3,412; Natural Gas tax +\$4,882.