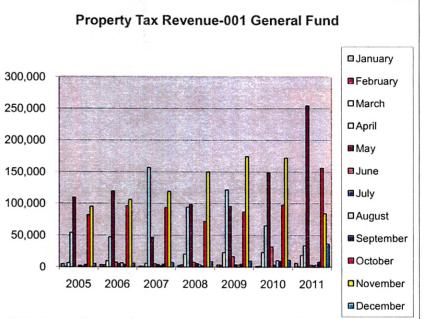

#### SUMMARY:

Real & Personal Property tax collections are one of the largest revenue sources in the General Fund at \$578,097 estimated for 2010 & \$612,042 for 2011. The 2011 estimate of collections ALL Funds was \$1,153,071 on 583,388,391 Assessed value with an estimated levy rate of \$1.9765 and for 2010 was \$1,116,742 on 588,838,645 Assessed Value for a levy rate of \$1.8822 per 1,000. Collections occur in April, May and October, November. There was an increase of \$33,100 collected in 2011.