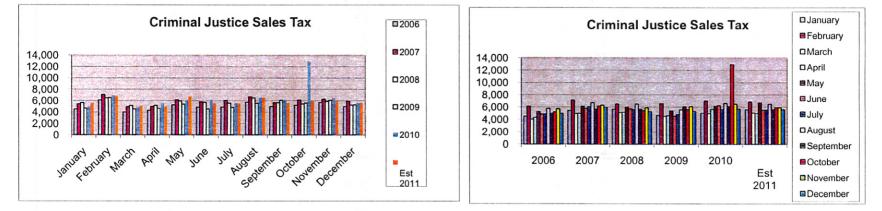

## 001-General Fund Revenue Update

|                                                                                                                                                                                                                                                                                                                                                                                                                                                                                                                                                                                                                                                                                                     |                                                                                                                          |                                                                                                                          | TARGET                                                                            |                                                                                                                         |                                                                                                                                 |                                                                                         |                                                                                            |                                                                              |
|-----------------------------------------------------------------------------------------------------------------------------------------------------------------------------------------------------------------------------------------------------------------------------------------------------------------------------------------------------------------------------------------------------------------------------------------------------------------------------------------------------------------------------------------------------------------------------------------------------------------------------------------------------------------------------------------------------|--------------------------------------------------------------------------------------------------------------------------|--------------------------------------------------------------------------------------------------------------------------|-----------------------------------------------------------------------------------|-------------------------------------------------------------------------------------------------------------------------|---------------------------------------------------------------------------------------------------------------------------------|-----------------------------------------------------------------------------------------|--------------------------------------------------------------------------------------------|------------------------------------------------------------------------------|
| REVENUE SOURCE:                                                                                                                                                                                                                                                                                                                                                                                                                                                                                                                                                                                                                                                                                     |                                                                                                                          |                                                                                                                          | 100%                                                                              |                                                                                                                         |                                                                                                                                 |                                                                                         |                                                                                            |                                                                              |
| a frank-d                                                                                                                                                                                                                                                                                                                                                                                                                                                                                                                                                                                                                                                                                           | 2010<br>Final                                                                                                            | 2010<br>12/31                                                                                                            | 2010 %                                                                            | 12/31/2011                                                                                                              | 2011<br>12/31                                                                                                                   | 2011 %                                                                                  | % Inc/Dec                                                                                  |                                                                              |
| TAXES:                                                                                                                                                                                                                                                                                                                                                                                                                                                                                                                                                                                                                                                                                              | Budget                                                                                                                   | YTD                                                                                                                      | Collected                                                                         | Budget                                                                                                                  | YTD                                                                                                                             | Collected                                                                               | previous period                                                                            |                                                                              |
| Property Tax-General Fund<br>(Jan 2011 projected 612,042)                                                                                                                                                                                                                                                                                                                                                                                                                                                                                                                                                                                                                                           | 578,097                                                                                                                  | 578,097                                                                                                                  | 100.0%                                                                            | 612,042                                                                                                                 | 611,196                                                                                                                         | 99.9%                                                                                   | 5.7%                                                                                       | 33                                                                           |
| Sales tax<br>(Jan 2011 projected 1,130,000)                                                                                                                                                                                                                                                                                                                                                                                                                                                                                                                                                                                                                                                         | 902,495                                                                                                                  | 902,497                                                                                                                  | 100.0%                                                                            | 960,000                                                                                                                 | 920,651                                                                                                                         | 95.9%                                                                                   | 2.0%                                                                                       | 18                                                                           |
| Brokered Natural Gas                                                                                                                                                                                                                                                                                                                                                                                                                                                                                                                                                                                                                                                                                | 16,000                                                                                                                   | 16,023                                                                                                                   | 0.0%                                                                              | 18,217                                                                                                                  | 18,307                                                                                                                          | 100.5%                                                                                  | 14.3%                                                                                      | 2                                                                            |
| Sales tax-Criminal Justice<br>(Jon 2011 projected 69,000)                                                                                                                                                                                                                                                                                                                                                                                                                                                                                                                                                                                                                                           | 71,540                                                                                                                   | 71,544                                                                                                                   | 100.0%                                                                            | 69,000                                                                                                                  | 69,632                                                                                                                          | 100.9%                                                                                  | -2.7%                                                                                      | (1                                                                           |
| Electric Tax<br>(Jan 2011 projected 359,800)                                                                                                                                                                                                                                                                                                                                                                                                                                                                                                                                                                                                                                                        | 350,390                                                                                                                  | 350,392                                                                                                                  | 100.0%                                                                            | 412,250                                                                                                                 | 423,804                                                                                                                         | 102.8%                                                                                  | 21.0%                                                                                      | 73                                                                           |
| (Jan 2011 projected 355,000)<br>Natural Gas Tax<br>(Jan 2011 projected 128,400)                                                                                                                                                                                                                                                                                                                                                                                                                                                                                                                                                                                                                     | 80,105                                                                                                                   | 80,103                                                                                                                   | 100.0%                                                                            | 77,160                                                                                                                  | 84,985                                                                                                                          | 110.1%                                                                                  | 6.1%                                                                                       | 4                                                                            |
| (Jan 2011 projected 94,560)                                                                                                                                                                                                                                                                                                                                                                                                                                                                                                                                                                                                                                                                         | 67,670                                                                                                                   | 67,669                                                                                                                   | 100.0%                                                                            | 63,910                                                                                                                  | 58,701                                                                                                                          | 91.8%                                                                                   | -13.3%                                                                                     | (8                                                                           |
| Cell Phone& Pager Tax<br>(Jan 2011 projected 108,250)                                                                                                                                                                                                                                                                                                                                                                                                                                                                                                                                                                                                                                               | 104,780                                                                                                                  | 104,690                                                                                                                  | 99.9%                                                                             | 93,835                                                                                                                  | 90,490                                                                                                                          | 96.4%                                                                                   | -13.6%                                                                                     | (14                                                                          |
| Leasehold Excise Tax<br>(Jan 2011 projected 19,600)                                                                                                                                                                                                                                                                                                                                                                                                                                                                                                                                                                                                                                                 | 19,000                                                                                                                   | 19,002                                                                                                                   | 100.0%                                                                            | 19,600                                                                                                                  | 19,093                                                                                                                          | 97.4%                                                                                   | 0.5%                                                                                       |                                                                              |
| mbling Taxes+ Penalties                                                                                                                                                                                                                                                                                                                                                                                                                                                                                                                                                                                                                                                                             | 12,415                                                                                                                   | 12,418                                                                                                                   | 100.0%                                                                            | 9,660                                                                                                                   | 6,959                                                                                                                           | 72.0%                                                                                   | -44.0%                                                                                     | (5                                                                           |
| OTAL TAXES-001                                                                                                                                                                                                                                                                                                                                                                                                                                                                                                                                                                                                                                                                                      | 2,202,492                                                                                                                | 2,202,435                                                                                                                | 100.0%                                                                            | 2,335,674                                                                                                               | 2,303,818                                                                                                                       | 98.6%                                                                                   | 4.6%                                                                                       | 101                                                                          |
| and the state of the second state of the second state of the                                                                                                                                                                                                                                                                                                                                                                                                                                                                                                                                                                                                                                        |                                                                                                                          | Under projections                                                                                                        | 2 18 1 2 1 1 1 1 1 1 1 1 1 1 1 1 1 1 1 1                                          |                                                                                                                         | -//                                                                                                                             |                                                                                         |                                                                                            | 101                                                                          |
|                                                                                                                                                                                                                                                                                                                                                                                                                                                                                                                                                                                                                                                                                                     | 2010<br>Final                                                                                                            | 2010<br>12/31                                                                                                            | 2010 %                                                                            | 12/31/2011                                                                                                              | 2011<br>12/31                                                                                                                   | 2011 %                                                                                  | % Inc/Dec                                                                                  |                                                                              |
| LICENSES & PERMITS:                                                                                                                                                                                                                                                                                                                                                                                                                                                                                                                                                                                                                                                                                 | Budget                                                                                                                   | YTD                                                                                                                      | Collected                                                                         | Budget                                                                                                                  | YTD                                                                                                                             | Collected                                                                               | previous period actual                                                                     |                                                                              |
| Business License & other                                                                                                                                                                                                                                                                                                                                                                                                                                                                                                                                                                                                                                                                            | 60,525                                                                                                                   | 60,469                                                                                                                   | 99.9%                                                                             | 68,700                                                                                                                  | 65,884                                                                                                                          | 95.9%                                                                                   | 9.0%                                                                                       | 5                                                                            |
| The Address of States and a second second                                                                                                                                                                                                                                                                                                                                                                                                                                                                                                                                                                                                                                                           |                                                                                                                          |                                                                                                                          |                                                                                   |                                                                                                                         |                                                                                                                                 |                                                                                         |                                                                                            |                                                                              |
| (Jan 2011 projected 68,000)                                                                                                                                                                                                                                                                                                                                                                                                                                                                                                                                                                                                                                                                         |                                                                                                                          |                                                                                                                          | -                                                                                 |                                                                                                                         |                                                                                                                                 |                                                                                         |                                                                                            |                                                                              |
| and the second and the second s | 46,155                                                                                                                   | 46,155                                                                                                                   | 100.0%                                                                            | 47,637                                                                                                                  | 47,637                                                                                                                          | 100.0%                                                                                  | 3.2%                                                                                       | 1                                                                            |
| and the second design of the second                                                                                                                                                                                                                                                                                                                                                                                                                                                                                                                                                                                    | 46,155                                                                                                                   | 46,155                                                                                                                   | 100.0%                                                                            | 47,637                                                                                                                  | 47,637                                                                                                                          | 100.0%                                                                                  | 3.2%                                                                                       | 1                                                                            |
| Cable Franchise<br>(Jan projected 40,000)                                                                                                                                                                                                                                                                                                                                                                                                                                                                                                                                                                                                                                                           | 46,155                                                                                                                   | 46,155<br>45,852                                                                                                         | 100.0%                                                                            | 47,637                                                                                                                  | 47,637<br>117,012                                                                                                               | 100.0%<br>95.1%                                                                         | 3.2%                                                                                       |                                                                              |
| Cable Franchise<br>(Ian projected 40,000)<br>Building & Plan Review<br>(Ian 2011 projected 125,000)<br>Fotal License & Permits                                                                                                                                                                                                                                                                                                                                                                                                                                                                                                                                                                      | 45,850<br><b>152,530</b>                                                                                                 |                                                                                                                          |                                                                                   |                                                                                                                         |                                                                                                                                 |                                                                                         |                                                                                            | 1<br>71<br>78                                                                |
| Cable Franchise<br>(Ian projected 40,000)<br>Building & Plan Review<br>(Ian 2011 projected 125,000)<br>Fotal License & Permits                                                                                                                                                                                                                                                                                                                                                                                                                                                                                                                                                                      | 45,850<br><b>152,530</b><br>162,603                                                                                      | 45,852<br><b>152,477</b><br>161,783                                                                                      | 100.0%<br>100.0%<br>99.5%                                                         | 123,000<br><b>239,337</b><br>154,219                                                                                    | 117,012<br>230,533<br>153,007                                                                                                   | 95.1%<br>96.3%<br>99.2%                                                                 | 155.2%<br>51.2%<br>-5.4%                                                                   | 71                                                                           |
| Cable Franchise<br>(Ian projected 40,000)<br>Building & Plan Review<br>(Ian 2011 projected 125,000)<br>Total License & Permits<br>Grants-Federal/State                                                                                                                                                                                                                                                                                                                                                                                                                                                                                                                                              | 45,850<br><b>152,530</b>                                                                                                 | 45,852<br><b>152,477</b>                                                                                                 | 100.0%                                                                            | 123,000<br>239,337                                                                                                      | 117,012<br>230,533                                                                                                              | 95.1%<br>96.3%                                                                          | 155.2%<br>51.2%                                                                            | 71<br>78<br>(8                                                               |
| Cable Franchise<br>(Ian projected 40,000)<br>Building & Plan Review<br>(Ian 2011 projected 125,000)<br>Fotal License & Permits<br>Grants-Federal/State<br>ntergovernmental                                                                                                                                                                                                                                                                                                                                                                                                                                                                                                                          | 45,850<br><b>152,530</b><br>162,603                                                                                      | 45,852<br><b>152,477</b><br>161,783                                                                                      | 100.0%<br>100.0%<br>99.5%                                                         | 123,000<br><b>239,337</b><br>154,219                                                                                    | 117,012<br>230,533<br>153,007                                                                                                   | 95.1%<br>96.3%<br>99.2%                                                                 | 155.2%<br>51.2%<br>-5.4%                                                                   | 71<br>78<br>(8<br>10                                                         |
| Cable Franchise<br>(Ian projected 40,000)<br>Building & Plan Review<br>(Ian 2011 projected 125,000)<br>Fotal License & Permits<br>Grants-Federal/State<br>ntergovernmental<br>Chgs for Goods & Svcs<br>(Ian 2011 projected 53,250)                                                                                                                                                                                                                                                                                                                                                                                                                                                                  | 45,850<br><b>152,530</b><br>162,603<br>154,053                                                                           | 45,852<br><b>152,477</b><br>161,783<br>154,007                                                                           | 100.0%<br>100.0%<br>99.5%<br>100.0%                                               | 123,000<br><b>239,337</b><br>154,219<br>163,601                                                                         | 117,012<br>230,533<br>153,007<br>164,892                                                                                        | 95.1%<br>96.3%<br>99.2%<br>100.8%                                                       | 155.2%<br>51.2%<br>-5.4%<br>7.1%                                                           | 71<br>78<br>(8<br>10<br>3                                                    |
| Cable Franchise<br>(Ian projected 40,000)<br>Building & Plan Review<br>(Ian 2011 projected 125,000)<br><b>otal License &amp; Permits</b><br>Grants-Federal/State<br>Intergovernmental<br>Chgs for Goods & Svcs<br>(Ian 2011 projected 53,250)<br>Fines & Forfeits<br>(Ian 2011 projected 121,000)                                                                                                                                                                                                                                                                                                                                                                                                   | 45,850<br>152,530<br>162,603<br>154,053<br>29,274                                                                        | 45,852<br><b>152,477</b><br>161,783<br>154,007<br>27,131                                                                 | 100.0%<br>100.0%<br>99.5%<br>100.0%<br>92.7%                                      | 123,000<br>239,337<br>154,219<br>163,601<br>31,150                                                                      | 117,012<br>230,533<br>153,007<br>164,892<br>30,198                                                                              | 95.1%<br>96.3%<br>99.2%<br>100.8%<br>96.9%                                              | 155.2%<br>51.2%<br>-5.4%<br>7.1%<br>11.3%                                                  | 71<br>78<br>(8<br>10<br>3<br>(24                                             |
| able Franchise<br>(lan projected 40,000)<br>uilding & Plan Review<br>(lan 2011 projected 125,000)<br>otal License & Permits<br>irants-Federal/State<br>htergovernmental<br>hgs for Goods & Svcs<br>(lan 2011 projected 53,250)<br>ines & Forfeits<br>(lan 2011 projected 121,000)                                                                                                                                                                                                                                                                                                                                                                                                                   | 45,850<br>152,530<br>162,603<br>154,053<br>29,274<br>115,519                                                             | 45,852<br><b>152,477</b><br>161,783<br>154,007<br>27,131<br>115,526                                                      | 100.0%<br>99.5%<br>100.0%<br>92.7%<br>100.0%                                      | 123,000<br>239,337<br>154,219<br>163,601<br>31,150<br>121,800                                                           | 117,012<br>230,533<br>153,007<br>164,892<br>30,198<br>90,846                                                                    | 95.1%<br>96.3%<br>99.2%<br>100.8%<br>96.9%<br>74.6%                                     | 155.2%<br>51.2%<br>-5.4%<br>7.1%<br>11.3%<br>-21.4%                                        | 71<br>78<br>(8<br>10<br>3<br>(24                                             |
| Cable Franchise         (Ian projected 40,000)         Building & Plan Review         (Jan 2011 projected 125,000)         Total License & Permits         Grants-Federal/State         Intergovernmental         Chgs for Goods & Svcs         (Jan 2011 projected 53,250)         rines & Forfeits         (Jan 2011 projected 121,000)         Aiscellaneous         (Jan 2011 projected 22,400)                                                                                                                                                                                                                                                                                                 | 45,850<br>152,530<br>162,603<br>154,053<br>29,274<br>115,519                                                             | 45,852<br><b>152,477</b><br>161,783<br>154,007<br>27,131<br>115,526                                                      | 100.0%<br>99.5%<br>100.0%<br>92.7%<br>100.0%                                      | 123,000<br>239,337<br>154,219<br>163,601<br>31,150<br>121,800                                                           | 117,012<br>230,533<br>153,007<br>164,892<br>30,198<br>90,846                                                                    | 95.1%<br>96.3%<br>99.2%<br>100.8%<br>96.9%<br>74.6%                                     | 155.2%<br>51.2%<br>-5.4%<br>7.1%<br>11.3%<br>-21.4%                                        | 71<br>78<br>(8<br>10<br>3<br>(24<br>12                                       |
| Cable Franchise<br>(Jan projected 40,000)<br>Building & Plan Review<br>(Jan 2011 projected 125,000)<br><b>Total License &amp; Permits</b><br>Grants-Federal/State<br>Intergovernmental<br>Chgs for Goods & Svcs<br>(Jan 2011 projected 53,250)<br>Fines & Forfeits<br>(Jan 2011 projected 121,000)<br>Wiscellaneous<br>(Jan 2011 projected 22,400)<br>Non-Revenues<br>(Jan 2011 projected 120,800)                                                                                                                                                                                                                                                                                                  | 45,850<br>152,530<br>162,603<br>154,053<br>29,274<br>115,519<br>30,445                                                   | 45,852<br><b>152,477</b><br>161,783<br>154,007<br>27,131<br>115,526<br>29,777                                            | 100.0%<br>99.5%<br>100.0%<br>92.7%<br>100.0%<br>97.8%                             | 123,000<br>239,337<br>154,219<br>163,601<br>31,150<br>121,800<br>43,721                                                 | 117,012<br>230,533<br>153,007<br>164,892<br>30,198<br>90,846<br>42,503                                                          | 95.1%<br>96.3%<br>99.2%<br>100.8%<br>96.9%<br>74.6%<br>97.2%                            | 155.2%<br>51.2%<br>-5.4%<br>7.1%<br>11.3%<br>-21.4%<br>42.7%                               | 71<br>78<br>(8<br>10<br>3<br>(24<br>12<br>(22                                |
| Cable Franchise<br>(Ian projected 40,000)<br>Building & Plan Review<br>(Jan 2011 projected 125,000)<br>Fotal License & Permits<br>Grants-Federal/State<br>ntergovernmental<br>Chgs for Goods & Svcs<br>(Jan 2011 projected 53,250)<br>Fines & Forfeits<br>(Jan 2011 projected 121,000)<br>Miscellaneous<br>(Jan 2011 projected 22,400)<br>Non-Revenues<br>(Jan 2011 projected 120,800)<br>Other Finance Sources                                                                                                                                                                                                                                                                                     | 45,850<br>152,530<br>162,603<br>154,053<br>29,274<br>115,519<br>30,445<br>135,900                                        | 45,852<br><b>152,477</b><br>161,783<br>154,007<br>27,131<br>115,526<br>29,777<br>119,911                                 | 100.0%<br>99.5%<br>100.0%<br>92.7%<br>100.0%<br>97.8%<br>88.2%                    | 123,000<br>239,337<br>154,219<br>163,601<br>31,150<br>121,800<br>43,721<br>120,900                                      | 117,012<br>230,533<br>153,007<br>164,892<br>30,198<br>90,846<br>42,503<br>97,382<br>881,558                                     | 95.1%<br>96.3%<br>99.2%<br>100.8%<br>96.9%<br>74.6%<br>97.2%<br>80.5%                   | 155.2%<br>51.2%<br>-5.4%<br>7.1%<br>11.3%<br>-21.4%<br>42.7%<br>-18.8%<br>-17.0%           | 71<br>78<br>(8<br>10<br>3<br>(24<br>12<br>(22<br>(22<br>(181                 |
| Cable Franchise<br>(Jan projected 40,000)<br>Building & Plan Review<br>(Jan 2011 projected 125,000)<br>Total License & Permits<br>Grants-Federal/State<br>Intergovernmental<br>Chgs for Goods & Svcs<br>(Jan 2011 projected 53,250)<br>Fines & Forfeits<br>(Jan 2011 projected 121,000)<br>Miscellaneous<br>(Jan 2011 projected 22,400)<br>Non-Revenues<br>(Jan 2011 projected 120,800)<br>Other Finance Sources<br>(Jan 2011 projected 719,274)                                                                                                                                                                                                                                                    | 45,850<br>152,530<br>162,603<br>154,053<br>29,274<br>115,519<br>30,445<br>135,900<br>1,063,142                           | 45,852<br>152,477<br>161,783<br>154,007<br>27,131<br>115,526<br>29,777<br>119,911<br>1,062,742                           | 100.0%<br>99.5%<br>100.0%<br>92.7%<br>100.0%<br>97.8%<br>88.2%<br>100.0%          | 123,000<br>239,337<br>154,219<br>163,601<br>31,150<br>121,800<br>43,721<br>120,900<br>887,225                           | 117,012<br>230,533<br>153,007<br>164,892<br>30,198<br>90,846<br>42,503<br>97,382<br>97,382<br>881,558<br>1,460,387              | 95.1%<br>96.3%<br>99.2%<br>100.8%<br>96.9%<br>74.6%<br>97.2%<br>80.5%<br>99.4%<br>95.9% | 155.2%<br>51.2%<br>-5.4%<br>7.1%<br>11.3%<br>-21.4%<br>42.7%<br>-18.8%<br>-17.0%<br>-12.6% | 71<br>78<br>(8<br>10<br>3<br>(24<br>12<br>(22<br>(181<br>(181<br><b>(210</b> |
| Cable Franchise<br>(Jan projected 40,000)<br>Building & Plan Review<br>(Jan 2011 projected 125,000)<br>Total License & Permits<br>Grants-Federal/State<br>Intergovernmental<br>Chgs for Goods & Svcs<br>(Jan 2011 projected 53,250)<br>Fines & Forfeits<br>(Jan 2011 projected 121,000)<br>Miscellaneous<br>(Jan 2011 projected 120,000)<br>Non-Revenues<br>(Jan 2011 projected 120,800)<br>Other Finance Sources<br>(Jan 2011 projected 719,274)<br>Sub-Total                                                                                                                                                                                                                                      | 45,850<br>152,530<br>162,603<br>154,053<br>29,274<br>115,519<br>30,445<br>135,900<br>1,063,142<br>1,690,936              | 45,852<br>152,477<br>161,783<br>154,007<br>27,131<br>115,526<br>29,777<br>119,911<br>1,062,742<br>1,670,877              | 100.0%<br>99.5%<br>100.0%<br>92.7%<br>100.0%<br>97.8%<br>88.2%<br>100.0%<br>98.8% | 123,000<br>239,337<br>154,219<br>163,601<br>31,150<br>121,800<br>43,721<br>120,900<br>887,225<br>1,522,616              | 117,012<br>230,533<br>153,007<br>164,892<br>30,198<br>90,846<br>42,503<br>97,382<br>881,558                                     | 95.1%<br>96.3%<br>99.2%<br>100.8%<br>96.9%<br>74.6%<br>97.2%<br>80.5%<br>99.4%          | 155.2%<br>51.2%<br>-5.4%<br>7.1%<br>11.3%<br>-21.4%<br>42.7%<br>-18.8%<br>-17.0%           | 71<br>78<br>(8<br>10<br>3<br>(24<br>12<br>(22<br>(181<br>(210)               |
| Cable Franchise<br>(lan projected 40,000)<br>Building & Plan Review<br>(lan 2011 projected 125,000)<br><b>Total License &amp; Permits</b><br>Grants-Federal/State<br>Intergovernmental<br>Chgs for Goods & Svcs<br>(lan 2011 projected 53,250)<br>Fines & Forfeits<br>(lan 2011 projected 121,000)<br>Miscellaneous<br>(lan 2011 projected 120,800)<br>Other Finance Sources<br>(lan 2011 projected 719,274)<br>Sub-Total<br>I REVENUES                                                                                                                                                                                                                                                             | 45,850<br>152,530<br>162,603<br>154,053<br>29,274<br>115,519<br>30,445<br>135,900<br>1,063,142<br>1,690,936<br>4,045,958 | 45,852<br>152,477<br>161,783<br>154,007<br>27,131<br>115,526<br>29,777<br>119,911<br>1,062,742<br>1,670,877<br>4,025,788 | 100.0%<br>99.5%<br>100.0%<br>92.7%<br>100.0%<br>97.8%<br>88.2%<br>100.0%<br>98.8% | 123,000<br>239,337<br>154,219<br>163,601<br>31,150<br>121,800<br>43,721<br>120,900<br>887,225<br>1,522,616<br>4,097,627 | 117,012<br>230,533<br>153,007<br>164,892<br>30,198<br>90,846<br>42,503<br>97,382<br>97,382<br>881,558<br>1,460,387<br>3,994,738 | 95.1%<br>96.3%<br>99.2%<br>100.8%<br>96.9%<br>74.6%<br>97.2%<br>80.5%<br>99.4%<br>95.9% | 155.2%<br>51.2%<br>-5.4%<br>7.1%<br>11.3%<br>-21.4%<br>42.7%<br>-18.8%<br>-17.0%<br>-12.6% | 71<br>78                                                                     |