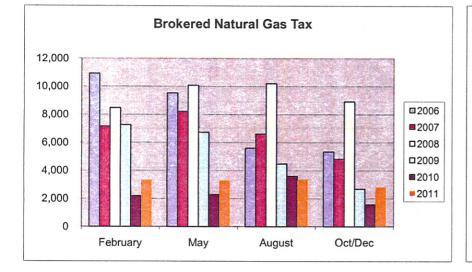

**Brokered Natural Gas Tax:** This was budgeted for 2010 as -0- due to a court decision that challenged if this was legally permissible or not. In July, the Supreme Court reversed the Court of Appeals decision in brokered natural gas use case. This decision keeps in place the longstanding interpretation for administration of brokered natural gas use taxes at the point of consumption for the approximately 50 cities that impose the tax. The 2011 Brokered Natural Gas revenue was \$18,307.