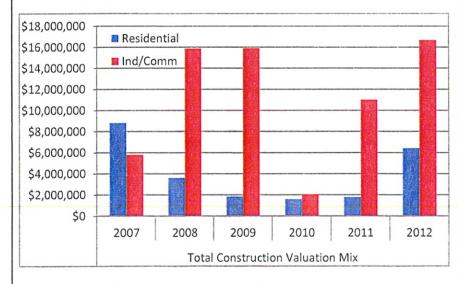

# 2012 4<sup>th</sup> Quarter Report

As of 12/31/2012 reports

Monthly Reports

(October-December)