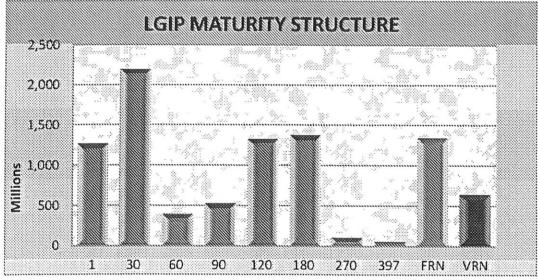

66.65     | 13.8%      | 13.8%      |
| 2-30                | 2,193.30     | 23.8%      | 37.7%      |
| 31-60               | 400.00       | 4.3%       | 42.0%      |
| 61-90               | 525.00       | 5.7%       | 47.7%      |
| 91-120              | 1,325.00     | 14.4%      | 62.1%      |
| 121-180             | 1,375.00     | 14.9%      | 77.0%      |
| 181-270             | 100.00       | 1.1%       | 78.1%      |
| 271-397             | 50.00        | 0.5%       | 78.6%      |
| Floating Rate Notes | 1,341.57     | 14.6%      | 93.2%      |
| Variable Rate Notes | 637.55       | 6.9%       | 100.0%     |
| PORTFOLIO TOTAL:    | 9,214.07     |            |            |
|                     |              |            |            |

<sup>\*</sup> Amounts in millions of dollars







CITY OF WOODLAND 230 DAVIDSON AVENUE PO BOX 9 WOODLAND, WA 98674 INVESTMENT ACCOUNT NUMBER: 386000029

YOUR SALES REPRESENTATIVE IS: SAFEKEEPING OPERATIONS (800) 236-4221

STATEMENT PERIOD 12/01/2012 - 12/31/2012



Acct Name: CITY OF WOODLAND SUMMARY - USD Page Acct Number: 386000029 For period 12/01/2012 - 12/31/2012

#### **ACTIVITY - Settled/Cleared Cash Activity**

| Transaction Type     | Amount       |
|----------------------|--------------|
| Purchases            | 0.00         |
| Purchase Reversals   | 0.00         |
| Sales                | 0.00         |
| Sale Reversals       | 0.00         |
| Withdrawals          | 0.00         |
| Receipts             | (752,084.80) |
| Deliveries           | 0.00         |
| Principal Reversals  | 0.00         |
| Interest