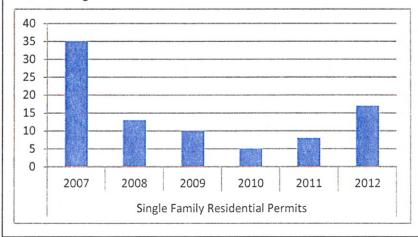

of October, November and December 2012. The Building and Planning Department is a division of Public Works and is staffed by JoAnn Heinrichs, Permit Clerk; Webb Wilbanks, Building Official; and Carolyn Johnson, Community Development Planner.

Our quarterly report will provide you with information about current development trends in the City of Woodland.

Within the past year, the City of Woodland has issued 17 single-family residential building permits.



The trend in single family construction over the past six years is shown in the chart below. In 2007, 35 new single family homes were permitted. This number dropped significantly the following year and continued dropping until 2011 when permits numbers began ticking upwards. 2012 saw the highest number of new home starts since 2007.





The chart below shows construction valuation trends by quarter for 2012.



The split between residential and industrial/commercial construction in 2012 is shown below.



Construction value over the last six years is shown below. The increase in 2012 is largely due to large industrial projects such as the Columbia Colstor and Mac Chain expansions.



The share of residential and industrial/commercial construction valuation over the last six years is shown below.



A number of important development and zoning code updates went to City Council in the 4th Quarter. The Council approved amendments to the city's pet and domestic animal code and an ordinance amending the city's SEPA and Administrative appeal procedures. The Council also approved first readings of an electric vehicle infrastru