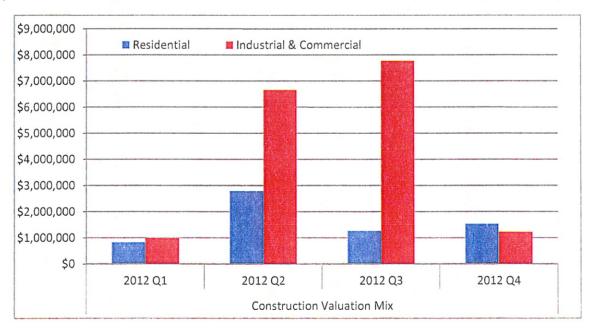

Building Official; and Carolyn Johnson, Community Development Planner.

Our quarterly report will provide you with information about current development trends in the City of Woodland.

Within the past year, the City of Woodland has issued 17 single-family residential building permits.



The trend in single family construction over the past six years is shown in the chart below. In 2007, 35 new single family homes were permitted. This number dropped significantly the following year and continued dropping until 2011 when permits numbers began ticking upwards. 2012 saw the highest number of new home starts since 2007.





The chart below shows construction valuation trends by quarter for 2012.



The split between residential and industrial/commercial construction in 2012 is shown below.



Construction value over the last six years is shown below. The increase in 2012 is largely due to large industrial projects such as the Columbia Colstor and Mac Chain expansions.



The share of residential and industrial/commercial construction valuation over the last six years is shown below.



A number of important development and zoning code updates went to City Council in the 4th Quarter. The Council approved amendments to the city's pet and domestic animal code and an ordinance amending the city's SEPA and Administrative appeal procedures. The Council also approved first readings of an electric vehicle infrastructure ordinance and a comprehensive stormwater ordinance, paving the way for their passage in January 2013.

The Planning Commission had a busy 4<sup>th</sup> quarter. The