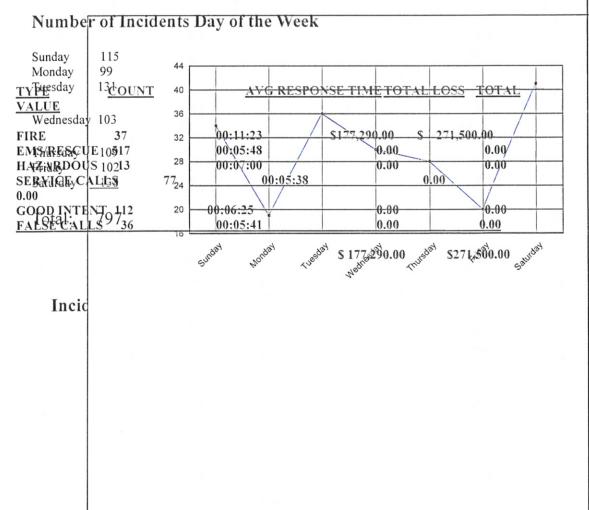

lls:             | 43  | 4%  |
| Other:                   | 3   | 0%  |
| Severe Weather           | 0   | 0%  |
|                          |     | 1   |

Total Incidents: 1,082

+3% From 2011

| Mutual | Aid | Activity |
|--------|-----|----------|
|        |     |          |

| Given:                          | 62 |
|---------------------------------|----|
| Clark County Fire & Rescue:     | 12 |
| Cowlitz County Fire District 1: | 32 |
| Cowlitz 2 Fire & Rescue:        | 2  |
| Cowlitz County Fire District 5: | 8  |
| Cowlitz County Fire District 6: | 1  |
| City of Longview Fire Dept:     | 7  |
|                                 |    |

## Received: 51

Clark County Fire & Rescue: 26
Cowlitz County Fire District 1: 20
Cowlitz County Fire District 5: 5

## Incidents by Time of Day







## **Apparatus Activity**

## Responses By Assignment:

| Engine 91  |          | Station 1 Engine         | 887              | 82%         |
|------------|----------|--------------------------|------------------|-------------|
| Chief 91   |          | Duty Chief               | 130              | 17%         |
| (Fire Chi  | ief also | Served as Duty Chief / C | hief 91 aprox. 1 | /3 of time) |
| Engine 92  |          | Station 2 Engine         | 15               | 2%          |
| Aid 91     |          | Station 1 ambulance      | 134              | 17%         |
| Brush 91   |          | Station 1 Brush engine   | 36               | 5%          |
| Brush 92   |          | Station 2 Brush engine   | 12               | 1.5%        |
| Brush 93   |          | Station 3 Brush engine   | 5