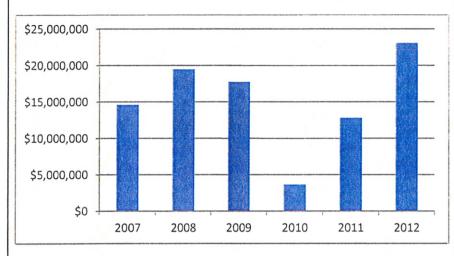

d.

Within the past year, the City of Woodland has issued 17 single-family residential building permits.



The trend in single family construction over the past six years is shown in the chart below. In 2007, 35 new single family homes were permitted. This number dropped significantly the following year and continued dropping until 2011 when permits numbers began ticking upwards. 2012 saw the highest number of new home starts since 2007.





The chart below shows construction valuation trends by quarter for 2012.



The split between residential and industrial/commercial construction in 2012 is shown below.



Construction value over the last six years is shown below. The increase in 2012 is largely due to large industrial projects such as the Columbia Colstor and Mac Chain expansions.



The share of residential and industrial/commercial construction valuation over the last six years is shown below.



A number of important development and zoning code updates went to City Council in the 4th Quarter. The Council approved amendments to the city's pet and domestic animal code and an ordinance amending the city's SEPA and Administrative appeal procedures. The Council also approved first readings of an electric vehicle infrastructure ordinance and a comprehensive stormwater ordinance, paving the way for their passage in January 2013.

The Planning Commission had a busy 4<sup>th</sup> quarter. The Commission moved two ordinances forward to Council with do-pass recommendations, hosted a public meeting on the Shoreline Master Program update, and hosted a training course focused