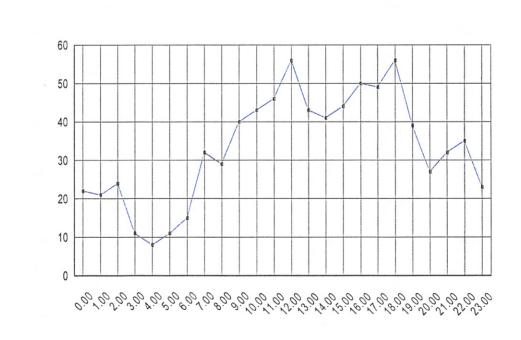

e Calls:             | 43  | 4%  |
| Other:                   | 3   | 0%  |
| Severe Weather           | 0   | 0%  |
|                          |     | 1   |

Total Incidents: 1,082

+3% From 2011

| Mutual | Aid | Activity |
|--------|-----|----------|
|        |     |          |

| Given:                          | 62 |
|---------------------------------|----|
| Clark County Fire & Rescue:     | 12 |
| Cowlitz County Fire District 1: | 32 |
| Cowlitz 2 Fire & Rescue:        | 2  |
| Cowlitz County Fire District 5: | 8  |
| Cowlitz County Fire District 6: | 1  |
| City of Longview Fire Dept:     | 7  |
|                                 |    |

## Received: 51

Clark County Fire & Rescue: 26
Cowlitz County Fire District 1: 20
Cowlitz County Fire District 5: 5

## Incidents by Time of Day







## **Apparatus Activity**

## Responses By Assignment:

| Engine 91  |          | Station 1 Engine         | 887              | 82%         |
|------------|----------|--------------------------|------------------|-------------|
| Chief 91   |          | Duty Chief               | 130              | 17%         |
| (Fire Chi  | ief also | Served as Duty Chief / C | hief 91 aprox. 1 | /3 of time) |
| Engine 92  |          | Station 2 Engine         | 15               | 2%          |
| Aid 91     |          | Station 1 ambulance      | 134              | 17%         |
| Brush 91   |          | Station 1 Brush engine   | 36               | 5%          |
| Brush 92   |          | Station 2 Brush engine   | 12               | 1.5%        |
| Brush 93   |          | Station 3 Brush engine