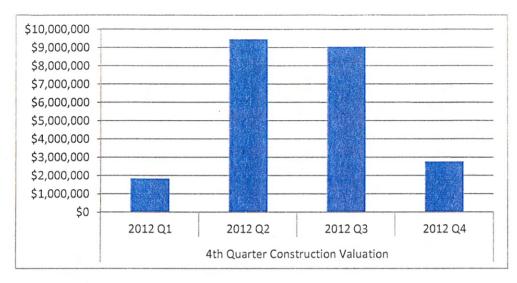

t is a division of Public Works and is staffed by JoAnn Heinrichs, Permit Clerk; Webb Wilbanks, Building Official; and Carolyn Johnson, Community Development Planner.

Our quarterly report will provide you with information about current development trends in the City of Woodland.

Within the past year, the City of Woodland has issued 17 single-family residential building permits.



The trend in single family construction over the past six years is shown in the chart below. In 2007, 35 new single family homes were permitted. This number dropped significantly the following year and continued dropping until 2011 when permits numbers began ticking upwards. 2012 saw the highest number of new home starts since 2007.





The chart below shows construction valuation trends by quarter for 2012.



The split between residential and industrial/commercial construction in 2012 is shown below.



Construction value over the last six years is shown below. The increase in 2012 is largely due to large industrial projects such as the Columbia Colstor and Mac Chain expansions.



The share of residential and industrial/commercial construction valuation over the last six years is shown below.



A number of important development and zoning code updates went to City Council in the 4th Quarter. The Council approved amendments to the city's pet and domestic animal code and an ordinance amending the city's SEPA and Administrative appeal procedures. The Council also approved first readings of an electric vehicle infrastructure ordinance and a comprehensive stormwater ordinance, paving the way for