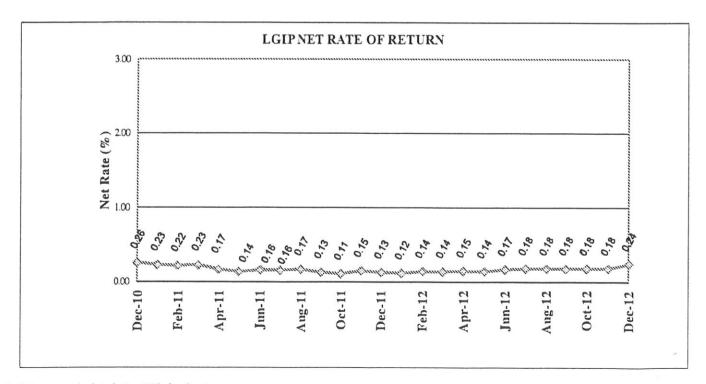

531,757,966.92                 | 5.87%                 |
| Discount Notes             | 2,105,956,328.91                 | 23.17%               | 1,711,488,639.08               | 18.89%                |
| Certificates of Deposit    | 43,300,000.00                    | 0.48%                | 79,471,898.91                  | 0.88%                 |
| Commercial Paper           | 0.00                             | 0.00%                | 0.00                           | 0.00%                 |
| Total Avg Daily Balance    | 9,090,985,375.61                 | 100.00%              | 9,059,885,478.79               | 100.00%               |
| Avg Days to Maturity       | 50 days                          |                      |                                |                       |



50 days



<sup>\*</sup> Rates are calculated on a 365-day basis

## WASHINGTON STATE LOCAL GOVERNMENT INVESTMENT POOL December 31, 2012

| DAYS TO             | \$ MATURING  |            | CUMULATIVE |
|---------------------|--------------|------------|------------|
| MATURITY            | (PAR VALUE)? | % MATURING | % MATURING |
| 1                   | 1,266.65     | 13.8%      | 13.8%      |
| 2-30                | 2,193.30     | 23.8%      | 37.7%      |
| 31-60               | 400.00       | 4.3%       | 42.0%      |
| 61-90               | 525.00       | 5.7%       | 47.7%      |
| 91-120              | 1,325.00     | 14.4%      | 62.1%      |
| 121-180             | 1,375.00     | 14.9%      | 77.0%      |
| 181-270             | 100.00       | 1.1%       | 78.1%      |
| 271-397