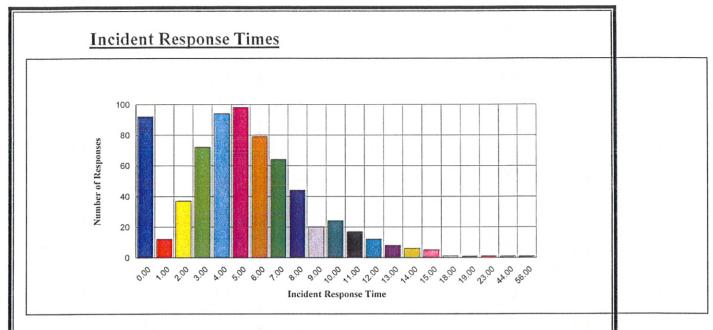

Calls:             | 43  | 4%  |
| Other:                   | 3   | 0%  |
| Severe Weather           | 0   | 0%  |
|                          |     | 1   |

Total Incidents: 1,082

+3% From 2011

| Mutual | Aid | Activity |
|--------|-----|----------|
|        |     |          |

| Given:                          | 62 |
|---------------------------------|----|
| Clark County Fire & Rescue:     | 12 |
| Cowlitz County Fire District 1: | 32 |
| Cowlitz 2 Fire & Rescue:        | 2  |
| Cowlitz County Fire District 5: | 8  |
| Cowlitz County Fire District 6: | 1  |
| City of Longview Fire Dept:     | 7  |
|                                 |    |

## Received: 51

Clark County Fire & Rescue: 26
Cowlitz County Fire District 1: 20
Cowlitz County Fire District 5: 5

## Incidents by Time of Day







## **Apparatus Activity**

## Responses By Assignment:

| Engine 91  |          | Station 1 Engine         | 887              | 82%         |
|------------|----------|--------------------------|------------------|-------------|
| Chief 91   |          | Duty Chief               | 130              | 17%         |
| (Fire Chi  | ief also | Served as Duty Chief / C | hief 91 aprox. 1 | /3 of time) |
| Engine 92  |          | Station 2 Engine         | 15               | 2%          |
| Aid 91     |          | Station 1 ambulance      | 134              | 17%         |
| Brush 91   |          | Station 1 Brush engine   | 36               | 5%          |
| Brush 92   |          | Station 2 Brush engine   | 12               | 1.5%        |
| Brush 93   |          | Station 3 Brush engine   |