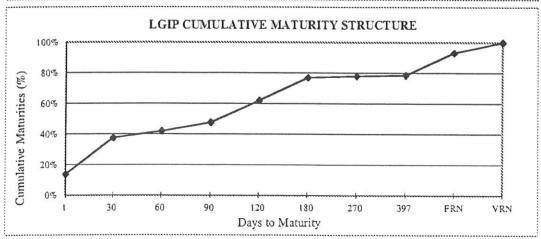

.65     | 13.8%      | 13.8%      |
| 2-30                | 2,193.30     | 23.8%      | 37.7%      |
| 31-60               | 400.00       | 4.3%       | 42.0%      |
| 61-90               | 525.00       | 5.7%       | 47.7%      |
| 91-120              | 1,325.00     | 14.4%      | 62.1%      |
| 121-180             | 1,375.00     | 14.9%      | 77.0%      |
| 181-270             | 100.00       | 1.1%       | 78.1%      |
| 271-397             | 50.00        | 0.5%       | 78.6%      |
| Floating Rate Notes | 1,341.57     | 14.6%      | 93.2%      |
| Variable Rate Notes | 637.55       | 6.9%       | 100.0%     |
| PORTFOLIO TOTAL:    | 9,214.07     |            |            |
|                     |              |            |            |

<sup>\*</sup> Amounts in millions of dollars







CITY OF WOODLAND 230 DAVIDSON AVENUE PO BOX 9 WOODLAND, WA 98674 INVESTMENT ACCOUNT NUMBER: 386000029

YOUR SALES REPRESENTATIVE IS: SAFEKEEPING OPERATIONS (800) 236-4221

STATEMENT PERIOD 12/01/2012 - 12/31/2012



Acct Name: CITY OF WOODLAND SUMMARY - USD Page Acct Number: 386000029 For period 12/01/2012 - 12/31/2012

#### **ACTIVITY - Settled/Cleared Cash Activity**

| Transaction Type     | Amount       |
|----------------------|--------------|
| Purchases            | 0.00         |
| Purchase Reversals   | 0.00         |
| Sales                | 0.00         |
| Sale Reversals       | 0.00         |
| Withdrawals          | 0.00         |
| Receipts             | (752,084.80) |
| Deliveries           | 0.00         |
| Principal Reversals  | 0.00         |
| Interest