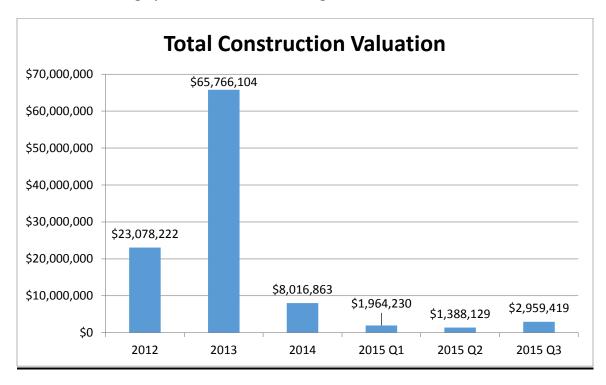

cy for the WHS grandstands was issued on September 2, 2015.
- Woodport Place duplex project received Final Certificate of Occupancy on August 11, 2015.
- Taco Bell, 1478 Dike Access Road, received Final Certificate of Occupancy on September 2, 2015.
- Three single-family residence permits were issued in the 3<sup>rd</sup> quarter: 328 Lolo Trail and 761 CC Street.

#### Development Trends:

The charts and information below show the current development trends within the City of Woodland.





The chart below shows the number of single-family dwelling permits issued since 2012. 2013 had the highest number of permits issued since 2007.



The chart below shows the total construction valuation over the last five years is shown. The increase in 2013 is largely due to the Woodland High School.



This chart shows the share of residential and industrial/commercial construction valuation over the last five years.



#### Building Division Revenues – Budget Recap

| Actual Q3 Revenue | Estimated 2015 Revenue | Q3 Revenue as % of Estimated 2015 Revenue |
|-------------------|------------------------|-------------------------------------------|
|                   |                        | Latinated 2013 Revenue                    |
| \$27,949          | \$105,500              | 26.50%                                    |

#### Planning Division Revenues – Budget Recap

| Actual Q3 Revenue | Estimated 2015 Revenue | Q3 Revenue as % of Estimated 2015 Revenue |
|-------------------|------------------------|-------------------------------------------|
| \$9,350           | \$43,500