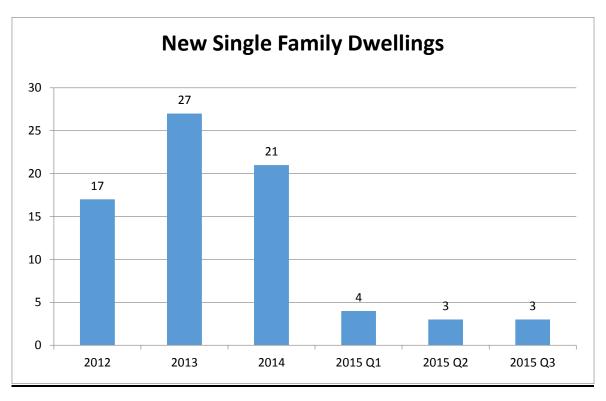

- The Final Certificate of Occupancy for the Woodland High School (main building and greenhouse) was issued on July 17, 2015. The Final Certificate of Occupancy for the WHS grandstands was issued on September 2, 2015.
- Woodport Place duplex project received Final Certificate of Occupancy on August 11, 2015.
- Taco Bell, 1478 Dike Access Road, received Final Certificate of Occupancy on September 2, 2015.
- Three single-family residence permits were issued in the 3<sup>rd</sup> quarter: 328 Lolo Trail and 761 CC Street.

#### Development Trends:

The charts and information below show the current development trends within the City of Woodland.





The chart below shows the number of single-family dwelling permits issued since 2012. 2013 had the highest number of permits issued since 2007.



The chart below shows the total construction valuation over the last five years is shown. The increase in 2013 is largely due to the Woodland High School.



This chart shows the share of residential and industrial/commercial construction valuation over the last five years.



#### Building Division Revenues – Budget Recap

| Actual Q3 Revenue | Estimated 2015 Revenue | Q3 Revenue as % of Estimated 2015 Revenue |
|-------------------|------------------------|-------------------------------------------|
|                   |                        | Latinated 2013 Revenue                    |
| \$27,949          | \$105,500              | 26.50%                                    |

#### Planning Division Revenues – Budget Recap

| Actual Q3 Revenue | Estimated 2015 Revenue | Q3 Revenue a