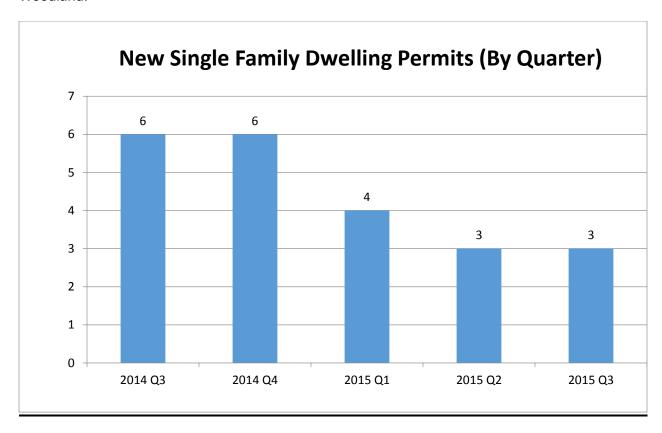

Photo Credit: Tom Paulu, The Daily News

#### **Building Division:**

- Weekender RV Storage Facility building permits were issued on July 20, 2015.
- The Final Certificate of Occupancy for the Woodland High School (main building and greenhouse) was issued on July 17, 2015. The Final Certificate of Occupancy for the WHS grandstands was issued on September 2, 2015.
- Woodport Place duplex project received Final Certificate of Occupancy on August 11, 2015.
- Taco Bell, 1478 Dike Access Road, received Final Certificate of Occupancy on September 2, 2015.
- Three single-family residence permits were issued in the 3<sup>rd</sup> quarter: 328 Lolo Trail and 761 CC Street.

#### Development Trends:

The charts and information below show the current development trends within the City of Woodland.





The chart below shows the number of single-family dwelling permits issued since 2012. 2013 had the highest number of permits issued since 2007.



The chart below shows the total construction valuation over the last five years is shown. The increase in 2013 is largely due to the Woodland High School.



This chart shows the share of residential and industrial/commercial construction valuation over the last five years.



#### Building Division Revenues – Budget Recap

| Actual Q3 Revenue | Estimated 2015 Revenue | Q3 Revenue as % of Estimated 2015 Revenue |
|-------------------|------------------------|-------------------------------------------|
|                   |                        | Latinated 2013 Revenue                    |
| \$27,949          | \$105,500              | 26.