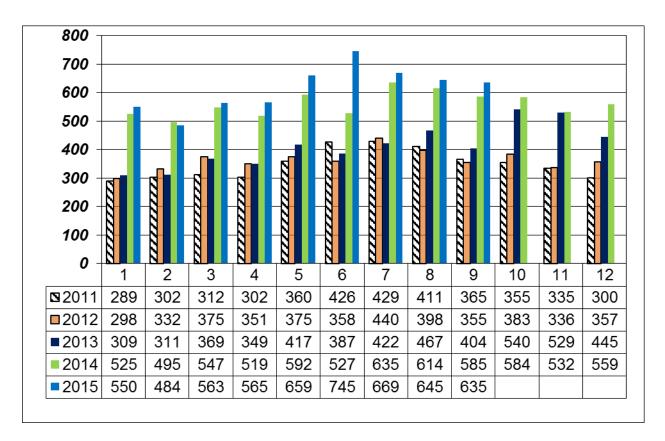

| July        | 429  | 440  | 422  | 635  | 669  |
| August      | 411  | 398  | 467  | 614  | 645  |
| September   | 365  | 355  | 404  | 585  | 635  |
| October     | 355  | 383  | 540  | 584  |      |
| November    | 335  | 336  | 529  | 532  |      |
| December    | 300  | 357  | 445  | 559  |      |
| Total Calls | 4186 | 4358 | 4949 | 6714 | 5515 |

In this chart January, 2010 – August, 2013 calls for service are measured by "Incident Reports" generated through the dispatch center. Cowlitz County Communications Center implemented a new dispatch system in September, 2013. This program tracks all calls for service (see page 4-5 for Event count); these are called "Events". This gives a more accurate depiction of officer activity.

### **Month End Statistics – Calls for Service Chart**



This chart is a visualization of data presented on previous page. As previously noted, January, 2010 – August, 2013 calls for service are measured by "Incident Reports" generated through the dispatch center. Cowlitz County Communications Center implemented a new dispatch system in September, 2013 which tracks "Events" (all calls for service). This gives a more accurate depiction of officer activity.



| Front<br>Counter<br>Contacts | Chief | Collision Forms | Complaints | CPL | 200 | Filing Report | Fingerprints | Info/Follow Up | Outside Agency | Property/RX Drop Off | Pub. Disc. Request | Vendors | Wrong Bldg/Directions | Misc | Total |
|------------------------------|-------|-----------------|------------|-----|-----|---------------|--------------|----------------|----------------|--