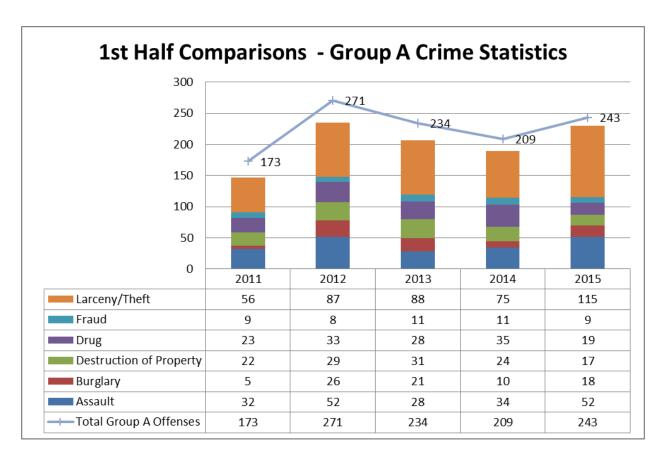

| 14                 | 21      | 8                     | 34   | 197   |
| July                         | 6     | 0               | 0          | 9   | 5   | 16            | 5            | 18             | 18             | 6                    | 15                 | 26      | 4                     | 37   | 165   |
| August                       | 15    | 0               | 2          | 7   | 2   | 13            | 11           | 19             | 14             | 17                   | 6                  | 19      | 15                    | 40   | 180   |
| September                    | 5     | 1               | 0          | 11  | 4   | 7             | 11           | 39             | 20             | 17                   | 14                 | 21      | 4                     | 46   | 200   |



#### Arrest and Ticket Data

|          | Fel             | lony            | Misdei          | meanor          | _                  | ninal<br>kets      | Criminal Traffic<br>Tickets |                    | Infractions      |                    | Infractions        |        | Warrant<br>Arrests |         | Parking<br>Tickets |
|----------|-----------------|-----------------|-----------------|-----------------|--------------------|--------------------|-----------------------------|--------------------|------------------|--------------------|--------------------|--------|--------------------|---------|--------------------|
|          | # of<br>Arrests | # of<br>Charges | # of<br>Arrests | # of<br>Charges | Total<br>Citations | # of<br>Violations | Total<br>Citations          | # of<br>Viol