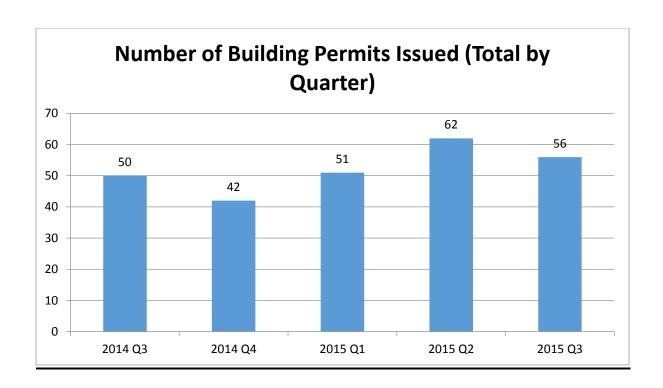

oto Credit: Tom Paulu, The Daily News

#### **Building Division:**

- Weekender RV Storage Facility building permits were issued on July 20, 2015.
- The Final Certificate of Occupancy for the Woodland High School (main building and greenhouse) was issued on July 17, 2015. The Final Certificate of Occupancy for the WHS grandstands was issued on September 2, 2015.
- Woodport Place duplex project received Final Certificate of Occupancy on August 11, 2015.
- Taco Bell, 1478 Dike Access Road, received Final Certificate of Occupancy on September 2, 2015.
- Three single-family residence permits were issued in the 3<sup>rd</sup> quarter: 328 Lolo Trail and 761 CC Street.

#### Development Trends:

The charts and information below show the current development trends within the City of Woodland.





The chart below shows the number of single-family dwelling permits issued since 2012. 2013 had the highest number of permits issued since 2007.



The chart below shows the total construction valuation over the last five years is shown. The increase in 2013 is largely due to the Woodland High School.



This chart shows the share of residential and industrial/commercial construction valuation over the last five years.



#### Building Division Revenues – Budget Recap

| Actual Q3 Revenue | Estimated 2015 Revenue | Q3 Revenue as % of Estimated 2015 Revenue |
|-------------------|------------------------|-------------------------------------------|
|                   |                        | Latinated 2013 Revenue                    |
| \$27,949          | \$105,500              | 26.50