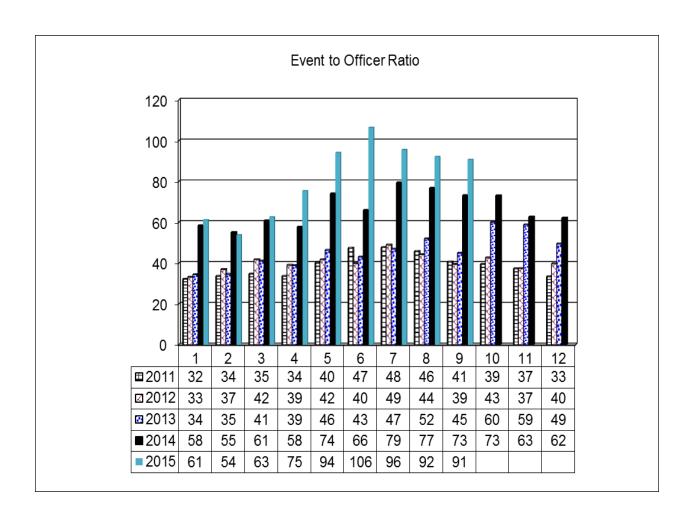

for service are measured by "Incident Reports" generated through the dispatch center. Cowlitz County Communications Center implemented a new dispatch system in September, 2013. This program tracks all calls for service (see page 4-5 for Event count); these are called "Events". This gives a more accurate depiction of officer activity.

### **Month End Statistics – Calls for Service Chart**



This chart is a visualization of data presented on previous page. As previously noted, January, 2010 – August, 2013 calls for service are measured by "Incident Reports" generated through the dispatch center. Cowlitz County Communications Center implemented a new dispatch system in September, 2013 which tracks "Events" (all calls for service). This gives a more accurate depiction of officer activity.



| Front<br>Counter<br>Contacts | Chief | Collision Forms | Complaints | CPL | 200 | Filing Report | Fingerprints | Info/Follow Up | Outside Agency | Property/RX Drop Off | Pub. Disc. Request | Vendors | Wrong Bldg/Directions | Misc | Total |
|------------------------------|-------|-----------------|------------|-----|-----|---------------|--------------|----------------|----------------|----------------------|--------------------|---------|-----------------------|------|-------|
| April                        | 5     | 4               | 0          | 9   | 6   | 18            | 4            | 5              | 7              | 5                    | 11                 | 8       | 1                     | 26   | 109   |
| May                          | 3     | 1               | 2          |