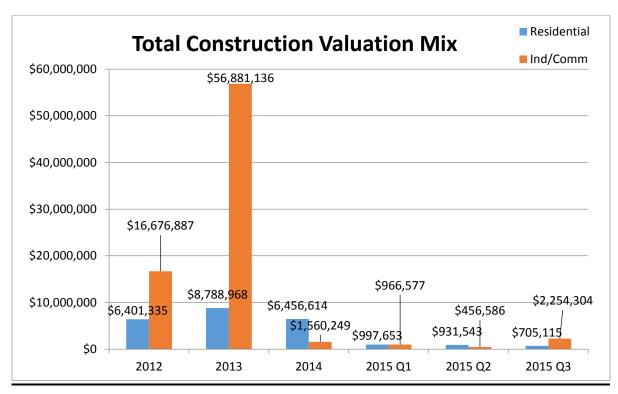

f Occupancy on August 11, 2015.
- Taco Bell, 1478 Dike Access Road, received Final Certificate of Occupancy on September 2, 2015.
- Three single-family residence permits were issued in the 3<sup>rd</sup> quarter: 328 Lolo Trail and 761 CC Street.

#### Development Trends:

The charts and information below show the current development trends within the City of Woodland.





The chart below shows the number of single-family dwelling permits issued since 2012. 2013 had the highest number of permits issued since 2007.



The chart below shows the total construction valuation over the last five years is shown. The increase in 2013 is largely due to the Woodland High School.



This chart shows the share of residential and industrial/commercial construction valuation over the last five years.



#### Building Division Revenues – Budget Recap

| Actual Q3 Revenue | Estimated 2015 Revenue | Q3 Revenue as % of Estimated 2015 Revenue |
|-------------------|------------------------|-------------------------------------------|
|                   |                        | Latinated 2013 Revenue                    |
| \$27,949          | \$105,500              | 26.50%                                    |

#### Planning Division Revenues – Budget Recap

| Actual Q3 Revenue | Estimated 2015 Revenue | Q3 Revenue as % of Estimated 2015 Revenue |
|-------------------|------------------------|-------------------------------------------|
| \$9,350           | \$43,500               | 21.49%                                    |

#### **Upcoming Projects Before the City Council:**

- The Floo