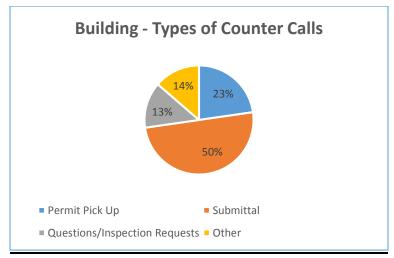

icorp
  - Finalizing land use requirements
  - o Fill & Grade issued

#### **FOURTH QUARTER FINANCIALS:**

#### **Building Division:**

| Actual Q4 Revenue | Estimated 2016 Revenue | Q4 Revenue as % of     |
|-------------------|------------------------|------------------------|
|                   | (adjusted)             | Estimated 2016 Revenue |
| \$59,588.44       | \$257,700.00           | 23.12%                 |

#### Planning Division:

| Actual Q4 Revenue | Estimated 2016 Revenue | Q4 Revenue as % of Estimated 2016 Revenue |
|-------------------|------------------------|-------------------------------------------|
| \$2,250.00        | \$43,500.00            | 5.2%                                      |

#### **COUNTER CALL LOGS:**

#### **OCTOBER:**







#### **NOVEMBER:**







#### **DECEMBER**:





### **Development Trends:**

The charts and information below show the current development trends within the City of Woodland.





The chart below shows the number of single-family dwelling permits issued since 2013. 2016 has the highest number of permits issued since 2007 with the 3<sup>rd</sup> quarter matching the total for 2013.



The chart below shows the total construction valuation over the last four years is shown. The increase in 2013 is largely due to the Woodland High School.



This chart shows the share of residential and industrial/commercial construction valuation over the last five years.





# Code Enforcement 2016 4th Quarter Report

## Complaints

## Total 2016, 4th Quarter Complaints:

| Received:                                   | 29 |
|