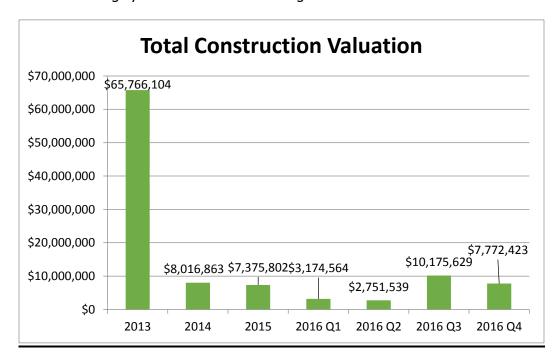

# **New Business Licenses Q4 - 2016**

#### Account List: All Accounts

| Account        | Name                            | Address                                     | Phone Number  | Business Location         | Status | Original License |
|----------------|---------------------------------|---------------------------------------------|---------------|---------------------------|--------|------------------|
| Communications |                                 |                                             |               |                           |        |                  |
| 128            | Bandwidth.com, Inc              | 900 Main Campus Dr Raleigh NC 27606         | (800)808-5150 | 900 Main Campus drive,    | Active | 8/23/2016        |
| 182            | Frontier Communication Online & |                                             | (503)241-7897 | 401 Meritt 7, Norwalk, CT | Active | 12/19/2016       |
| 184            | Vonage America, Inc.            | 8675 W 96th St STE 220 Overland Park KS     | (913)859-9674 | 23 Main St, Holmdel, NJ   | Active | 12/27/2016       |
|                | renage / interior, inter        |                                             | (0.0)000 00   |                           | Count: | 3                |
| Consulting     |                                 |                                             |               |                           |        |                  |
| 174            | EES Environmental Consulting,   | 240 N Broadway STE 203 Portland OR 97227    | (503)847-2740 | 240 N Broadway, STE 203,  | Active | 11/30/2016       |
|                | ,                               |                                             | (/-           |                           | Count: | 1                |
| Contractor     |                                 |                                             |               |                           |        |                  |
| 148            | DC's Plumbing Inc.              | 27843 NE Felkel RD Yacolt WA 98675          | (360)686-3730 | 27843 NE Felkel RD,       | Active | 10/3/2016        |
| 149            | RAS General Construction, LLC   | 2709 SE Grace Ave Battle Ground WA 98604    | (360)281-8937 | 2709 SE Grace Ave, Battle | Active | 10/3/2016        |
| 154            | Case Plumbing LLC               | PO Box 416 Amboy WA 98601                   | (360)907-7348 | 29416 NE Healy Rd,        | Active | 10/12/2016       |
| 155            | Point Monitor Corporation       | 5863 Lakeview Blvd. STE 100 Lake Oswego OR  | (503)627-0100 | 5863 Lakeview Blvd STE    | Active | 10/13/2016       |
| 156            | NW Blue Sky Inc DBA Roto        | PO Box 1118 Longview WA 98632               | (360)577-1400 | 6150 Ocean Beach Hwy,     | Active | 10/13/2016       |
| 157            | Americool Heating & A C LLC     | 17929 Irwin St SW Rochester WA 98579        | (360)273-3300 | 17929 Irwin St SW,        | Active | 10/14/2016       |
| 159            | Barry-Wehmiller Design Group,   | 8020 Forsyth BLVD St. Louis MO 63105        | (314)862-8020 | 8020 Forsyth BLVD, ST.    | Active | 10/18/2016       |
| 160            | Lamb Landscaping LLC DBA Gro    | PO Box 210 Kelso WA 98626                   | (360)425-3242 | 601 N 1st Ave, Kelso, WA  | Active | 10/21/2016       |
| 161            | Quintrell Construction          | 4192 Old Lewis River Rd Woodland WA 98674   | (360)772-0964 | 4192 Old Lewis River Rd,  | Active | 10/28/2016       |
| 164            | Moran's & Dalton's Tree Service | 15901 NE Grantham RD Amboy WA 98601         | (360)910-2510 | 15901 NE Grantham Rd,     | Active | 11/1/2016        |
| 165            | Superior Electric, Inc.         | PO Box 1595 Battle Ground WA 98604          | (360)601-7345 | 19 SW 4th St, Battle      | Active | 11/1/2016        |
| 166            | Dr. Roof                        | P.O. Box 187 Seaview WA 98644               | (509)821-0053 | PO Box 187, Seaview, WA   | Active | 11/3/2016        |
| 167            | Consurco, Inc.                  | 621 East King ST Ste 150 Meridian ID 83642  | (208)375-4952 | 621 E King Street, STE    | Active | 11/3/2016        |
| 169            | Kris Eilts Concrete & Drainage  | 2303 NW 369th ST La Center WA 98629         | (360)608-5398 | 2303 NW 369th St, La      | Active | 11/7/2016        |
| 171            | Be'Arebe Enterprises Inc.       | 5699 SE International Way STE E Milwakaukie | (503)652-8825 | 5699 SE International Way | Active | 11/21/2016       |
| 172            | 4K Contractors INC.             | 12404 NE 273rd St Battle Ground WA 98604    | (360)953-1503 | 12404 NE 273rd St, Battle | Active | 11/29/2016       |
| 173            | Soto & Brothers Roofing         | 208 SW 18th ST Battle Ground WA 98604       | (360)241-5024 | 208 SW 18th St, Battle    | Active | 11/30/2016       |
| 175            | RINU DBA Reitmeier              | 19570 SW 90th CT Tualatin OR 97062          | (503)603-0205 | 19570 SW 90th Ct,         | Active | 12/2/2016        |
| 176            | High Performance Homes, Inc     | 4200 SE Columbia Way STE C Vancouver WA     | (888)892-7939 | 4200 SE Columbia Way      | Active | 12/2/2016        |
| 178            | Big Rock Construction, Inc.     | 2915 29th Ave SW STE A Tumwater WA 98512    | (360)754-2219 | 2915 29th Ave SW, STE     | Active | 12/15/2016       |
| 179            | Malcolm Drilling Co. Inc.       | 92 Natoma St STE 400 San Francisco CA       | (253)395-3300 | 92 Natoma St, STE 400,    | Active | 12/15/2016       |
| 180            | West Coast Glass Inc.           | PO Box 2083 Tualatin OR 97062               | (503)706-4650 | 2095 SW Borland Road,     | Active | 12/15/2016       |
| 181            | Primo Construction LLC DBA      | PO Box 230863 Tigard OR 97281               | (503)598-3002 | 8900 SW Burnham St STE    | Active | 12/16/2016       |
| 183            | Kroons Construction LLC         | 3409 NE 62nd Ave #73 Vancouver WA 98661     | (360)921-1323 | 3409 NE 62nd Ave #23,     | Active | 12/21/2016       |
|                |                                 |                                             | ,             | ,                         | Count: | 24               |
| Mfg            |                                 |                                             |               |                           |        |                  |
| 168            | Rohner Mechanical, Inc.         | PO Box 822049 Vancouver WA 98682            | 360-885-7641  | 2650 NE Andresen Rd,      | Active | 11/3/2016        |
| 185            | Composite Ventures              | PO Box 2223 Woodland WA 98674               | (425)892-5327 | 1395 Down River Dr STE    | Active | 12/29/2016       |
|                |                                 |                                             |               |                           | Count: | 2                |