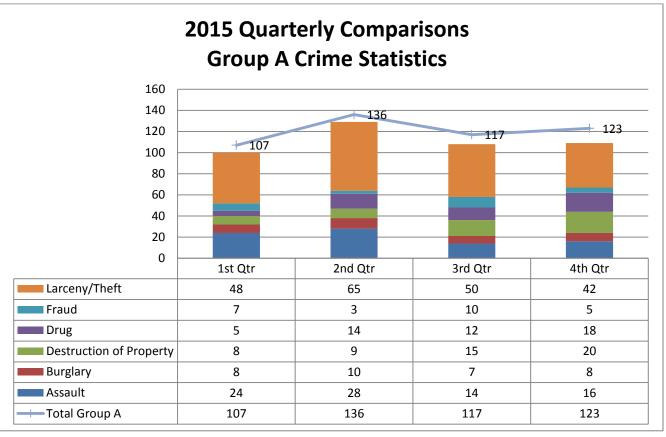

nsive overtime expenditure.
- Airplane crash in April
- Officer Gibbs graduated from Basic Law Enforcement Academy.
- Officer Swenningson hired and began Basic Law Enforcement Academy
- November Homicide
- Attended numerous community events
- Checked 253 car seats for proper installation

The city's population is up by 6% over the last five years, but the number of events to which officers respond is up 158%.

Overtime was a significant issue, mainly due to three officers being injured on duty and two of them being off on the injured list for a significant period, resulting in the need to pay overtime to backfill their shifts. A thankfully rare homicide has resulted in the need to pay some overtime to assist the Sheriff's Office on the investigation.

### **NIBRS Crime Statistics –**









# **Month End Statistics – Calls for Service**

|           | 2012 | 2013 | 2014 | 2015 | 2016 |
|-----------|------|------|------|------|------|
| January   | 298  | 309  | 525  | 550  | 515  |
| February  | 332  | 311  | 495  | 484  | 537  |
| March     | 375  | 369  | 547  | 563  | 614  |
| April     | 351  | 349  | 519  | 565  | 582  |
| May       | 375  | 417  | 592  | 659  | 605  |
| June      | 358  | 387  | 527  | 745  | 707  |
| July      | 440  | 422  | 635  | 669  | 798  |
| August    | 398  | 467  | 614  | 645  | 817  |
| September | 355  | 404  | 585  | 635  | 916  |
| October   | 383  | 540  | 584  | 614  | 991  |
| November  | 336  | 529  | 532  | 551  | 613  |
| December  | 357  | 445  | 559  | 542  | 712  |

| Total | 4358 | 4949 | 6714 | 7222 | 8407 |
|-------|------|