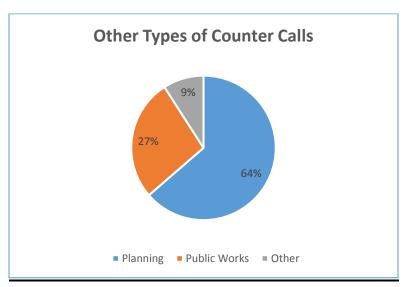

orp
  - Finalizing land use requirements
  - o Fill & Grade issued

#### **FOURTH QUARTER FINANCIALS:**

#### **Building Division:**

| Actual Q4 Revenue | Estimated 2016 Revenue | Q4 Revenue as % of     |
|-------------------|------------------------|------------------------|
|                   | (adjusted)             | Estimated 2016 Revenue |
| \$59,588.44       | \$257,700.00           | 23.12%                 |

#### Planning Division:

| Actual Q4 Revenue | Estimated 2016 Revenue | Q4 Revenue as % of Estimated 2016 Revenue |
|-------------------|------------------------|-------------------------------------------|
| \$2,250.00        | \$43,500.00            | 5.2%                                      |

#### **COUNTER CALL LOGS:**

#### **OCTOBER:**







#### **NOVEMBER:**







#### **DECEMBER**:





### **Development Trends:**

The charts and information below show the current development trends within the City of Woodland.





The chart below shows the number of single-family dwelling permits issued since 2013. 2016 has the highest number of permits issued since 2007 with the 3<sup>rd</sup> quarter matching the total for 2013.



The chart below shows the total construction valuation over the last four years is shown. The increase in 2013 is largely due to the Woodland High School.



This chart shows the share of residential and industrial/commercial construction valuation over the last five years.





# Code Enforcement 2016 4th Quarter Report

## Complaints

## Total 2016, 4th Quarter Complaints:

| Received:                                   | 29 |
|--