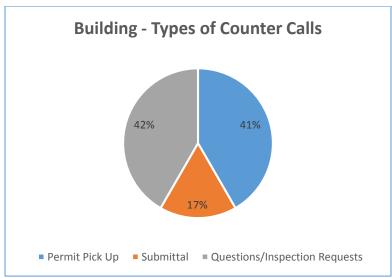

use requirements
  - o Fill & Grade issued

#### **FOURTH QUARTER FINANCIALS:**

#### **Building Division:**

| Actual Q4 Revenue | Estimated 2016 Revenue | Q4 Revenue as % of     |
|-------------------|------------------------|------------------------|
|                   | (adjusted)             | Estimated 2016 Revenue |
| \$59,588.44       | \$257,700.00           | 23.12%                 |

#### Planning Division:

| Actual Q4 Revenue | Estimated 2016 Revenue | Q4 Revenue as % of Estimated 2016 Revenue |
|-------------------|------------------------|-------------------------------------------|
| \$2,250.00        | \$43,500.00            | 5.2%                                      |

#### **COUNTER CALL LOGS:**

#### **OCTOBER:**







#### **NOVEMBER:**







#### **DECEMBER**:





### **Development Trends:**

The charts and information below show the current development trends within the City of Woodland.





The chart below shows the number of single-family dwelling permits issued since 2013. 2016 has the highest number of permits issued since 2007 with the 3<sup>rd</sup> quarter matching the total for 2013.



The chart below shows the total construction valuation over the last four years is shown. The increase in 2013 is largely due to the Woodland High School.



This chart shows the share of residential and industrial/commercial construction valuation over the last five years.





# Code Enforcement 2016 4th Quarter Report

## Complaints

## Total 2016, 4th Quarter Complaints:

| Received:                                   | 29 |
|--------------------------