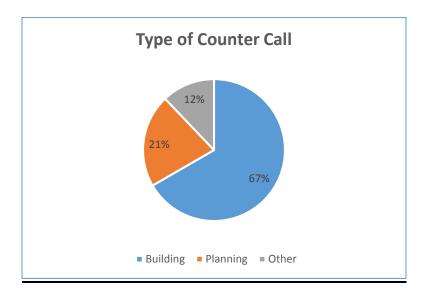

ificorp
  - Finalizing land use requirements
  - o Fill & Grade issued

#### **FOURTH QUARTER FINANCIALS:**

#### **Building Division:**

| Actual Q4 Revenue | Estimated 2016 Revenue | Q4 Revenue as % of     |
|-------------------|------------------------|------------------------|
|                   | (adjusted)             | Estimated 2016 Revenue |
| \$59,588.44       | \$257,700.00           | 23.12%                 |

#### Planning Division:

| Actual Q4 Revenue | Estimated 2016 Revenue | Q4 Revenue as % of Estimated 2016 Revenue |
|-------------------|------------------------|-------------------------------------------|
| \$2,250.00        | \$43,500.00            | 5.2%                                      |

#### **COUNTER CALL LOGS:**

#### **OCTOBER:**







#### **NOVEMBER:**







#### **DECEMBER**:





### **Development Trends:**

The charts and information below show the current development trends within the City of Woodland.





The chart below shows the number of single-family dwelling permits issued since 2013. 2016 has the highest number of permits issued since 2007 with the 3<sup>rd</sup> quarter matching the total for 2013.



The chart below shows the total construction valuation over the last four years is shown. The increase in 2013 is largely due to the Woodland High School.



This chart shows the share of residential and industrial/commercial construction valuation over the last five years.





# Code Enforcement 2016 4th Quarter Report

## Complaints

## Total 2016, 4th Quarter Complaints:

| Received:                                   | 29 |