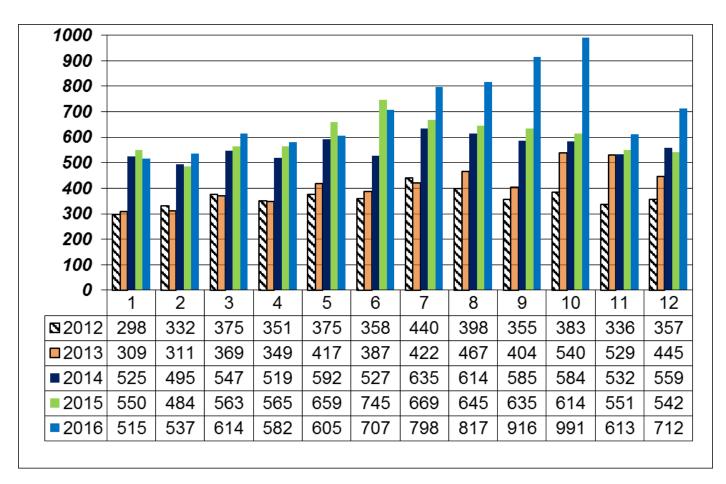

# **Month End Statistics – Calls for Service**

|           | 2012 | 2013 | 2014 | 2015 | 2016 |
|-----------|------|------|------|------|------|
| January   | 298  | 309  | 525  | 550  | 515  |
| February  | 332  | 311  | 495  | 484  | 537  |
| March     | 375  | 369  | 547  | 563  | 614  |
| April     | 351  | 349  | 519  | 565  | 582  |
| May       | 375  | 417  | 592  | 659  | 605  |
| June      | 358  | 387  | 527  | 745  | 707  |
| July      | 440  | 422  | 635  | 669  | 798  |
| August    | 398  | 467  | 614  | 645  | 817  |
| September | 355  | 404  | 585  | 635  | 916  |
| October   | 383  | 540  | 584  | 614  | 991  |
| November  | 336  | 529  | 532  | 551  | 613  |
| December  | 357  | 445  | 559  | 542  | 712  |

| Total | 4358 | 4949 | 6714 | 7222 | 8407 |
|-------|------|------|------|------|------|
|-------|------|------|------|------|------|

In this chart January, 2012 – August, 2013 calls for service are measured by "Incident Reports" generated through the dispatch center. Cowlitz County Communications Center implemented a new dispatch system in September, 2013. This program tracks all calls for service (see page 4-5 for Event count); these are called "Events". This gives a more accurate depiction of officer activity.

### Month End Statistics - Calls for Service Chart

This chart is a visualization of data presented on previous page. As previously noted, January, 2012 – August, 2013 calls for service are measured by "Incident Reports" generated through the dispatch center. Cowlitz County Communications Center implemented a new dispatch system in September, 2013 which tracks "Events" (all calls for service). This gives a more accurate depiction of officer activity.