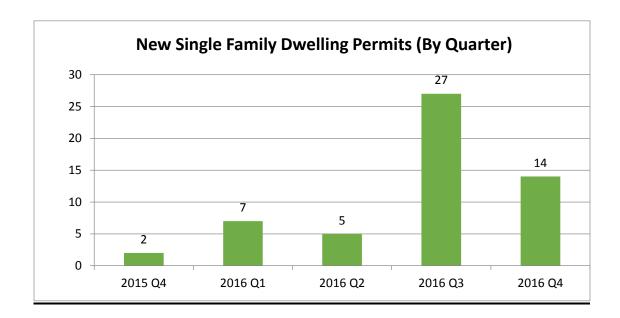

# **New Business Licenses Q4 - 2016**

#### Account List: All Accounts

| Account        | Name                            | Address                                     | Phone Number  | Business Location         | Status | Original License |
|----------------|---------------------------------|---------------------------------------------|---------------|---------------------------|--------|------------------|
| Communications |                                 |                                             |               |                           |        |                  |
| 128            | Bandwidth.com, Inc              | 900 Main Campus Dr Raleigh NC 27606         | (800)808-5150 | 900 Main Campus drive,    | Active | 8/23/2016        |
| 182            | Frontier Communication Online & |                                             | (503)241-7897 | 401 Meritt 7, Norwalk, CT | Active | 12/19/2016       |
| 184            | Vonage America, Inc.            | 8675 W 96th St STE 220 Overland Park KS     | (913)859-9674 | 23 Main St, Holmdel, NJ   | Active | 12/27/2016       |
|                | renage / interior, inter        |                                             | (0.0)000 00   |                           | Count: | 3                |
| Consulting     |                                 |                                             |               |                           |        |                  |
| 174            | EES Environmental Consulting,   | 240 N Broadway STE 203 Portland OR 97227    | (503)847-2740 | 240 N Broadway, STE 203,  | Active | 11/30/2016       |
|                | ,                               |                                             | (/-           |                           | Count: | 1                |
| Contractor     |                                 |                                             |               |                           |        |                  |
| 148            | DC's Plumbing Inc.              | 27843 NE Felkel RD Yacolt WA 98675          | (360)686-3730 | 27843 NE Felkel RD,       | Active | 10/3/2016        |
| 149            | RAS General Construction, LLC   | 2709 SE Grace Ave Battle Ground WA 98604    | (360)281-8937 | 2709 SE Grace Ave, Battle | Active | 10/3/2016        |
| 154            | Case Plumbing LLC               | PO Box 416 Amboy WA 98601                   | (360)907-7348 | 29416 NE Healy Rd,        | Active | 10/12/2016       |
| 155            | Point Monitor Corporation       | 5863 Lakeview Blvd. STE 100 Lake Oswego OR  | (503)627-0100 | 5863 Lakeview Blvd STE    | Active | 10/13/2016       |
| 156            | NW Blue Sky Inc DBA Roto        | PO Box 1118 Longview WA 98632               | (360)577-1400 | 6150 Ocean Beach Hwy,     | Active | 10/13/2016       |
| 157            | Americool Heating & A C LLC     | 17929 Irwin St SW Rochester WA 98579        | (360)273-3300 | 17929 Irwin St SW,        | Active | 10/14/2016       |
| 159            | Barry-Wehmiller Design Group,   | 8020 Forsyth BLVD St. Louis MO 63105        | (314)862-8020 | 8020 Forsyth BLVD, ST.    | Active | 10/18/2016       |
| 160            | Lamb Landscaping LLC DBA Gro    | PO Box 210 Kelso WA 98626                   | (360)425-3242 | 601 N 1st Ave, Kelso, WA  | Active | 10/21/2016       |
| 161            | Quintrell Construction          | 4192 Old Lewis River Rd Woodland WA 98674   | (360)772-0964 | 4192 Old Lewis River Rd,  | Active | 10/28/2016       |
| 164            | Moran's & Dalton's Tree Service | 15901 NE Grantham RD Amboy WA 98601         | (360)910-2510 | 15901 NE Grantham Rd,     | Active | 11/1/2016        |
| 165            | Superior Electric, Inc.         | PO Box 1595 Battle Ground WA 98604          | (360)601-7345 | 19 SW 4th St, Battle      | Active | 11/1/2016        |
| 166            | Dr. Roof                        | P.O. Box 187 Seaview WA 98644               | (509)821-0053 | PO Box 187, Seaview, WA   | Active | 11/3/2016        |
| 167            | Consurco, Inc.                  | 621 East King ST Ste 150 Meridian ID 83642  | (208)375-4952 | 621 E King Street, STE    | Active | 11/3/2016        |
| 169            | Kris Eilts Concrete & Drainage  | 2303 NW 369th ST La Center WA 98629         | (360)608-5398 | 2303 NW 369th St, La      | Active | 11/7/2016        |
| 171            | Be'Arebe Enterprises Inc.       | 5699 SE International Way STE E Milwakaukie | (503)652-8825 | 5699 SE International Way | Active | 11/21/2016       |
| 172            | 4K Contractors INC.             | 12404 NE 273rd St Battle Ground WA 98604    | (360)953-1503 | 12404 NE 273rd St, Battle | Active | 11/29/2016       |
| 173            | Soto & Brothers Roofing         | 208 SW 18th ST Battle Ground WA 98604       | (360)241-5024 | 208 SW 18th St, Battle    | Active | 11/30/2016       |
| 175            | RINU DBA Reitmeier              | 19570 SW 90th CT Tualatin OR 97062          | (503)603-0205 | 19570 SW 90th Ct,         | Active | 12/2/2016        |
| 176            | High Performance Homes, Inc     | 4200 SE Columbia Way STE C Vancouver WA     | (888)892-7939 | 4200 SE Columbia Way      | Active | 12/2/2016        |
| 178            | Big Rock Construction, Inc.     | 2915 29th Ave SW STE A Tumwater WA 98512    | (360)754-2219 | 2915 29th Ave SW, STE     | Active | 12/15/2016       |
| 179            | Malcolm Drilling Co. Inc.       | 92 Natoma St STE 400 San Francisco CA       | (253)395-3300 | 92 Natoma St, STE 400,    | Active | 12/15/2016       |
| 180            | West Coast Glass Inc.           | PO Box 2083 Tualatin OR 97062               | (503)706-4650 | 2095 SW Borland Road,     | Active | 12/15/2016       |
| 181            | Primo Construction LLC DBA      | PO Box 230863 Tigard OR 97281               | (503)598-3002 | 8900 SW Burnham St STE    | Active | 12/16/2016       |
| 183            | Kroons Construction LLC         | 3409 NE 62nd Ave #73 Vancouver WA 98661     | (360)921-1323 | 3409 NE 62nd Ave #23,     | Active | 12/21/2016       |
|                |                                 |                                             | ,             | ,                         | Count: | 24               |
| Mfg            |                                 |                                             |               |                           |        |                  |
| 168            | Rohner Mechanical, Inc.         | PO Box 822049 Vancouver WA 98682            | 360-885-7641  | 2650 NE Andresen Rd,      | Active | 11/3/2016        |
| 185            | Composite Ventures              | PO Box 2223 Woodland WA 98674               | (425)892-5327 | 1395 Down River Dr STE    | Active | 12/29/2016       |
|                |                                 |                                             |               |                           | Count: | 2                |