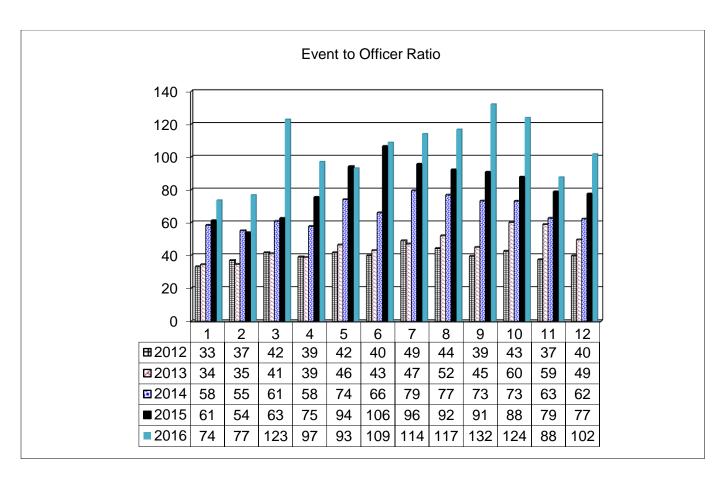

The number of calls for service are up 93% over the last five years.

The number of events to which officers respond are up 158% over the last five years.

The event to officer ratio is up 158% over the last five years.

The city's population is up by 6% over the last five years, but the number of events to which officers respond is up 158%.

Overtime was a significant issue, mainly due to three officers being injured on duty and two of them being off on the injured list for a significant period, resulting in the need to pay overtime to backfill their shifts. A thankfully rare homicide has resulted in the need to pay some overtime to assist the Sheriff's Office on the investigation.