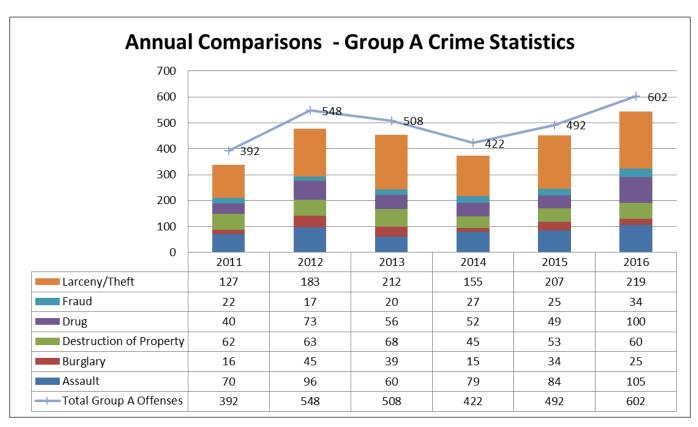

#### **WOODLAND POLICE DEPARTMENT**

You will find attached the summary data for 2016 for the police department. Here are a few items of note:

Group A Crimes (Larceny, Fraud, Drug, Destruction of Property, Burglary and Assault) are up 53% over the last five years,

### **NIBRS Crime Statistics –**