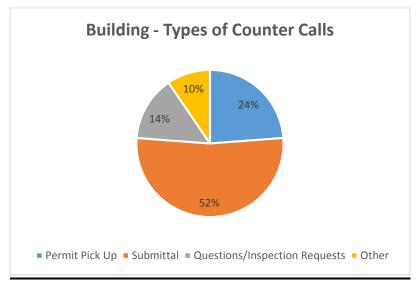

d use requirements
- Pacificorp
  - Finalizing land use requirements
  - o Fill & Grade issued

#### **FOURTH QUARTER FINANCIALS:**

#### **Building Division:**

| Actual Q4 Revenue | Estimated 2016 Revenue | Q4 Revenue as % of     |
|-------------------|------------------------|------------------------|
|                   | (adjusted)             | Estimated 2016 Revenue |
| \$59,588.44       | \$257,700.00           | 23.12%                 |

#### Planning Division:

| Actual Q4 Revenue | Estimated 2016 Revenue | Q4 Revenue as % of Estimated 2016 Revenue |
|-------------------|------------------------|-------------------------------------------|
| \$2,250.00        | \$43,500.00            | 5.2%                                      |

#### **COUNTER CALL LOGS:**

#### **OCTOBER:**







#### **NOVEMBER:**







#### **DECEMBER**:





### **Development Trends:**

The charts and information below show the current development trends within the City of Woodland.





The chart below shows the number of single-family dwelling permits issued since 2013. 2016 has the highest number of permits issued since 2007 with the 3<sup>rd</sup> quarter matching the total for 2013.



The chart below shows the total construction valuation over the last four years is shown. The increase in 2013 is largely due to the Woodland High School.



This chart shows the share of residential and industrial/commercial construction valuation over the last five years.





# Code Enforcement 2016 4th Quarter Report

## Complaints

## Total 2016, 4th Quarter Complaints:

| Received: