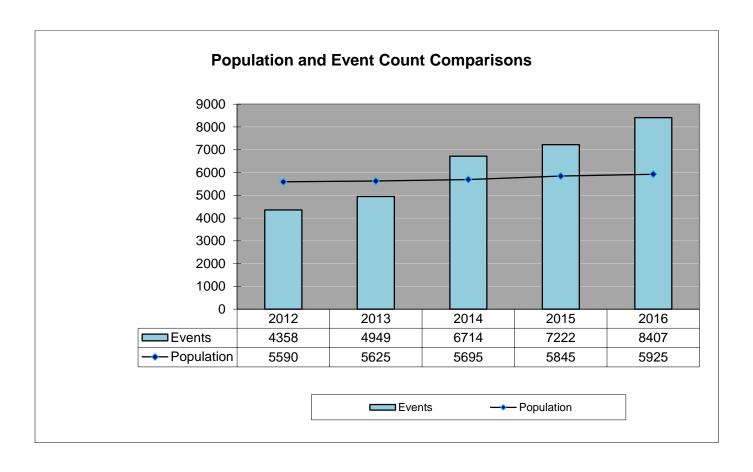

The city's population is up by 6% over the last five years, but the number of events to which officers respond is up 158%.

Overtime was a significant issue, mainly due to three officers being injured on duty and two of them being off on the injured list for a significant period, resulting in the need to pay overtime to backfill their shifts. A thankfully rare homicide has resulted in the need to pay some overtime to assist the Sheriff's Office on the investigation.