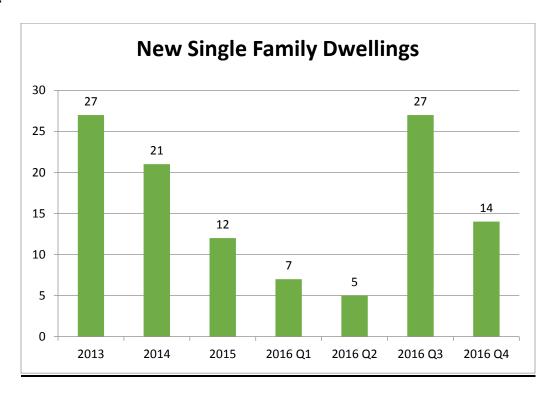

# **New Business Licenses Q4 - 2016**

#### Account List: All Accounts

| Account        | Name                            | Address                                     | Phone Number  | Business Location         | Status | Original License |
|----------------|---------------------------------|---------------------------------------------|---------------|---------------------------|--------|------------------|
| Communications |                                 |                                             |               |                           |        |                  |
| 128            | Bandwidth.com, Inc              | 900 Main Campus Dr Raleigh NC 27606         | (800)808-5150 | 900 Main Campus drive,    | Active | 8/23/2016        |
| 182            | Frontier Communication Online & |                                             | (503)241-7897 | 401 Meritt 7, Norwalk, CT | Active | 12/19/2016       |
| 184            | Vonage America, Inc.            | 8675 W 96th St STE 220 Overland Park KS     | (913)859-9674 | 23 Main St, Holmdel, NJ   | Active | 12/27/2016       |
|                | renage / interior, inter        |                                             | (0.0)000 00   |                           | Count: | 3                |
| Consulting     |                                 |                                             |               |                           |        |                  |
| 174            | EES Environmental Consulting,   | 240 N Broadway STE 203 Portland OR 97227    | (503)847-2740 | 240 N Broadway, STE 203,  | Active | 11/30/2016       |
|                | ,                               |                                             | (/-           |                           | Count: | 1                |
| Contractor     |                                 |                                             |               |                           |        |                  |
| 148            | DC's Plumbing Inc.              | 27843 NE Felkel RD Yacolt WA 98675          | (360)686-3730 | 27843 NE Felkel RD,       | Active | 10/3/2016        |
| 149            | RAS General Construction, LLC   | 2709 SE Grace Ave Battle Ground WA 98604    | (360)281-8937 | 2709 SE Grace Ave, Battle | Active | 10/3/2016        |
| 154            | Case Plumbing LLC               | PO Box 416 Amboy WA 98601                   | (360)907-7348 | 29416 NE Healy Rd,        | Active | 10/12/2016       |
| 155            | Point Monitor Corporation       | 5863 Lakeview Blvd. STE 100 Lake Oswego OR  | (503)627-0100 | 5863 Lakeview Blvd STE    | Active | 10/13/2016       |
| 156            | NW Blue Sky Inc DBA Roto        | PO Box 1118 Longview WA 98632               | (360)577-1400 | 6150 Ocean Beach Hwy,     | Active | 10/13/2016       |
| 157            | Americool Heating & A C LLC     | 17929 Irwin St SW Rochester WA 98579        | (360)273-3300 | 17929 Irwin St SW,        | Active | 10/14/2016       |
| 159            | Barry-Wehmiller Design Group,   | 8020 Forsyth BLVD St. Louis MO 63105        | (314)862-8020 | 8020 Forsyth BLVD, ST.    | Active | 10/18/2016       |
| 160            | Lamb Landscaping LLC DBA Gro    | PO Box 210 Kelso WA 98626                   | (360)425-3242 | 601 N 1st Ave, Kelso, WA  | Active | 10/21/2016       |
| 161            | Quintrell Construction          | 4192 Old Lewis River Rd Woodland WA 98674   | (360)772-0964 | 4192 Old Lewis River Rd,  | Active | 10/28/2016       |
| 164            | Moran's & Dalton's Tree Service | 15901 NE Grantham RD Amboy WA 98601         | (360)910-2510 | 15901 NE Grantham Rd,     | Active | 11/1/2016        |
| 165            | Superior Electric, Inc.         | PO Box 1595 Battle Ground WA 98604          | (360)601-7345 | 19 SW 4th St, Battle      | Active | 11/1/2016        |
| 166            | Dr. Roof                        | P.O. Box 187 Seaview WA 98644               | (509)821-0053 | PO Box 187, Seaview, WA   | Active | 11/3/2016        |
| 167            | Consurco, Inc.                  | 621 East King ST Ste 150 Meridian ID 83642  | (208)375-4952 | 621 E King Street, STE    | Active | 11/3/2016        |
| 169            | Kris Eilts Concrete & Drainage  | 2303 NW 369th ST La Center WA 98629         | (360)608-5398 | 2303 NW 369th St, La      | Active | 11/7/2016        |
| 171            | Be'Arebe Enterprises Inc.       | 5699 SE International Way STE E Milwakaukie | (503)652-8825 | 5699 SE International Way | Active | 11/21/2016       |
| 172            | 4K Contractors INC.             | 12404 NE 273rd St Battle Ground WA 98604    | (360)953-1503 | 12404 NE 273rd St, Battle | Active | 11/29/2016       |
| 173            | Soto & Brothers Roofing         | 208 SW 18th ST Battle Ground WA 98604       | (360)241-5024 | 208 SW 18th St, Battle    | Active | 11/30/2016       |
| 175            | RINU DBA Reitmeier              | 19570 SW 90th CT Tualatin OR 97062          | (503)603-0205 | 19570 SW 90th Ct,         | Active | 12/2/2016        |
| 176            | High Performance Homes, Inc     | 4200 SE Columbia Way STE C Vancouver WA     | (888)892-7939 | 4200 SE Columbia Way      | Active | 12/2/2016        |
| 178            | Big Rock Construction, Inc.     | 2915 29th Ave SW STE A Tumwater WA 98512    | (360)754-2219 | 2915 29th Ave SW, STE     | Active | 12/15/2016       |
| 179            | Malcolm Drilling Co. Inc.       | 92 Natoma St STE 400 San Francisco CA       | (253)395-3300 | 92 Natoma St, STE 400,    | Active | 12/15/2016       |
| 180            | West Coast Glass Inc.           | PO Box 2083 Tualatin OR 97062               | (503)706-4650 | 2095 SW Borland Road,     | Active | 12/15/2016       |
| 181            | Primo Construction LLC DBA      | PO Box 230863 Tigard OR 97281               | (503)598-3002 | 8900 SW Burnham St STE    | Active | 12/16/2016       |
| 183            | Kroons Construction LLC         | 3409 NE 62nd Ave #73 Vancouver WA 98661     | (360)921-1323 | 3409 NE 62nd Ave #23,     | Active | 12/21/2016       |
|                |                                 |                                             | ,             | ,                         | Count: | 24               |
| Mfg            |                                 |                                             |               |                           |        |                  |
| 168            | Rohner Mechanical, Inc.         | PO Box 822049 Vancouver WA 98682            | 360-885-7641  | 2650 NE Andresen Rd,      | Active | 11/3/2016        |
| 185            | Composite Ventures              | PO Box 2223 Woodland WA 98674               | (425)892-5327 | 1395 Down River Dr STE    | Active | 12/29/2016       |
|                |                                 |                                             |               |                           | Count: | 2                |