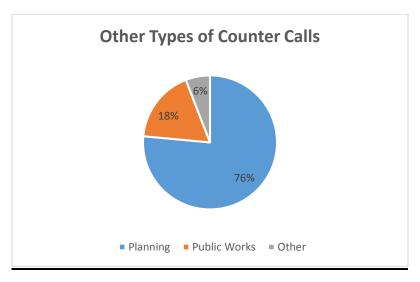

use requirements
- Pacificorp
  - Finalizing land use requirements
  - o Fill & Grade issued

#### **FOURTH QUARTER FINANCIALS:**

#### **Building Division:**

| Actual Q4 Revenue | Estimated 2016 Revenue | Q4 Revenue as % of     |
|-------------------|------------------------|------------------------|
|                   | (adjusted)             | Estimated 2016 Revenue |
| \$59,588.44       | \$257,700.00           | 23.12%                 |

#### Planning Division:

| Actual Q4 Revenue | Estimated 2016 Revenue | Q4 Revenue as % of Estimated 2016 Revenue |
|-------------------|------------------------|-------------------------------------------|
| \$2,250.00        | \$43,500.00            | 5.2%                                      |

#### **COUNTER CALL LOGS:**

#### **OCTOBER:**







#### **NOVEMBER:**







#### **DECEMBER**:





### **Development Trends:**

The charts and information below show the current development trends within the City of Woodland.





The chart below shows the number of single-family dwelling permits issued since 2013. 2016 has the highest number of permits issued since 2007 with the 3<sup>rd</sup> quarter matching the total for 2013.



The chart below shows the total construction valuation over the last four years is shown. The increase in 2013 is largely due to the Woodland High School.



This chart shows the share of residential and industrial/commercial construction valuation over the last five years.





# Code Enforcement 2016 4th Quarter Report

## Complaints

## Total 2016, 4th Quarter Complaints:

| Received: