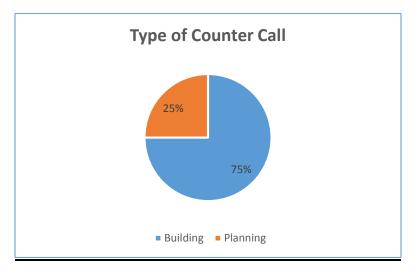

d use requirements
  - o Fill & Grade issued

#### **FOURTH QUARTER FINANCIALS:**

#### **Building Division:**

| Actual Q4 Revenue | Estimated 2016 Revenue | Q4 Revenue as % of     |
|-------------------|------------------------|------------------------|
|                   | (adjusted)             | Estimated 2016 Revenue |
| \$59,588.44       | \$257,700.00           | 23.12%                 |

#### Planning Division:

| Actual Q4 Revenue | Estimated 2016 Revenue | Q4 Revenue as % of Estimated 2016 Revenue |
|-------------------|------------------------|-------------------------------------------|
| \$2,250.00        | \$43,500.00            | 5.2%                                      |

#### **COUNTER CALL LOGS:**

#### **OCTOBER:**







#### **NOVEMBER:**







#### **DECEMBER**:





### **Development Trends:**

The charts and information below show the current development trends within the City of Woodland.





The chart below shows the number of single-family dwelling permits issued since 2013. 2016 has the highest number of permits issued since 2007 with the 3<sup>rd</sup> quarter matching the total for 2013.



The chart below shows the total construction valuation over the last four years is shown. The increase in 2013 is largely due to the Woodland High School.



This chart shows the share of residential and industrial/commercial construction valuation over the last five years.





# Code Enforcement 2016 4th Quarter Report

## Complaints

## Total 2016, 4th Quarter Complaints:

| Received:                                   | 29 |
|------------------------