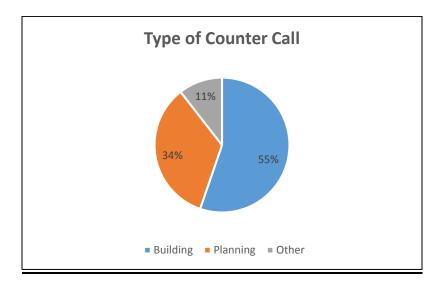

and use requirements
- Pacificorp
  - Finalizing land use requirements
  - o Fill & Grade issued

#### **FOURTH QUARTER FINANCIALS:**

#### **Building Division:**

| Actual Q4 Revenue | Estimated 2016 Revenue | Q4 Revenue as % of     |
|-------------------|------------------------|------------------------|
|                   | (adjusted)             | Estimated 2016 Revenue |
| \$59,588.44       | \$257,700.00           | 23.12%                 |

#### Planning Division:

| Actual Q4 Revenue | Estimated 2016 Revenue | Q4 Revenue as % of Estimated 2016 Revenue |
|-------------------|------------------------|-------------------------------------------|
| \$2,250.00        | \$43,500.00            | 5.2%                                      |

#### **COUNTER CALL LOGS:**

#### **OCTOBER:**







#### **NOVEMBER:**







#### **DECEMBER**:





### **Development Trends:**

The charts and information below show the current development trends within the City of Woodland.





The chart below shows the number of single-family dwelling permits issued since 2013. 2016 has the highest number of permits issued since 2007 with the 3<sup>rd</sup> quarter matching the total for 2013.



The chart below shows the total construction valuation over the last four years is shown. The increase in 2013 is largely due to the Woodland High School.



This chart shows the share of residential and industrial/commercial construction valuation over the last five years.





# Code Enforcement 2016 4th Quarter Report

## Complaints

## Total 2016, 4th Quarter Complaints:

| Received: