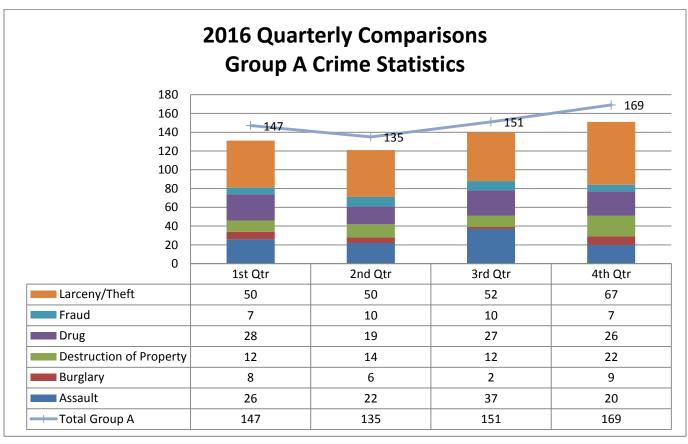

tensive overtime expenditure.
- Airplane crash in April
- Officer Gibbs graduated from Basic Law Enforcement Academy.
- Officer Swenningson hired and began Basic Law Enforcement Academy
- November Homicide
- Attended numerous community events
- Checked 253 car seats for proper installation

The city's population is up by 6% over the last five years, but the number of events to which officers respond is up 158%.

Overtime was a significant issue, mainly due to three officers being injured on duty and two of them being off on the injured list for a significant period, resulting in the need to pay overtime to backfill their shifts. A thankfully rare homicide has resulted in the need to pay some overtime to assist the Sheriff's Office on the investigation.

### **NIBRS Crime Statistics –**









# **Month End Statistics – Calls for Service**

|           | 2012 | 2013 | 2014 | 2015 | 2016 |
|-----------|------|------|------|------|------|
| January   | 298  | 309  | 525  | 550  | 515  |
| February  | 332  | 311  | 495  | 484  | 537  |
| March     | 375  | 369  | 547  | 563  | 614  |
| April     | 351  | 349  | 519  | 565  | 582  |
| May       | 375  | 417  | 592  | 659  | 605  |
| June      | 358  | 387  | 527  | 745  | 707  |
| July      | 440  | 422  | 635  | 669  | 798  |
| August    | 398  | 467  | 614  | 645  | 817  |
| September | 355  | 404  | 585  | 635  | 916  |
| October   | 383  | 540  | 584  | 614  | 991  |
| November  | 336  | 529  | 532  | 551  | 613  |
| December  | 357  | 445  | 559  | 542  | 712  |

| Total | 4358 | 4949 | 6714 | 7222 | 8407 |
|-------|-----