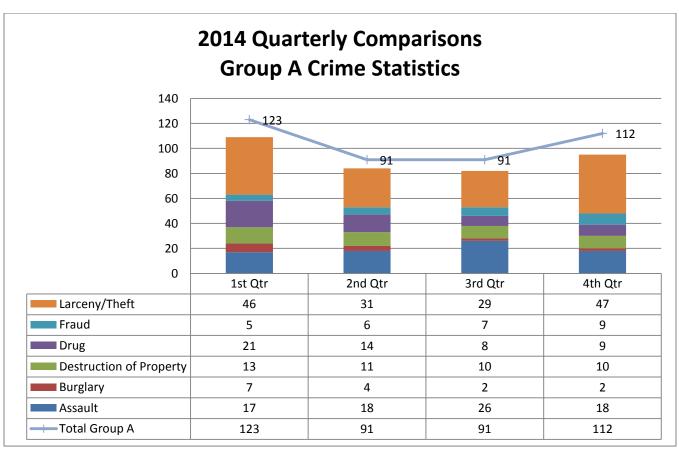

#### **WOODLAND POLICE DEPARTMENT**

You will find attached the summary data for 2016 for the police department. Here are a few items of note:

Group A Crimes (Larceny, Fraud, Drug, Destruction of Property, Burglary and Assault) are up 53% over the last five years,

### **NIBRS Crime Statistics –**