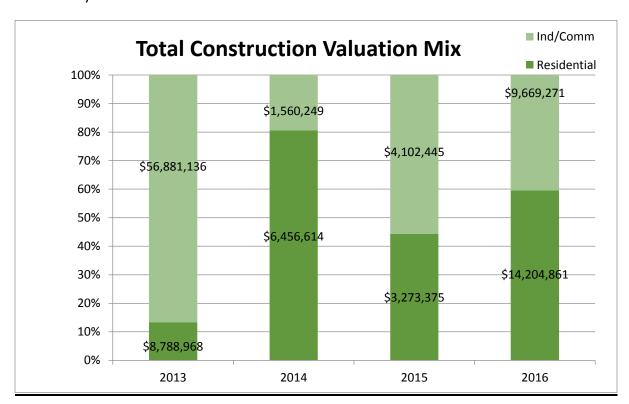

0        | \$43,500.00            | 5.2%                                      |

#### **COUNTER CALL LOGS:**

#### **OCTOBER:**







#### **NOVEMBER:**







#### **DECEMBER**:





### **Development Trends:**

The charts and information below show the current development trends within the City of Woodland.





The chart below shows the number of single-family dwelling permits issued since 2013. 2016 has the highest number of permits issued since 2007 with the 3<sup>rd</sup> quarter matching the total for 2013.



The chart below shows the total construction valuation over the last four years is shown. The increase in 2013 is largely due to the Woodland High School.



This chart shows the share of residential and industrial/commercial construction valuation over the last five years.





# Code Enforcement 2016 4th Quarter Report

## Complaints

## Total 2016, 4th Quarter Complaints:

| Received:                                   | 29 |
|---------------------------------------------|----|
| Resolved:                                   | 32 |
| Pending:                                    | 1  |
| Resolved from 3 <sup>rd</sup> Quarter 2016: | 4  |
| Pending from 3 <sup>rd</sup> Quarter        | 2  |

## Civil Infractions

Pending: 0 Resolved: 0

### Projects Accomplished:

### Case Log 2016

| 7                 | VIOLATION LOCATION:           |                                        |           |
|-------------------|-------------------------------|----------------------------------------|-----------|
| 12/21/2015 16-001 | 410 E Scott Ave Woodland, W   | CIVIL MATTER BETW